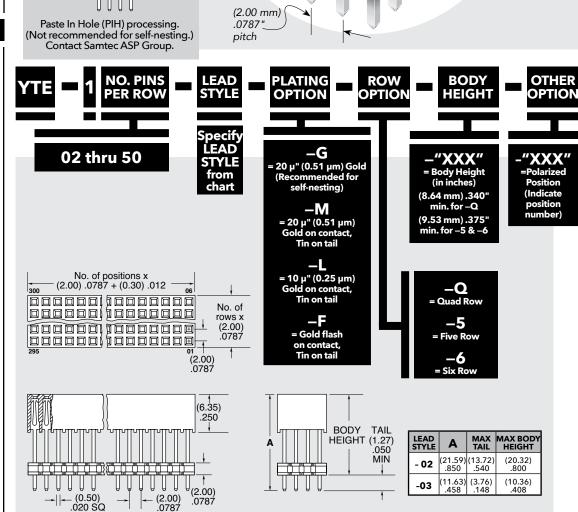

YTE-110-02-G-6-500





(2.00 mm) .0787"

**YTE SERIES** 

## **HIGH-DENSITY ELEVATED SOCKET STRIP**

## **SPECIFICATIONS**

For complete specifications see www.samtec.com?YTE

Insulator Material: Black Liquid Crystal Polymer Contact Material: Phosphor Bronze Operating Temp Range: -55 °C to +105 °C

-35 C to +105 C Plating: Sn or Au over 50 μ" (1.27 μm) Ni Insertion Depth: (2.62 mm) .103" to (5.03 mm) .198" with (0.38 mm) .015" wipe Max Cycles: 100 with 10 μ" (0.25 μm) Au RoHS Compliant:

Yes Lead-Free Solderable: Wave only

## **RECOGNITIONS**

For complete scope of recognitions see www.samtec.com/quality







**Note:** This Series is non-standard, non-returnable.