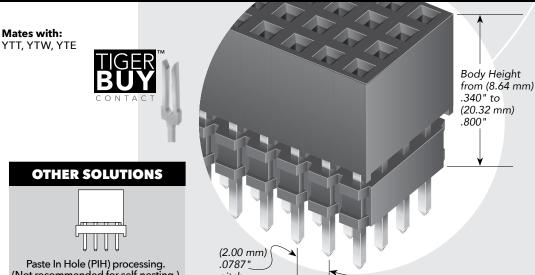

## **HIGH-DENSITY ELEVATED SOCKET STRIP**

## **SPECIFICATIONS**

For complete specifications see www.samtec.com?YTE

Insulator Material: Black Liquid Crystal Polymer Contact Material: Phosphor Bronze Operating Temp Range: -55 °C to +105 °C

-35 C to +105 C Plating: Sn or Au over 50 μ" (1.27 μm) Ni Insertion Depth: (2.62 mm) .103" to (5.03 mm) .198" with (0.38 mm) .015" wipe Max Cycles: 100 with 10 μ" (0.25 μm) Au RoHS Compliant: