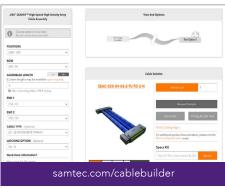

# **SOLUTIONATOR®**

Quickly build mated connector sets or design full cable assemblies using a wide variety of user-defined search parameters and filters, view specs and order samples in Samtec's online design tools.