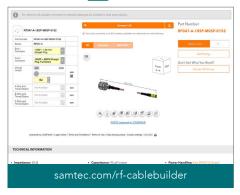

# **SOLUTIONATOR®**

Quickly build mated connector sets or design full cable assemblies using a wide variety of user-defined search parameters and filters, view specs and order samples in Samtec's online design tools.