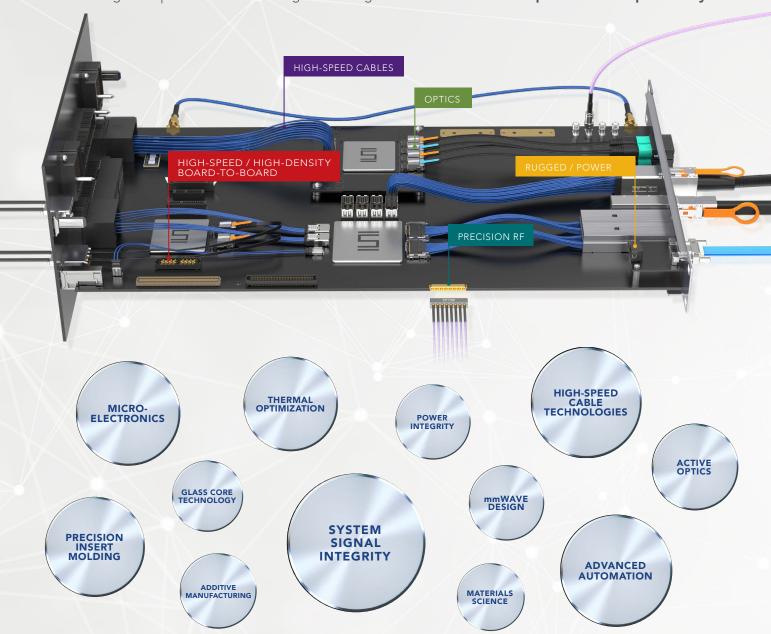

# Silicon-to-Silicon™ Solutions

**HIGH-SPEED BOARD-TO-BOARD** 

**HIGH-SPEED CABLE** 

**OPTICS** 

RF

Core Board-to-Board

**RUGGED/POWER** 

FLEXIBLE STACKING

# SILICON-TO-SILICON™ SOLUTIONS

# INTEGRATION LEADS TO INNOVATION

COMPLETE SYSTEM OPTIMIZATION FROM SILICON-TO-SILICON™

Samtec's integrated approach provides high-level design and development of advanced interconnect systems and **TECHNOLOGIES**, along with industry-leading expertise that allows us to offer effective strategies and support for **optimizing the entire signal channel of high-performance systems**.

### HIGH-SPEED BOARD-TO-BOARD

OPEN-PIN-FIELD ARRAYS | GROUND PLANE STRIPS | EDGE CARDS | ULTRA-MICRO | BACKPLANE

#### RUGGED/POWER

RUGGED BOARD-TO-BOARD | BLADE POWER
MICRO DISCRETE WIRE | RUGGED I/O | ULTRA RUGGED

# HIGH-SPEED CABLES

FLYOVER® | MID-BOARD & PANEL | BACKPLANE | MICRO COAX & TWINAX

# **OPTICS**

MICRO FLYOVER SYSTEM™ | EXTENDED TEMP PCI EXPRESS®-OVER-FIBER

### RF

PRECISION RF | 50  $\Omega$  SOLUTIONS 75  $\Omega$  SOLUTIONS | ORIGINAL SOLUTIONS