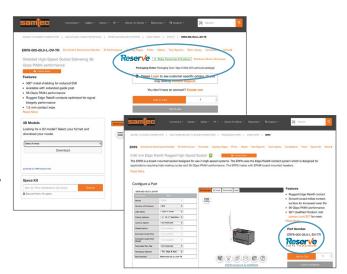

# **SUDDEN SERVICE®**

**UNMATCHED LEAD-TIMES** 

Innovative Programs & Systems Enable Deliveries in Days, Not Weeks.

This designation allows customers to quickly and easily identify availability of over 200,000 of Samtec's most popular connectors and cables - guaranteed to ship in 1-day.

Look for the **Reserve** badge throughout **samtec.com** to quickly determine if your part number is eligible, along with current availability, quantity breaks and pricing. Hundreds of part numbers are being added daily!

# **MYSAMTECTM**

A Personalized Web Experience for Easy Ordering.

Samtec's user-friendly eCommerce platform allows you to quickly and easily check product availability and pricing, as well as place and manage your orders online.