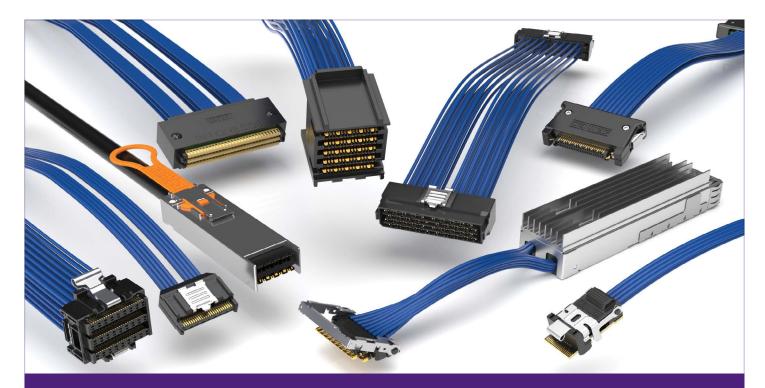

# HIGH-SPEED CABLES

FLYOVER® | MID-BOARD & PANEL | BACKPLANE | MICRO COAX & TWINAX

# **OPTICS**

MICRO FLYOVER SYSTEM™ | EXTENDED TEMP PCI EXPRESS®-OVER-FIBER