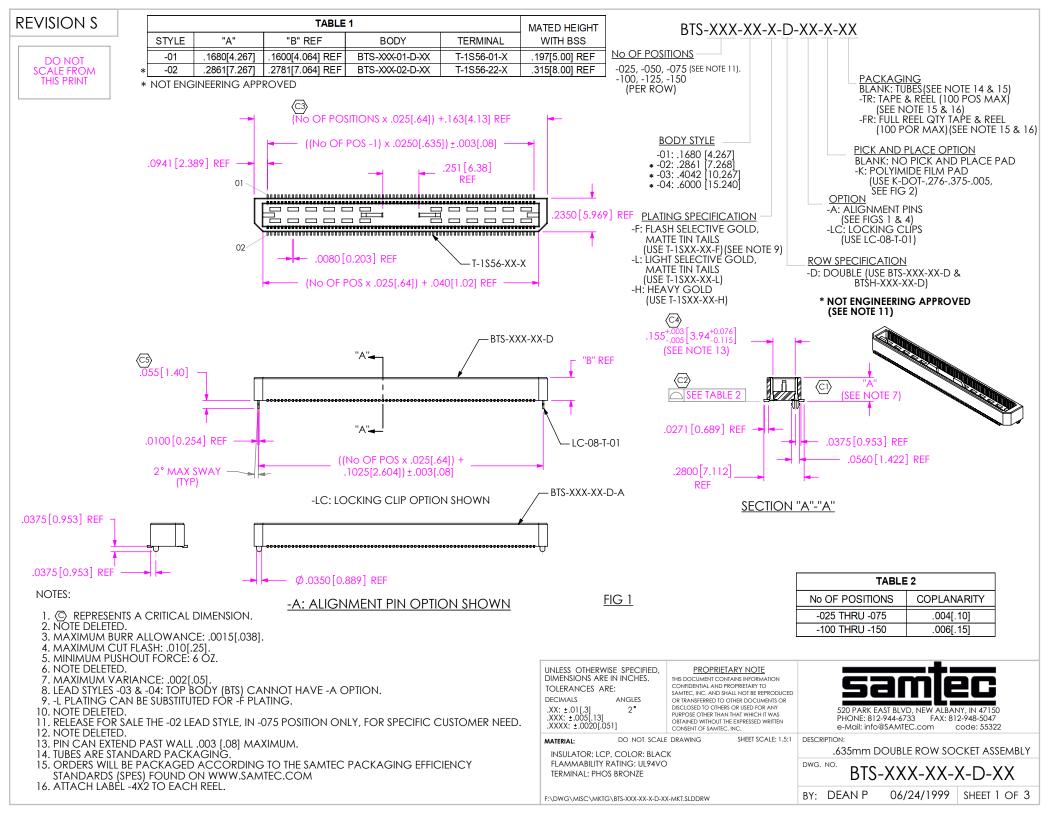

revision s

<u>FIG 2</u>
-K: POLYIMIDE FILM PAD
(USE K-DOT-.276-.375-.005)

|   | TABLE 3 |             |
|---|---------|-------------|
|   | STYLE   | "C"         |
|   | -01     | .173[4.39]  |
| * | -02     | .291[7.39]  |
| * | -03     | .409[10.39] |
| * | -04     | .605[15.37] |

\* NOT ENGINEERING APPROVED (SEE NOTE 11)

NOTE: "R" = (No OF POSITIONS x .0250[.635] + .1625[4.128] "S" = (("R" - .276[7.01]) / 2) ±.020[.51]