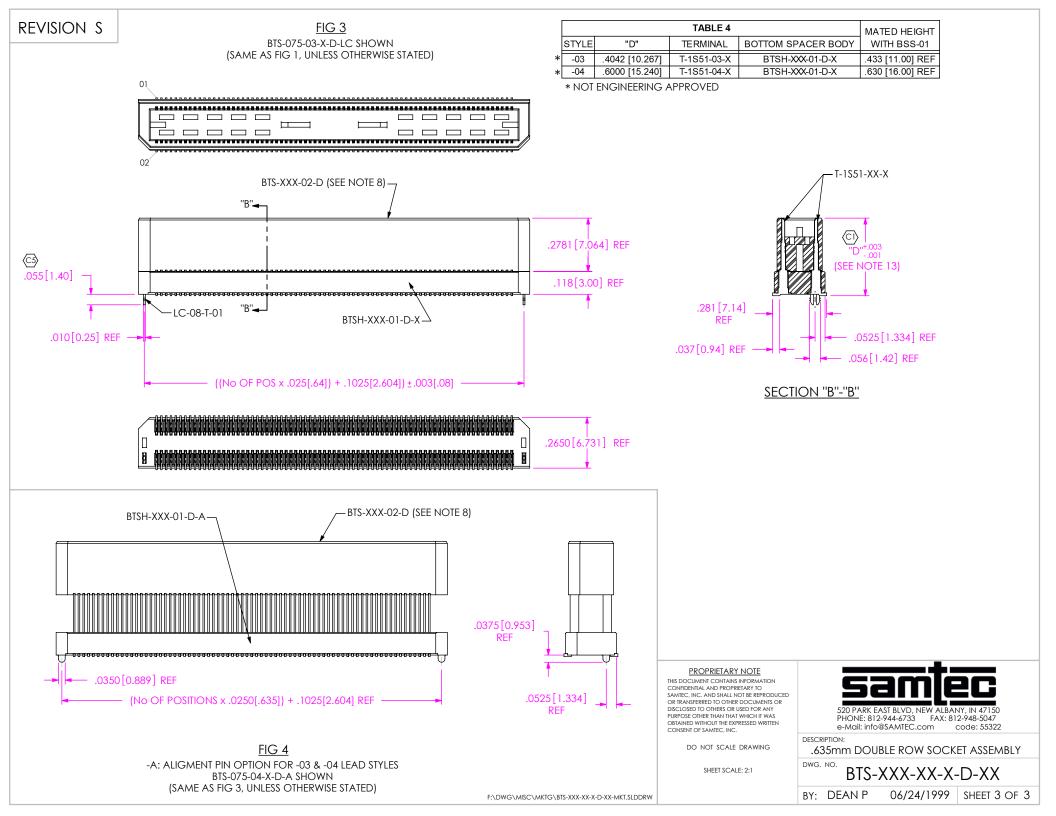

revision s

<u>FIG 2</u>
-K: POLYIMIDE FILM PAD
(USE K-DOT-.276-.375-.005)

|   | TABLE 3 |             |
|---|---------|-------------|
|   | STYLE   | "C"         |
|   | -01     | .173[4.39]  |
| * | -02     | .291[7.39]  |
| * | -03     | .409[10.39] |
| * | -04     | .605[15.37] |

\* NOT ENGINEERING APPROVED (SEE NOTE 11)

NOTE: "R" = (No OF POSITIONS x .0250[.635] + .1625[4.128] "S" = (("R" - .276[7.01]) / 2) ±.020[.51]