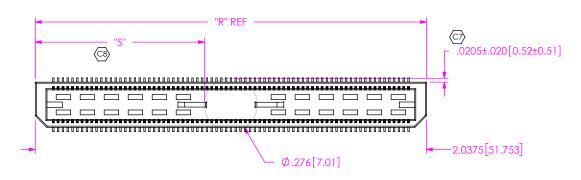

\* NOT ENGINEERING APPROVED (SEE NOTE 11)

NOTE: "R" = (No OF POSITIONS x .0250[.635] + .1625[4.128] "S" = (("R" - .276[7.01]) / 2) ±.020[.51]