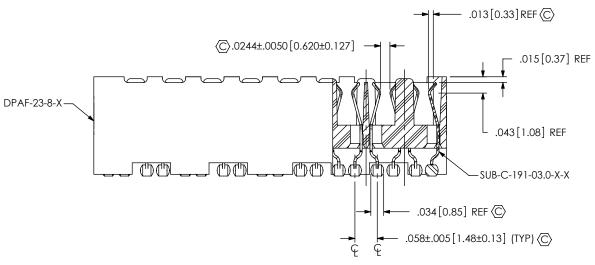

DETAIL 'E' SCALE 8 : 1

"F" ± .020[0.51] .259[6.58] --— "E" ± .020 [0.51] —➡ Ø "D" K-1000-800 FIG<sub>3</sub> DPAF-23-03.0-X-8-1-A-K SHOWN (SAME AS FIG 1, EXCEPT AS SHOWN) (ALL CONTACTS NOT SHOWN FOR CLARITY)

| TABLE 3 |                |            |                                                      |             |
|---------|----------------|------------|------------------------------------------------------|-------------|
| ROW     | # OF POSITIONS | DIA "D"    | DIM "E"                                              | "F"         |
| -3      | 4,6,8,15,23,30 | .30 [7.6]  | "E" = (No OF POS x .085[2.16] + .171[4.34] - "D") /2 | .059 [1.50] |
| -8      | 4,6            | .30 [7.6]  |                                                      | .309 [7.85] |
| -8      | 8,15,23,30     | .80 [20.3] |                                                      | .059 [1.50] |