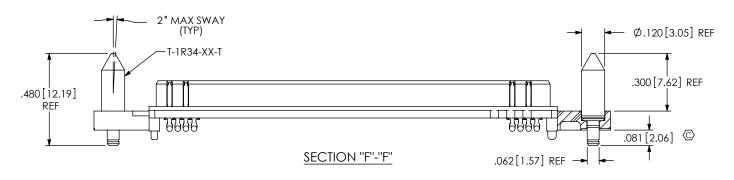

C:\EnterpriseVault\DWG\MISC\MKTG\DPAM-XX-07.0-X-X-XX-MKT.SLDDRW

FIG 4

\* DPAM-23-07.0-X-3-X-A-GP SHOWN (SAME AS FIG. 1, EXCEPT AS SHOWN) (ALL TERMINALS NOT SHOWN FOR CLARITY) (NOT AVAILABLE ON 8 ROW)(23 POSITION ONLY) \* = NOT RELEASED FOR PRODUCTION