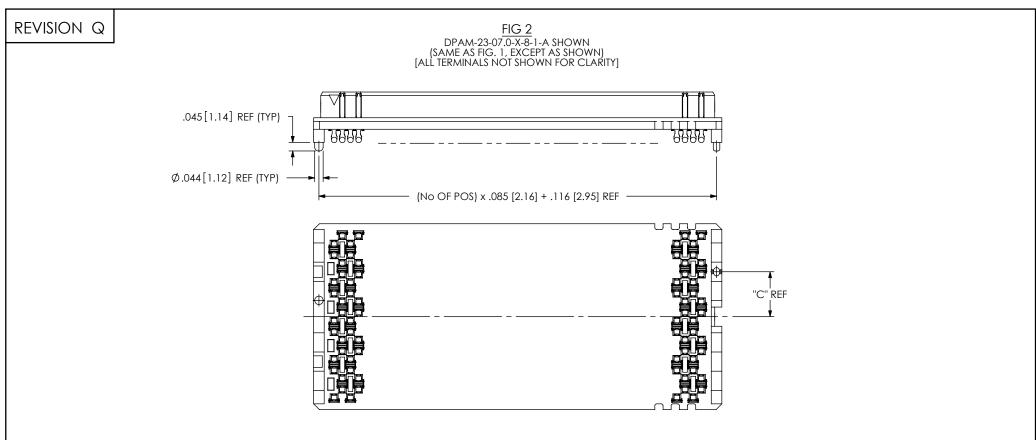

## REVISION Q

DETAIL 'D' SCALE 10 : 1

(BOTTOM VIEW PROJECTED FROM SHEET 1) (ALL TERMINALS NOT SHOWN FOR CLARITY)