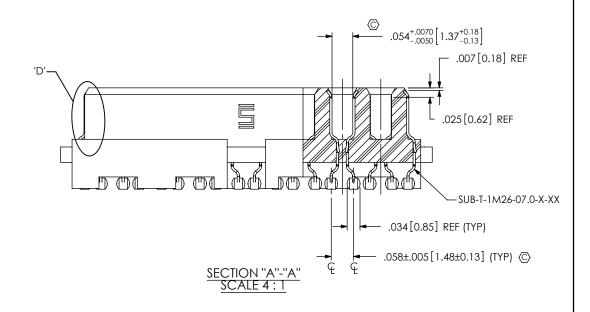

C:\EnterpriseVault\DWG\MISC\MKTG\DPAM-XX-07.0-X-X-XX-MKT.SLDDRW

FIG 4

\* DPAM-23-07.0-X-3-X-A-GP SHOWN (SAME AS FIG. 1, EXCEPT AS SHOWN) (ALL TERMINALS NOT SHOWN FOR CLARITY) (NOT AVAILABLE ON 8 ROW)(23 POSITION ONLY) \* = NOT RELEASED FOR PRODUCTION