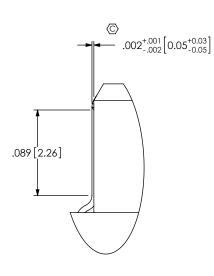

## REVISION Q



DETAIL 'D' SCALE 10 : 1





(BOTTOM VIEW PROJECTED FROM SHEET 1) (ALL TERMINALS NOT SHOWN FOR CLARITY)

## PROPRIETARY NOTE

THIS DOCUMENT CONTAINS INFORMATION CONFIDENTIAL AND PROPRIETARY TO SAMTEC, INC. AND SHALL NOT BE REPRODUCED OR TRANSFERRED TO OTHER DOCUMENTS OR DISCLOSED TO OTHERS OR USED FOR ANY PURPOSE OTHER THAN THAT WHICH IT WAS OBTAINED WITHOUT THE EXPRESSED WRITTEN CONSENT OF SAMTEC, INC.

DO NOT SCALE DRAWING

SHEET SCALE: 2:1



520 PARK EAST BLVD, NEW ALBANY, IN 47150 PHONE: 812-944-6733 FAX: 812-948-5047 e-Mail: info@SAMTEC.com code: 55322

.085 PITCH DP TERMINAL ASSEMBLY

DPAM-XX-07.0-X-X-XX 6/3/2003 SHEET 2 OF 4 BY: CHAD F

C:\EnterpriseVault\DWG\MISC\MKTG\DPAM-XX-07.0-X-X-XX-MKT.SLDDRW





FIG 4

\* DPAM-23-07.0-X-3-X-A-GP SHOWN (SAME AS FIG. 1, EXCEPT AS SHOWN) (A