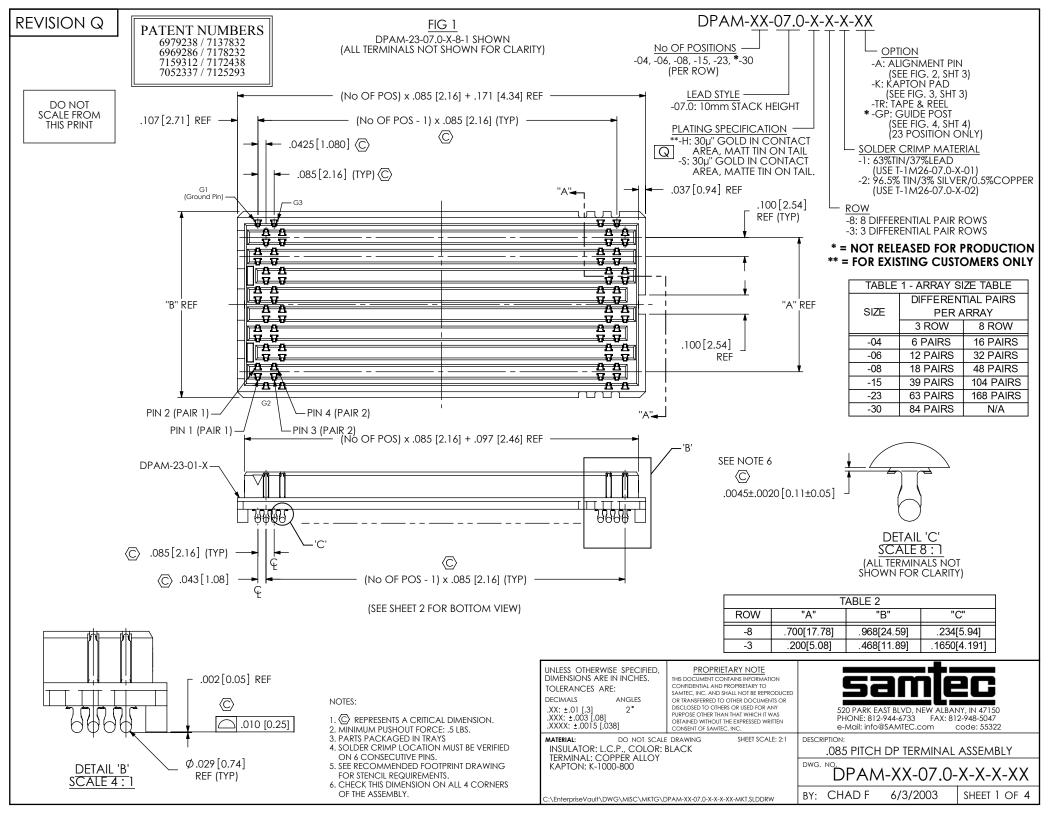

## REVISION Q

DETAIL 'D' SCALE 10 : 1

(BOTTOM VIEW PROJECTED FROM SHEET 1) (ALL TERMINALS NOT SHOWN FOR CLARITY)