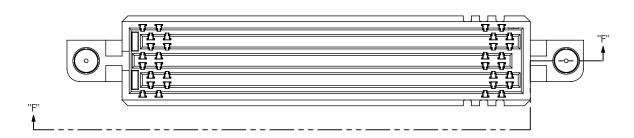

C:\EnterpriseVault\DWG\MISC\MKTG\DPAM-XX-07.0-X-X-XX-MKT.SLDDRW

FIG 4

\* DPAM-23-07.0-X-3-X-A-GP SHOWN (SAME AS FIG. 1, EXCEPT AS SHOWN) (ALL TERMINALS NOT SHOWN FOR CLARITY) (NOT AVAILABLE ON 8 ROW)(23 POSITION ONLY) \* = NOT RELEASED FOR PRODUCTION