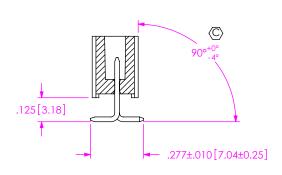

IPL1-1XX-XX-XXX-S-XX-XX

BY: D PURVIS 05/02/2005 SHEET 2 OF 3

FIG 3 -RA: RIGHT ANGLE IPL1-106-01-XXX-S-RA SHOWN [DIFFERENT AS SHOWN, OTHERWISE SAME AS FIG 1]

FIG 5 (IPL1-106-02-XXX-S-TR SHOWN) (MUST USE K-DOT-.177-.281-.005) (SANEASIPGE 27) BINLESS OTHERWISE STATED)