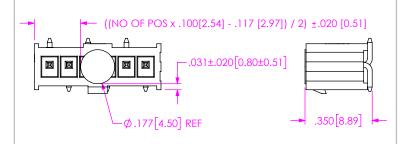

FIG 2 STYLE -02: SURFACE MOUNT IPL1-106-02-XXX-S SHOWN [DIFFERENT AS SHOWN, OTHERWISE SAME AS FIG 1]

| PACKAGING TABLE |        |                |       |
|-----------------|--------|----------------|-------|
| LEAD STYLE      | OPTION | PACKAGING TUBE | PLUG  |
| -01             | NONE   | PT-1-24-01-123 | TP-07 |
| -01             | -RA    | PT-1-24-04-40  | TP-07 |
| -02             | NONE   | PT-1-24-01-127 | TP-07 |