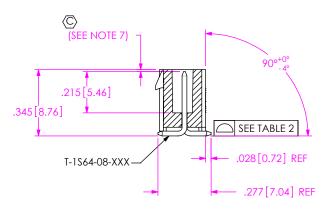

## REVISION W

-02: SURFACE MOUNT IN-PROCESS 1

| TABLE 2      |                    |  |
|--------------|--------------------|--|
| No OF POS.   | F POS. COPLANARITY |  |
| -02 THRU -05 | .004[0.10]         |  |
| -06 THRU -10 | .005[0.13]         |  |