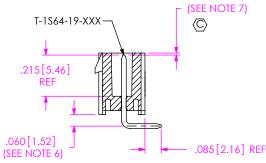

IPL1-1XX-XX-XXX-S-XX-XX

BY: D PURVIS 05/02/2005 SHEET 2 OF 3

FIG 3 -RA: RIGHT ANGLE IPL1-106-01-XXX-S-RA SHOWN [DIFFERENT AS SHOWN, OTHERWISE SAME AS FIG 1]

FIG 5 (IPL1-106-02-XXX-S-TR SHOWN) (MUST USE K-DOT-.177-.281-.005) (SANEASIPGE 27) BINLESS OTHERWISE STATED)