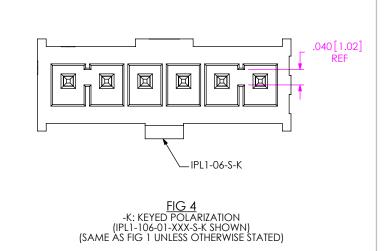

FIG 2 STYLE -02: SURFACE MOUNT IPL1-106-02-XXX-S SHOWN [DIFFERENT AS SHOWN, OTHERWISE SAME AS FIG 1]

| PACKAGING TABLE |        |                |       |
|-----------------|--------|----------------|-------|
| LEAD STYLE      | OPTION | PACKAGING TUBE | PLUG  |
| -01             | NONE   | PT-1-24-01-123 | TP-07 |
| -01             | -RA    | PT-1-24-04-40  | TP-07 |
| -02             | NONE   | PT-1-24-01-127 | TP-07 |