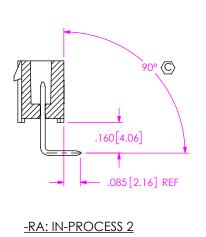

IPL1-1XX-XX-XXX-S-XX-XX

BY: D PURVIS 05/02/2005 SHEET 2 OF 3

FIG 3 -RA: RIGHT ANGLE IPL1-106-01-XXX-S-RA SHOWN [DIFFERENT AS SHOWN, OTHERWISE SAME AS FIG 1]

FIG 5 (IPL1-106-02-XXX-S-TR SHOWN) (MUST USE K-DOT-.177-.281-.005) (SANEASIPGE 27) BINLESS OTHERWISE STATED)