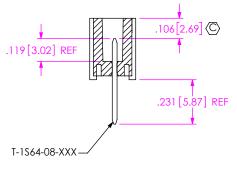

## REVISION W

-02: SURFACE MOUNT IN-PROCESS 1

| TABLE 2      |                    |  |
|--------------|--------------------|--|
| No OF POS.   | F POS. COPLANARITY |  |
| -02 THRU -05 | .004[0.10]         |  |
| -06 THRU -10 | .005[0.13]         |  |