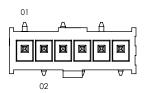

IPL1-1XX-XX-XXX-S-XX-XX

BY: D PURVIS 05/02/2005 SHEET 2 OF 3

FIG 3 -RA: RIGHT ANGLE IPL1-106-01-XXX-S-RA SHOWN [DIFFERENT AS SHOWN, OTHERWISE SAME AS FIG 1]

FIG 5 (IPL1-106-02-XXX-S-TR SHOWN) (MUST USE K-DOT-.177-.281-.005) (SANEASIPGE 27) BINLESS OTHERWISE STATED)