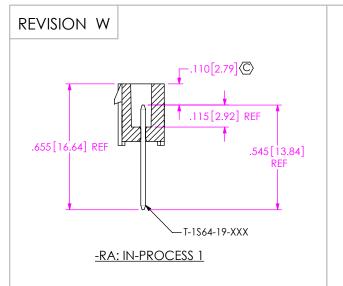

## REVISION W

-02: SURFACE MOUNT IN-PROCESS 1

| TABLE 2      |                    |  |
|--------------|--------------------|--|
| No OF POS.   | F POS. COPLANARITY |  |
| -02 THRU -05 | .004[0.10]         |  |
| -06 THRU -10 | .005[0.13]         |  |