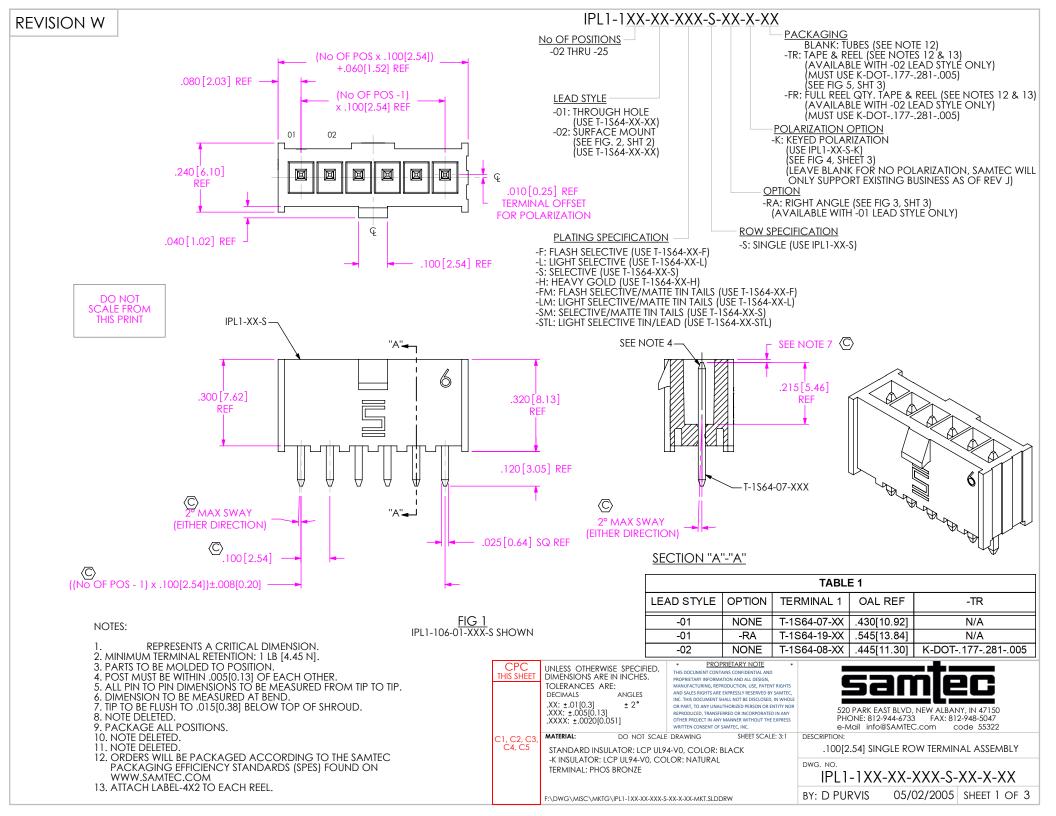

FIG 2 STYLE -02: SURFACE MOUNT IPL1-106-02-XXX-S SHOWN [DIFFERENT AS SHOWN, OTHERWISE SAME AS FIG 1]

| PACKAGING TABLE |        |                |       |
|-----------------|--------|----------------|-------|
| LEAD STYLE      | OPTION | PACKAGING TUBE | PLUG  |
| -01             | NONE   | PT-1-24-01-123 | TP-07 |
| -01             | -RA    | PT-1-24-04-40  | TP-07 |
| -02             | NONE   | PT-1-24-01-127 | TP-07 |