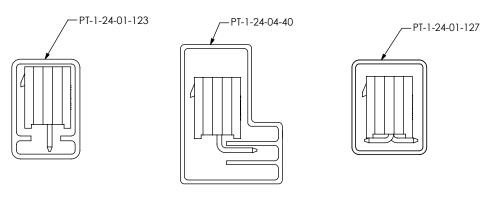

FIG 2 STYLE -02: SURFACE MOUNT IPL1-106-02-XXX-S SHOWN [DIFFERENT AS SHOWN, OTHERWISE SAME AS FIG 1]

| PACKAGING TABLE |        |                |       |
|-----------------|--------|----------------|-------|
| LEAD STYLE      | OPTION | PACKAGING TUBE | PLUG  |
| -01             | NONE   | PT-1-24-01-123 | TP-07 |
| -01             | -RA    | PT-1-24-04-40  | TP-07 |
| -02             | NONE   | PT-1-24-01-127 | TP-07 |