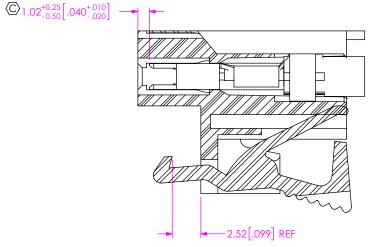

05/09/2008 SHEET 2 OF 3 BY: BRAY

\* PROPRIETARY NOTE

THIS DOCUMENT CONTAINS COMPIDENTIAL AND PROPRIETARY INFORMATION AND ALL DESIGN, MANUFACTURING, REPRODUCTION, USE, PATTENT RIGHTS AND SALES RIGHTS ARE EMPRESSLY RESERVED BY SAMFLEC, INC. THIS DOCUMENT SHALL NOT BE OBLICLOSED, IN WHOLE OR PART, TO ANY UNAUTHORIZED PERSON OR ENTITY MOR REPRODUCED, TRANSFERRED ON INCOMPORTATION ANY OTHER PROJECT IN ANY MANURE WITHOUT THE EMPRESS WRITTEN CONSENT OF SAMFLE, INC.

DO NOT SCALE DRAWING

SHEET SCALE: 1:1

samtec

520 PARK EAST BLVD, NEW ALBANY, IN 47150 PHONE: 812-944-6733 FAX: 812-948-5047 e-Mail info@SAMTEC.com code 55322

DESCRIPTION:

MINI POWER DISCRETE WIRE

WG. NO.

MPSS-XX-XX-XX-XX.XX-XX-XXX

BY: B RAY 05/09/2008 SHEET 3 OF 3