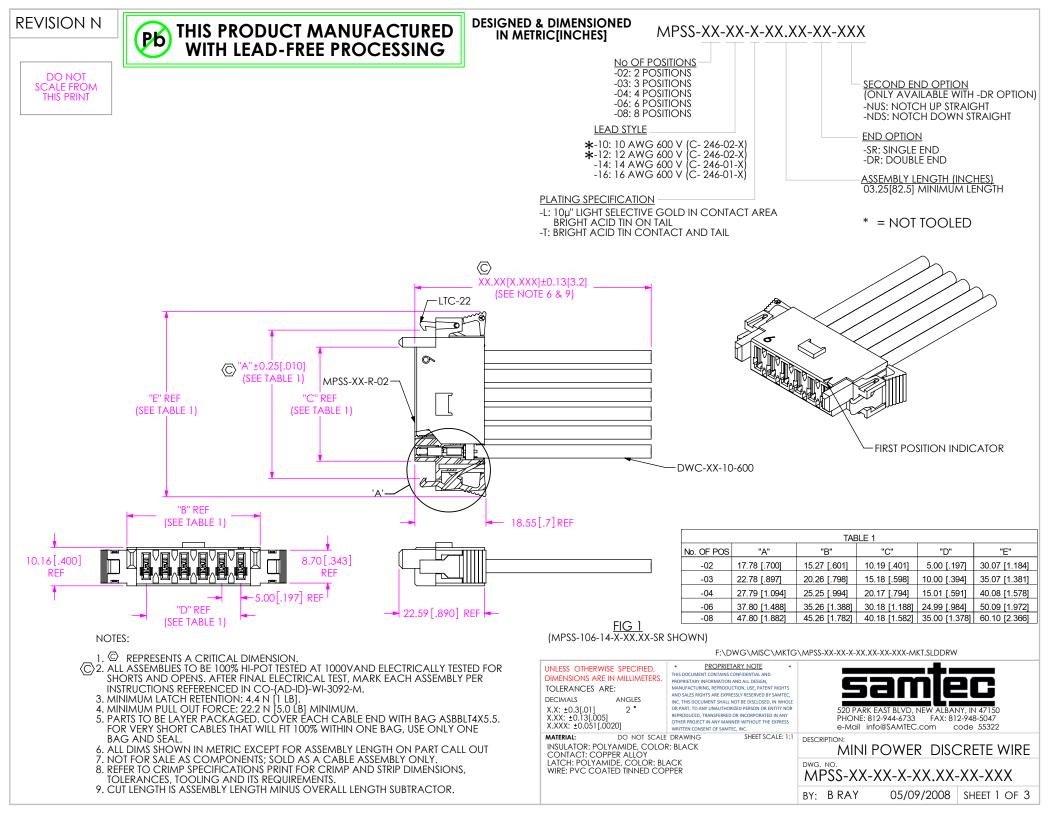

FIG 3 (MPSS-106-14-X-XX.XX-DR-NDS SHOWN) (SAME AS FIG 1, DIFFERENT AS SHOWN)

## PROPRIETARY NOTE

THIS DOCUMENT CONTAINS CONFIDENTIAL AND PROPRIETARY INFORMATION AND ALL DESIGN, MANUFACTURING, REPRODUCTION, USE, PATENT RIGHTS AND SALES RIGHTS ARE EXPRESSLY RESERVED BY SAMTEC, INC. THIS DOCUMENT SHALL NOT BE DISCLOSED, IN WHOLE OR PART, TO ANY UNAUTHORIZED PERSON OR ENTITY NOR REPRODUCED, TRANSFERRED OR INCORPORATED IN ANY OTHER PROJECT IN ANY MANNER WITHOUT THE EXPRESS WRITTEN CONSENT OF SAMTEC, INC.

DO NOT SCALE DRAWING

SHEET SCALE: 1:1



520 PARK EAST BLVD, NEW ALBANY, IN 47150 PHONE: 812-944-6733 FAX: 812-948-5047 e-Mail info@SAMTEC.com code 55322

DESCRIPTION:

MINI POWER DISCRETE WIRE

MPSS-XX-XX-XX.XX-XX-XXX

05/09/2008 SHEET 2 OF 3 BY: BRAY





\* PROPRIETARY NOTE

TH