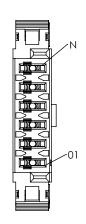

FIG 3 (MPSS-106-14-X-XX.XX-DR-NDS SHOWN) (SAME AS FIG 1, DIFFERENT AS SHOWN)

## PROPRIETARY NOTE

THIS DOCUMENT CONTAINS CONFIDENTIAL AND PROPRIETARY INFORMATION AND ALL DESIGN, MANUFACTURING, REPRODUCTION, USE, PATENT RIGHTS AND SALES RIGHTS ARE EXPRESSLY RESERVED BY SAMTEC, INC. THIS DOCUMENT SHALL NOT BE DISCLOSED, IN WHOLE OR PART, TO ANY UNAUTHORIZED PERSON OR ENTITY NOR REPRODUCED, TRANSFERRED OR INCORPORATED IN ANY OTHER PROJECT IN ANY MANNER WITHOUT THE EXPRESS WRITTEN CONSENT OF SAMTEC, INC.

DO NOT SCALE DRAWING

SHEET SCALE: 1:1



520 PARK EAST BLVD, NEW ALBANY, IN 47150 PHONE: 812-944-6733 FAX: 812-948-5047 e-Mail info@SAMTEC.com code 55322

DESCRIPTION:

MINI POWER DISCRETE WIRE

MPSS-XX-XX-XX.XX-XX-XXX

05/09/2008 SHEET 2 OF 3 BY: BRAY





\* PROPRIETARY NOTE

THIS DOCUM