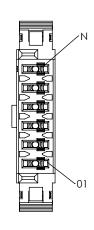

FIG 3 (MPSS-106-14-X-XX.XX-DR-NDS SHOWN) (SAME AS FIG 1, DIFFERENT AS SHOWN)

## PROPRIETARY NOTE

THIS DOCUMENT CONTAINS CONFIDENTIAL AND PROPRIETARY INFORMATION AND ALL DESIGN, MANUFACTURING, REPRODUCTION, USE, PATENT RIGHTS AND SALES RIGHTS ARE EXPRESSLY RESERVED BY SAMTEC, INC. THIS DOCUMENT SHALL NOT BE DISCLOSED, IN WHOLE OR PART, TO ANY UNAUTHORIZED PERSON OR ENTITY NOR REPRODUCED, TRANSFERRED OR INCORPORATED IN ANY OTHER PROJECT IN ANY MANNER WITHOUT THE EXPRESS WRITTEN CONSENT OF SAMTEC, INC.

DO NOT SCALE DRAWING

SHEET SCALE: 1:1



520 PARK EAST BLVD, NEW ALBANY, IN 47150 PHONE: 812-944-6733 FAX: 812-948-5047 e-Mail info@SAMTEC.com code 55322

DESCRIPTION:

MINI POWER DISCRETE WIRE

MPSS-XX-XX-XX.XX-XX-XXX

05/09/2008 SHEET 2 OF 3 BY: BRAY





\* PROPRIETARY NOTE

THIS D