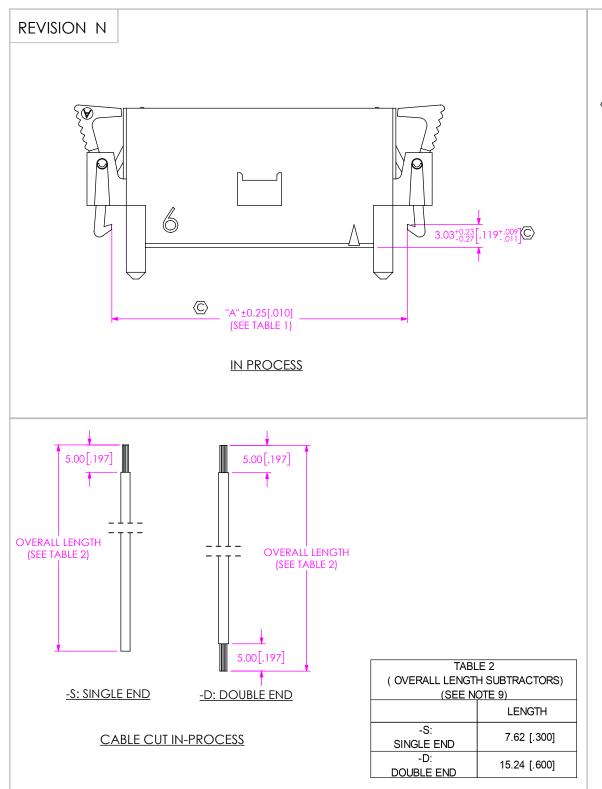

05/09/2008 SHEET 2 OF 3 BY: BRAY

\* PROPRIETARY NOTE

THIS DOCUMENT CONTAINS COMPIDENTIAL AND PROPRIETARY INFORMATION AND ALL DESIGN, MANUFACTURING, REPRODUCTION, USE, PATTENT RIGHTS AND SALES RIGHTS ARE EMPRESSLY RESERVED BY SAMFLEC, INC. THIS DOCUMENT SHALL NOT BE OBLICLOSED, IN WHOLE OR PART, TO ANY UNAUTHORIZED PERSON OR ENTITY MOR REPRODUCED, TRANSFERRED ON INCOMPORTATION ANY OTHER PROJECT IN ANY MANURE WITHOUT THE EMPRESS WRITTEN CONSENT OF SAMFLE, INC.

DO NOT SCALE DRAWING

SHEET SCALE: 1:1

samtec

520 PARK EAST BLVD, NEW ALBANY, IN 47150 PHONE: 812-944-6733 FAX: 812-948-5047 e-Mail info@SAMTEC.com code 55322

DESCRIPTION:

MINI POWER DISCRETE WIRE

WG. NO.

MPSS-XX-XX-XX-XX.XX-XX-XXX

BY: B RAY 05/09/2008 SHEET 3 OF 3