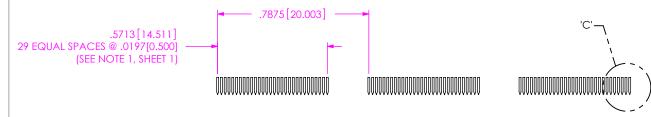

# RECOMMENDED PCB LAYOUT FOR QSH-XXX-01-X-D-EM2

### NOTES:

- 1. 1 BANK = 30 POSITIONS/SIDE FOR STANDARD VERSION.
- 2. NOTE DELETED.
- 3. PLATED EDGE MAY BE DIVIDED UP IN BANKS DEPENDING UPON DESIGNED
- 4. REVIEW THE "EDGE MOUNT Q1 INTERFACES" ON THE PROCESSING LITERATURE SECTION OF SAMTEC.COM.