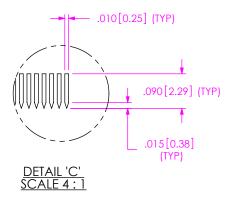

# RECOMMENDED PCB LAYOUT FOR QSH-XXX-01-X-D-EM2

### NOTES:

- 1. 1 BANK = 30 POSITIONS/SIDE FOR STANDARD VERSION.
- 2. NOTE DELETED.
- 3. PLATED EDGE MAY BE DIVIDED UP IN BANKS DEPENDING UPON DESIGNED
- 4. REVIEW THE "EDGE MOUNT Q1 INTERFACES" ON THE PROCESSING LITERATURE SECTION OF SAMTEC.COM.