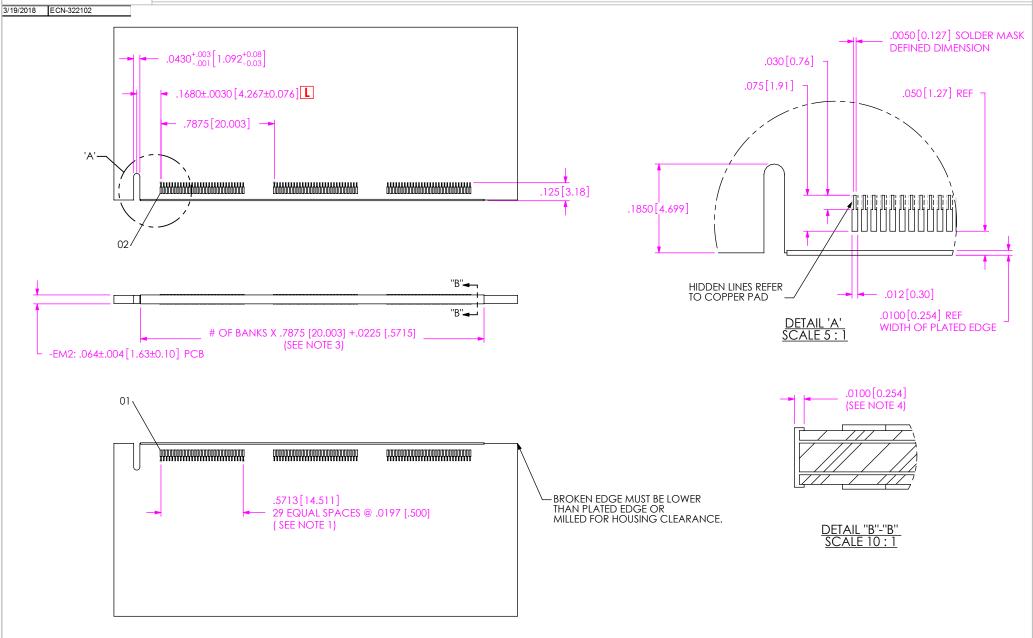

# RECOMMENDED PCB LAYOUT FOR QSH-XXX-01-X-D-EM2

### NOTES:

- 1. 1 BANK = 30 POSITIONS/SIDE FOR STANDARD VERSION.
- 2. NOTE DELETED.
- 3. PLATED EDGE MAY BE DIVIDED UP IN BANKS DEPENDING UPON DESIGNED
- 4. REVIEW THE "EDGE MOUNT Q1 INTERFACES" ON THE PROCESSING LITERATURE SECTION OF SAMTEC.COM.

#### PROPRIETARY NOTE

THIS DOCUMENT CONTAINS CONFIDENTIAL AND PROPRIETARY INFORMATION AND ALL DESIGN, MANUFACTURING, REPRODUCTION, USE, PATENT RIGHTS AND SALES RIGHTS ARE EXPRESSLY RESERVED BY SAMTEC, INC. THIS DOCUMENT SHALL NOT BE DISCLOSED, IN WHOLE OR PART, TO ANY UNAUTHORIZED PERSON OR ENTITY NOR REPRODUCED, TRANSFERRED OR INCORPORATED IN ANY WRITTEN CONSENT OF SAMTEC, INC.