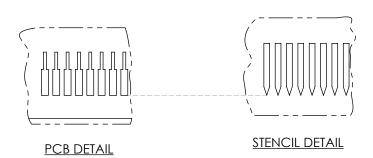

# RECOMMENDED STENCIL LAYOUT FOR QSH-XXX-01-X-D-EM2

NOTES: 1. STENCIL TO BE .0060[0.152] THICK 2. NOTE DELETED.

### STENCIL APPLICATION SCALE 6:1 ALIGN EDGES AS SHOWN