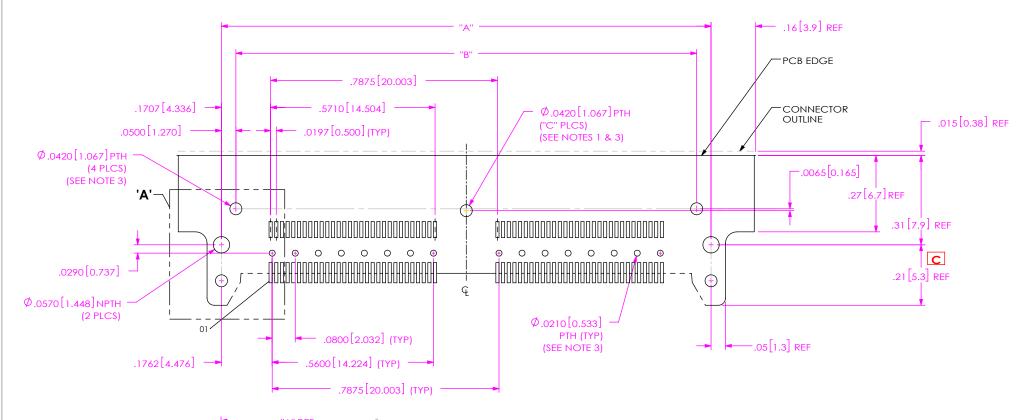

## RECOMMENDED PCB LAYOUT FOR QSH-XXX-XX-X-D-RA-XXX

12/23/2020 ECN-400672

DETAIL 'A'

| TABLE 1    |                 |                 |     |
|------------|-----------------|-----------------|-----|
| No OF BANK | "A"             | "B"             | "C" |
| -01        | .9125 [23.178]  | .8125 [20.638]  | N/A |
| -02        | 1.7000 [43.180] | 1.6000 [40.640] | 1   |
| -03        | 2.4875 [63.183] | 2.3875 [60.643] | 2   |

## NOTES:

- 1. NOT REQUIRED FOR ONE BANK CONNECTOR.
- 2. ALL DIMENSIONS ARE SYMMETRIC ABOUT THE CENTERLINE.
- 3. TO BE SOLDERED USING PASTE-IN-HOLE TECHNOLOGY.