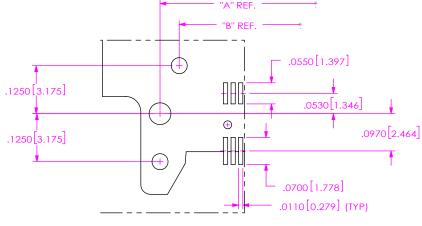

## RECOMMENDED PCB LAYOUT FOR QSH-XXX-XX-X-D-RA-XXX

12/23/2020 ECN-400672

DETAIL 'A'

| TABLE 1    |                 |                 |     |
|------------|-----------------|-----------------|-----|
| No OF BANK | "A"             | "B"             | "C" |
| -01        | .9125 [23.178]  | .8125 [20.638]  | N/A |
| -02        | 1.7000 [43.180] | 1.6000 [40.640] | 1   |
| -03        | 2.4875 [63.183] | 2.3875 [60.643] | 2   |

## NOTES:

- 1. NOT REQUIRED FOR ONE BANK CONNECTOR.
- 2. ALL DIMENSIONS ARE SYMMETRIC ABOUT THE CENTERLINE.
- 3. TO BE SOLDERED USING PASTE-IN-HOLE TECHNOLOGY.