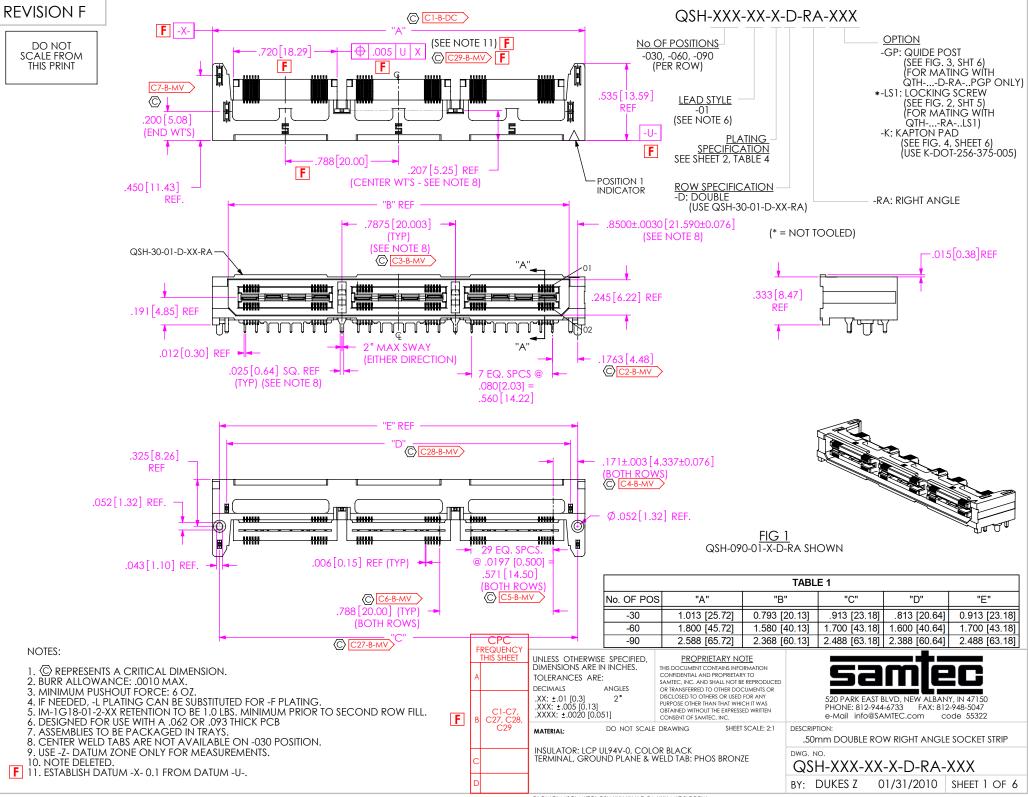

| CRITICAL DIMENSION INSPECTION INSTRUCTION TABLE |                                 |   |
|-------------------------------------------------|---------------------------------|---|
| ASSEMBLY OPERATION                              | IN-PROCESS INSPECTION           |   |
| FILL C-177-01-XXX                               | C1, C4, C5, C6, C14, C18, C25   |   |
| FILL IM-1G18-01-2-XXX                           | C2, C9, C11, C15, C29           | F |
| FILL C-178-02-XXX                               | C4, C5, C6, C8, C16, C24, C26   |   |
| FILL WT-16-XXX-T                                | C3, C7, C10, C13, C17, C27, C28 |   |
| APPLY K-DOT                                     | C22, C23                        |   |
| FINAL ASSEMBLY                                  | C1, C4, C5, C6, C8