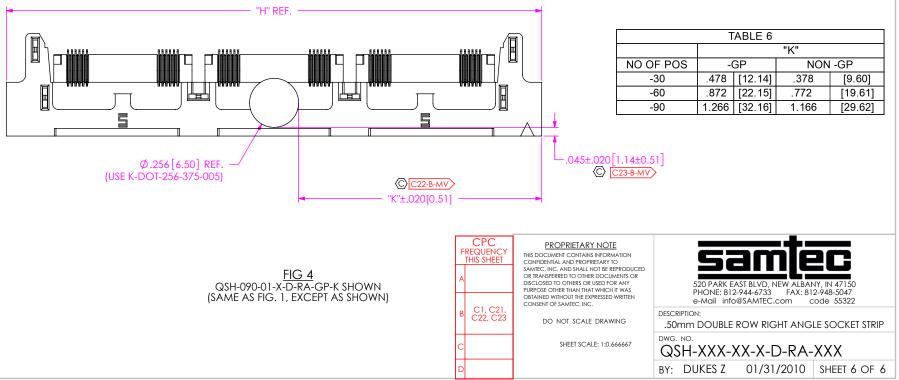

| CRITICAL DIMENSION INSPECTION INSTRUCTION TABLE |                                 |   |
|-------------------------------------------------|---------------------------------|---|
| ASSEMBLY OPERATION                              | IN-PROCESS INSPECTION           |   |
| FILL C-177-01-XXX                               | C1, C4, C5, C6, C14, C18, C25   |   |
| FILL IM-1G18-01-2-XXX                           | C2, C9, C11, C15, C29           | F |
| FILL C-178-02-XXX                               | C4, C5, C6, C8, C16, C24, C26   |   |
| FILL WT-16-XXX-T                                | C3, C7, C10, C13, C17, C27, C28 |   |
| APPLY K-DOT                                     | C22, C23                        |   |
| FINAL ASSEMBLY                                  | C1, C4, C5, C6, C8, C9          |   |

|   | CPC<br>FREQUENCY<br>THIS SHEET | PROPRIETARY NOTE<br>THIS DOCUMENT CONTAINS INFORMATION<br>CONFIDENTIAL AND PROPRIETARY TO<br>SAMTEC, INC, AND SHALL NOT BE REPRODUCED<br>OR TRANSFERRED TO OTHER DOCUMENTS OR<br>DISCLOSED TO OTHERS OR USED TOR ANY<br>PURPOSE OTHER THAN THAT WHICH IT WAS<br>OBTAINED WITHOUT THE EXPRESSED WRITTEN<br>CONSENT OF SAMTEC, INC. | 520 PARK EAST BLVD, NEW ALBANY, IN 47150<br>PHONE: 812-944-6733 FAX: 812-948-5047<br>e-Mail info@SAMTEC.com code 55322 |
|---|--------------------------------|-----------------------------------------------------------------------------------------------------------------------------------------------------------------------------------------------------------------------------------------------------------------------------------------------------------------------------------|------------------------------------------------------------------------------------------------------------------------|
|   | B C1, C20                      | DO NOT SCALE DRAWING                                                                                                                                                                                                                                                                                                              | DESCRIPTION:<br>.50mm DOUBLE ROW RIGHT ANGLE SOCKET STRIP                                                              |
| 0 | C                              | SHEET SCALE: 2:1                                                                                                                                                                                                                                                                                                                  | DWG. NO.<br>QSH-XXX-XX-X-D-RA-XXX                                                                                      |
| 1 |                                |                                                                                                                                                                                                                                                                                                                                   | BY: DUKES Z 01/31/2010 SHEET 5 OF 6                                                                                    |