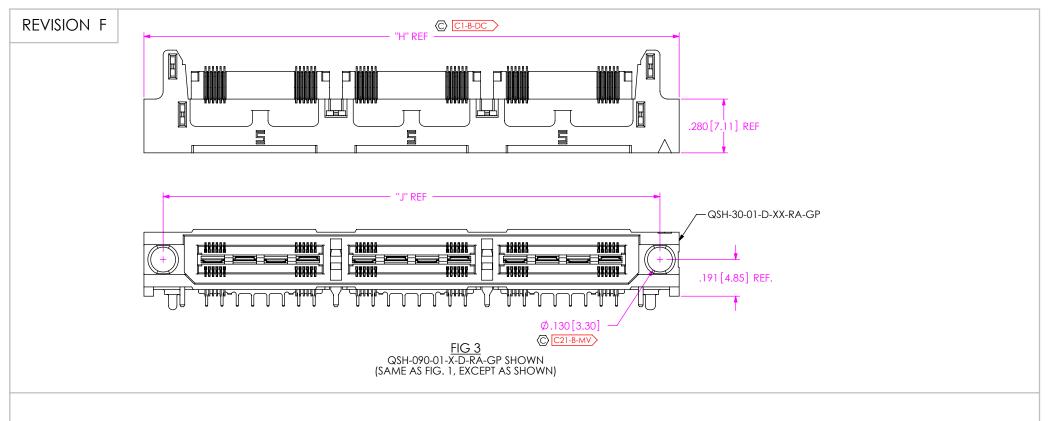

| DWG. NO.<br>QSH-XXX-XX-X-D-RA-XXX                                                                                      |
| 1 |                                |                                                                                                                                                                                                                                                                                                                                   | BY: DUKES Z 01/31/2010 SHEET 5 OF 6                                                                                    |