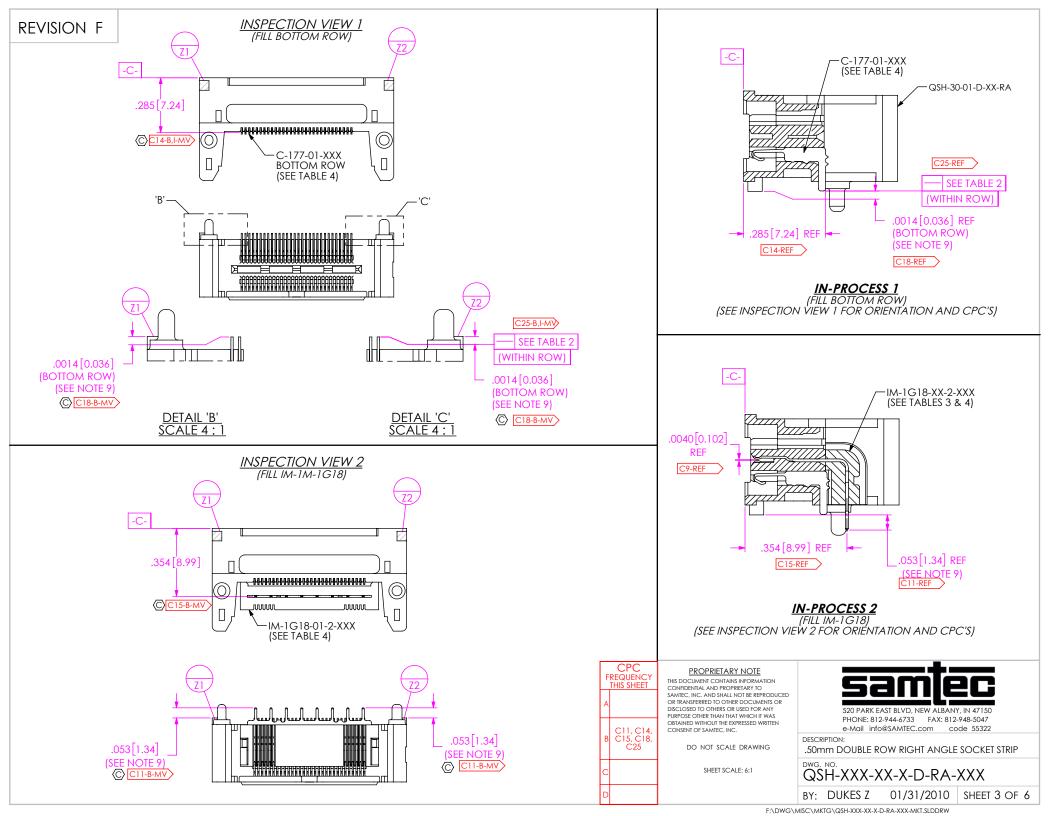

| CRITICAL DIMENSION INSPECTION INSTRUCTION TABLE |                                 |   |
|-------------------------------------------------|---------------------------------|---|
| ASSEMBLY OPERATION                              | IN-PROCESS INSPECTION           |   |
| FILL C-177-01-XXX                               | C1, C4, C5, C6, C14, C18, C25   |   |
| FILL IM-1G18-01-2-XXX                           | C2, C9, C11, C15, C29           | F |
| FILL C-178-02-XXX                               | C4, C5, C6, C8, C16, C24, C26   |   |
| FILL WT-16-XXX-T                                | C3, C7, C10, C13, C17, C27, C28 |   |
| APPLY K-DOT                                     | C22, C23                        |   |
| FINAL ASSEMBLY                                  | C1, C4, C5, C6, C8, C9          |   |