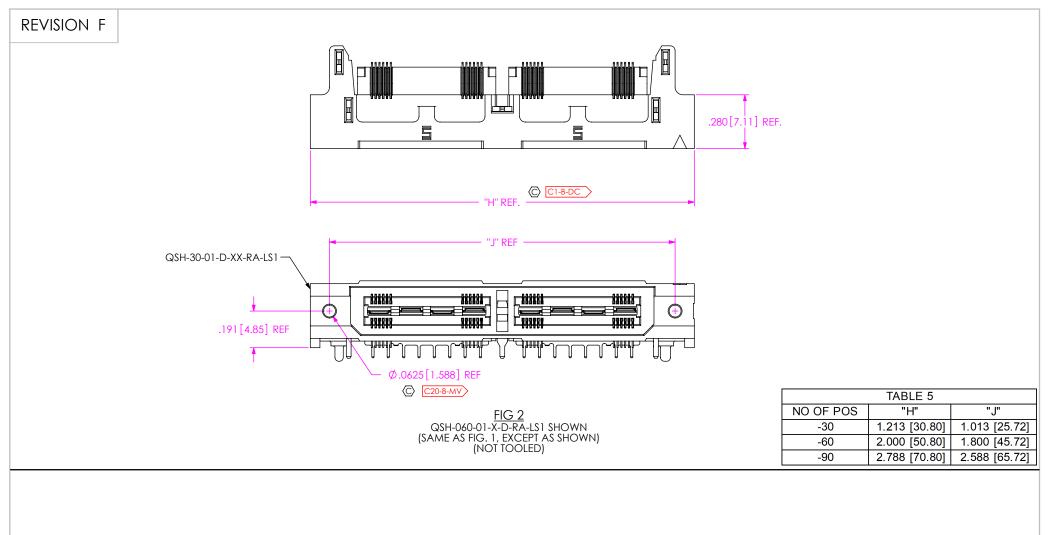

| CRITICAL DIMENSION INSPECTION INSTRUCTION TABLE |                                 |   |
|-------------------------------------------------|---------------------------------|---|
| ASSEMBLY OPERATION                              | IN-PROCESS INSPECTION           |   |
| FILL C-177-01-XXX                               | C1, C4, C5, C6, C14, C18, C25   |   |
| FILL IM-1G18-01-2-XXX                           | C2, C9, C11, C15, C29           | F |
| FILL C-178-02-XXX                               | C4, C5, C6, C8, C16, C24, C26   |   |
| FILL WT-16-XXX-T                                | C3, C7, C10, C13, C17, C27, C28 |   |
| APPLY K-DOT                                     | C22, C23                        |   |
| FINAL ASSEMBLY                                  | C1, C4, C5, C6, C8, C9