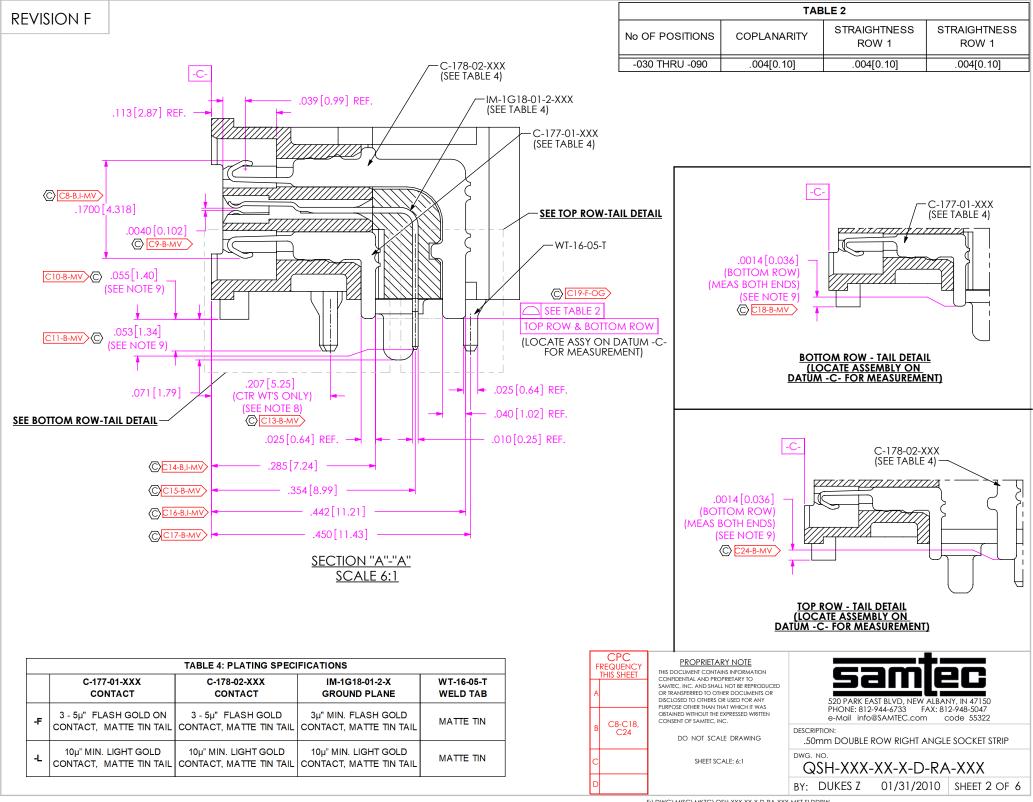

| CRITICAL DIMENSION INSPECTION INSTRUCTION TABLE |                                 |   |
|-------------------------------------------------|---------------------------------|---|
| ASSEMBLY OPERATION                              | IN-PROCESS INSPECTION           |   |
| FILL C-177-01-XXX                               | C1, C4, C5, C6, C14, C18, C25   |   |
| FILL IM-1G18-01-2-XXX                           | C2, C9, C11, C15, C29           | F |
| FILL C-178-02-XXX                               | C4, C5, C6, C8, C16, C24, C26   |   |
| FILL WT-16-XXX-T                                | C3, C7, C10, C13, C17, C27, C28 |   |
| APPLY K-DOT                                     | C22, C23                        |   |
| FINAL ASSEMBLY                                  | C1, C4, C5, C6, C8,