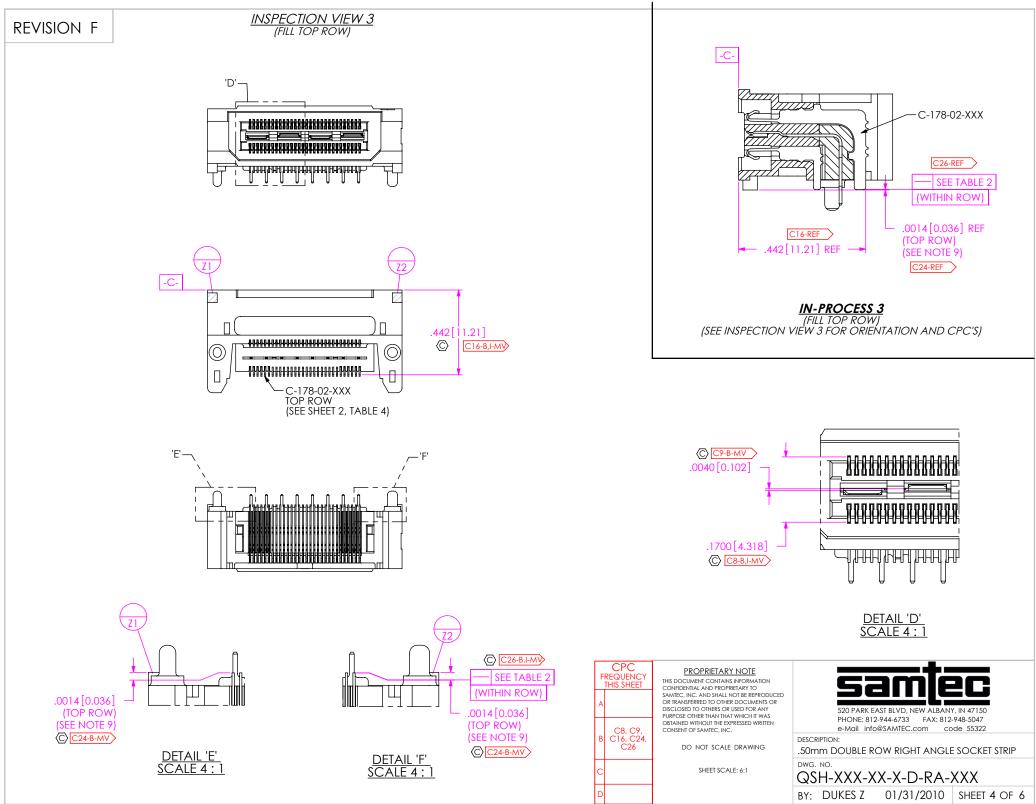

| CRITICAL DIMENSION INSPECTION INSTRUCTION TABLE |                                 |   |
|-------------------------------------------------|---------------------------------|---|
| ASSEMBLY OPERATION                              | IN-PROCESS INSPECTION           |   |
| FILL C-177-01-XXX                               | C1, C4, C5, C6, C14, C18, C25   |   |
| FILL IM-1G18-01-2-XXX                           | C2, C9, C11, C15, C29           | F |
| FILL C-178-02-XXX                               | C4, C5, C6, C8, C16, C24, C26   |   |
| FILL WT-16-XXX-T                                | C3, C7, C10, C13, C17, C27, C28 |   |
| APPLY K-DOT                                     | C22, C23                        |   |
| FINAL ASSEMBLY                                  | C1, C4, C5, C6, C8, C9          |   |