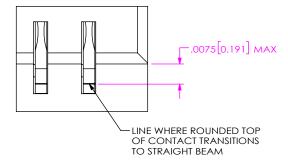

DETAIL 'A' SCALE 20 : 1

## PROPRIETARY NOTE

THIS DOCUMENT CONTAINS CONFIDENTIAL AND

PROPRIETARY INFORMATION AND ALL DESIGN,
MANUFACTURING, REPRODUCTION, USE, PATENT RIGHTS MANUFACTURING, REPRODUCTION, USE, PATENT RICHTS
AND SALES RIGHTS ARE EXPRESSLY RESERVED BY SAMTEC,
INC. THIS DOCUMENT SHALL NOT BE DISCLOSED, IN WHOLE
OR PART, TO ANY UNAUTHORIZED PERSON OR ENTITY NOR
REPRODUCED, TRANSFERRED OR INCORPORATED IN ANY OTHER PROJECT IN ANY MANNER WITHOUT THE EXPRESS WRITTEN CONSENT OF SAMTEC, INC.

DO NOT SCALE DRAWING

SHEET SCALE: 2:1



520 PARK EAST BLVD, NEW ALBANY, IN 47150 PHONE: 812-944-6733 FAX: 812-948-5047 e-Mail: info@SAMTEC.com code: 55322

DESCRIPTION:

.635mm EDGE MOUNT HS SOCKET ASSEMBLY

DWG. NO.

QSS-XXX-01-XXX-D-EMX

BY: DEAN P

5/26/2000 SHEET 2 OF 2