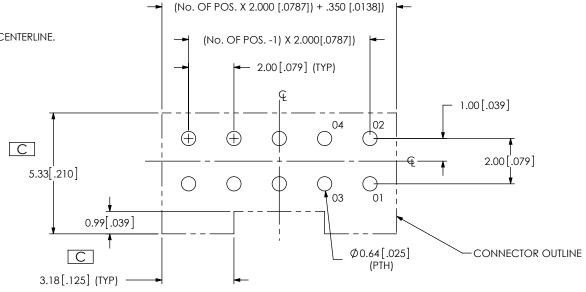

# RECOMMENDED PCB LAYOUT FOR S2M-1XX-XX-X-D-XX-XX

1/24/2014 ECN-219907

NOTES:

1. ALL DIMENSIONS ARE SYMMETRIC ABOUT THE CENTERLINE.

FIG 1 S2M-105-01-X-D-XX-XX SHOWN C

### FIG 2 S2M-105-02-X-D-LC-XX SHOWN (SAME AS FIG 1, EXPECT AS SHOWN)