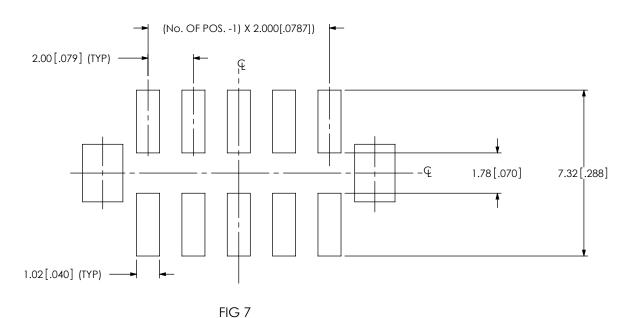

# RECOMMENDED STENCIL LAYOUT FOR S2M-1XX-XX-X-D-DS-XX-XX REVISION D (No. OF POS. X 2.000[.0787]) + 2.000[.0787] (No. OF POS. -1) X 2.000[.0787]) 1. STENCIL TO BE .152 [.0060] THICK. 2. ALL DIMENSIONS ARE SYMMETRIC ABOUT THE CENTERLINE. - 2.000[.0787] 2.00[.079] (TYP) Æ