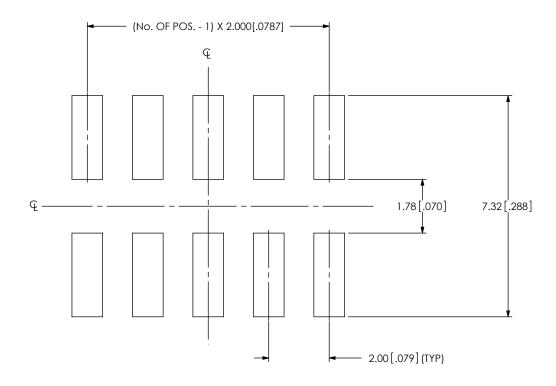

NOTE: 1. STENCIL TO BE .152[.0060] THICK. 2. ALL DIMENSIONS ARE SYMMETRIC ABOUT THE  $\+\mathbb{Q}$  .

FIG 3 \$2M-105-02-X-D-XX-XX SHOWN (SAME AS FIG 2, EXCEPT AS SHOWN)