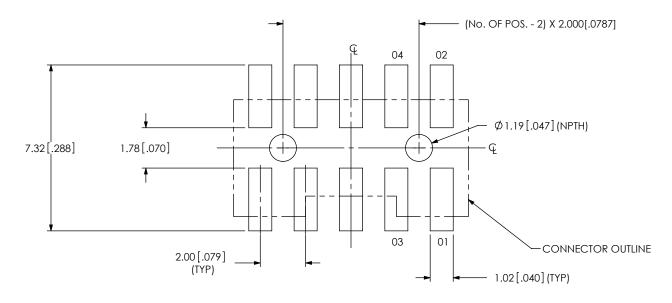

## REVISION D

# RECOMMENDED PCB LAYOUT FOR S2M-1XX-XX-X-D-XX-XX

1/24/2014 ECN-219907

NOTES:

1. ALL DIMENSIONS ARE SYMMETRIC ABOUT THE CENTERLINE.



FIG 1 S2M-105-01-X-D-XX-XX SHOWN C



### FIG 2 S2M-105-02-X-D-LC-XX SHOWN (SAME AS FIG 1, EXPECT AS SHOWN)

### PROPRIETARY NOTE THIS DOCUMENT CONTAINS INFORMATION

INS DOCUMENT CONTAINS INFORMATION
CONFIDENTIAL AND PROPRIETARY TO
SAMTEC, INC. AND SHALL NOT BE REPRODUCED
OR TRANSFERRED TO OTHER DOCUMENTS OR
DISCLOSED TO OTHERS OR USED FOR ANY
PURPOSE OTHER THAN THAT WHICH IT WAS
OBTAINED WITHOUT THE EXPRESSED WRITTEN
CONSENT OF SAMTEC, INC.



520 PARK EAST BLVD, NEW ALBANY, IN 47150 PHONE: 812-944-6733 FAX: 812-948-5047 e-Mail: info@SAMTEC.com code: 55322

**-**sheet 1 of 4 <sup>J</sup>

 $F: \DWG\MISC\Mktg\Footprnt\S2M-1XX-XX-D-XX-XX-FOOTPRINT.SLDDRW$ 



NOTE: 1. STENCIL TO BE .152[.0060] THICK. 2. ALL DIMENSIONS ARE SYMMETRIC ABOUT THE  $\+\mathbb{Q}$  .



FIG 3 \$2M-105-02-X-D-XX-XX SHOWN (SAME AS FIG 2, EXCEPT AS SHO