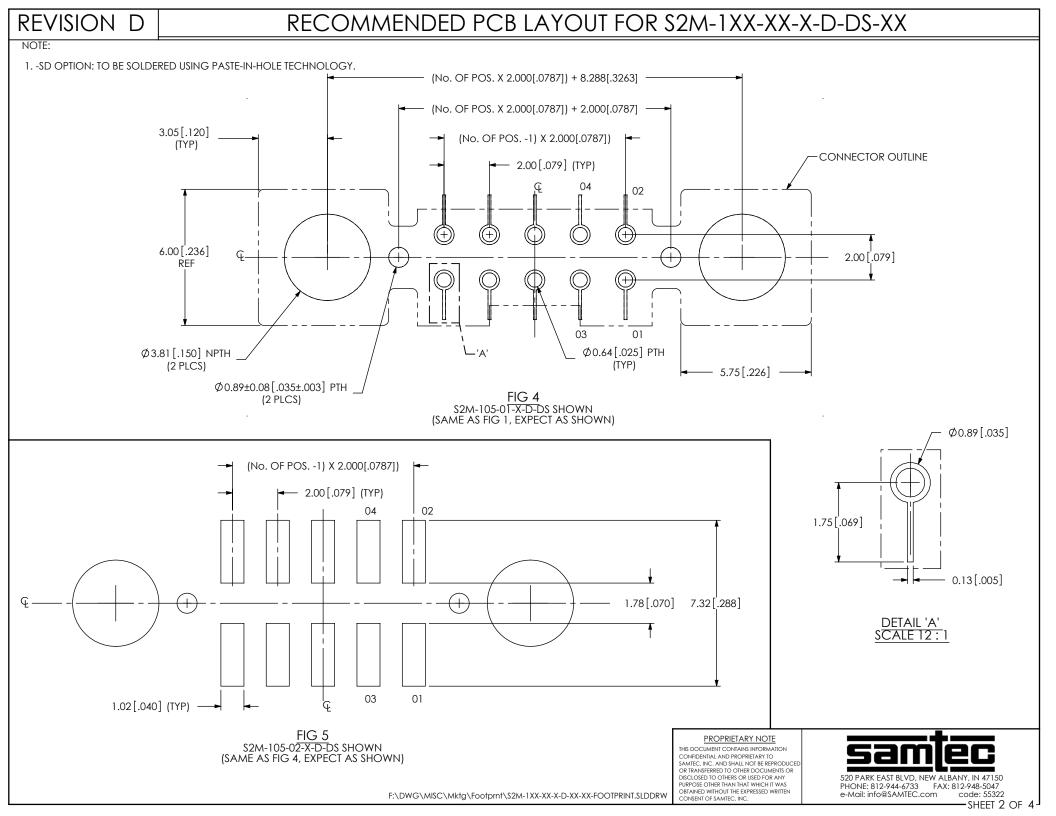

# RECOMMENDED STENCIL LAYOUT FOR S2M-1XX-XX-X-D-DS-XX-XX REVISION D (No. OF POS. X 2.000[.0787]) + 2.000[.0787] (No. OF POS. -1) X 2.000[.0787]) 1. STENCIL TO BE .152 [.0060] THICK. 2. ALL DIMENSIONS ARE SYMMETRIC ABOUT THE CENTERLINE. - 2.000[.0787] 2.00[.079] (TYP) Æ

FIG 6 S2M-105-0T-X-D-DS SHOWN (SAME AS FIG 4, EXPECT AS SHOWN)

\$2M-105-0<del>2-X-D-DS</del> \$HOWN (SAME AS FIG 6, EXPECT AS SHOWN)

8.51 [.335]

0.38[.015]

1.35[.053] (TYP) --

- 1. STENCIL TO BE .152 [.0060] THICK.
  2. ALL DIMENSIONS ARE SYMMETRIC ABOUT THE CENTERLINE.