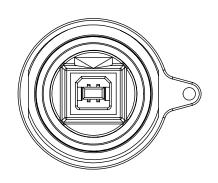

F:\DWG\MISC\MKTG\SCRU-XX-MKT.SLDDRW

BY: CHAD F

12/13/2004

SHEET 1 OF 2

3. PANEL THICKNESS: 0.8[.03] - 5.2[.205]. 4. PARTS TO BE PACKAGED IN TRAYS.

FIG. 2 (SCRU-02 SHOWN) (SAME AS FIG. 1, UNLESS OTHERWISE STATED)