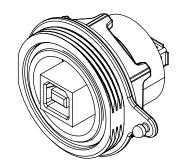

## **REVISION B** SCRU-XX **DESIGNED & DIMENSIONED** IN MILLIMETERS[INCHES] STYLE DO NOT SCALE FROM THIS PRINT -01: USE SCRUA-S-01 (SEE FIG. 1, SHT 1) -02: USE SCRUA-S-02 → Ø25.31 [.996] REF ► (SEE FIG. 2, SHT 2) 31.65[1.246] REF 24.90 [.980] **REF** 6.80[.268] ©<sub>2.95[.116]</sub> ] SUB-SCRU-01 Ø39.90[1.571] REF SCRUA-S-01 RECOMMENDED PANEL HOLE FOR -01 & -02 STYLES (SEE NOTE 3) $3.18^{+0.00}_{-0.13}$ $\left[ .125^{+.000}_{-.005} \right]$ 48.45[1.907] REF 14.98<sup>+0.00</sup><sub>-0.13</sub> .590<sup>+.000</sup><sub>-.005</sub>] FIG. 1 (SCRU-01 SHOWN) $\emptyset$ 27.70 $^{+0.00}_{-0.52}$ 1.091 $^{+.000}_{-.020}$ UNLESS OTHERWISE SPECIFIED, PROPRIETARY NOTE DIMENSIONS ARE IN MILLIMETERS. THIS DOCUMENT CONTAINS INFORMATION CONFIDENTIAL AND PROPRIETARY TO TOLERANCES ARE: CONTIDENTIAL AND PROPRIETARY TO SAMTEC, INC. AND SHALL NOT BE REPRODUCED OR TRANSFERRED TO OTHER DOCUMENTS OR DISCLOSED TO OTHERS OR USED FOR ANY PURPOSE OTHER THAN THAT WHICH IT WAS OBTAINED WITHOUT THE EXPRESSED WRITTEN DECIMALS **ANGLES** .X: ±0.3 [.01] .XX: ±0.13 [.005] .XXX: ±0.051 [.0020] 520 PARK EAST BLVD, NEW ALBANY, IN 47150 PHONE: 812-944-6733 FAX: 812-948-5047 e-Mail info@SAMTEC.com code 55322 CONSENT OF SAMTEC, INC. MATERIAL: DO NOT SCALE DRAWING MATERIAL: DO NOT SCALI OR-17-01: SILICONE PMB-17-01: PA66 SPG-17-01: SILICONE SPN-17-01: PA66 SCRUA-XX INSULATOR: PBT SCRUA-XX INSULATOR: PBT SCRUA-XX CONTACTS: PHOS BRONZE SCRUA-XX SHIELDS: PHOS BRONZE SCRUA-XX OVERMOLD: PBT USB PANEL MOUNT ASSEMBLY NOTES: 1. © REPRESENTS A CRITICAL DIMENSION. 2. ASSEMBLY TO MEET UL 94V-O. **SCRU-XX**