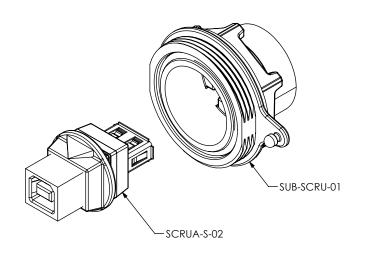

## **REVISION B** SCRU-XX **DESIGNED & DIMENSIONED** IN MILLIMETERS[INCHES] STYLE DO NOT SCALE FROM THIS PRINT -01: USE SCRUA-S-01 (SEE FIG. 1, SHT 1) -02: USE SCRUA-S-02 → Ø25.31 [.996] REF ► (SEE FIG. 2, SHT 2) 31.65[1.246] REF 24.90 [.980] **REF** 6.80[.268] ©<sub>2.95[.116]</sub> ] SUB-SCRU-01 Ø39.90[1.571] REF SCRUA-S-01 RECOMMENDED PANEL HOLE FOR -01 & -02 STYLES (SEE NOTE 3) $3.18^{+0.00}_{-0.13}$ $\left[ .125^{+.000}_{-.005} \right]$ 48.45[1.907] REF 14.98<sup>+0.00</sup><sub>-0.13</sub> .590<sup>+.000</sup><sub>-.005</sub>] FIG. 1 (SCRU-01 SHOWN) $\emptyset$ 27.70 $^{+0.00}_{-0.52}$ 1.091 $^{+.000}_{-.020}$ UNLESS OTHERWISE SPECIFIED, PROPRIETARY NOTE DIMENSIONS ARE IN MILLIMETERS. THIS DOCUMENT CONTAINS INFORMATION CONFIDENTIAL AND PROPRIETARY TO TOLERANCES ARE: CONTIDENTIAL AND PROPRIETARY TO SAMTEC, INC. AND SHALL NOT BE REPRODUCED OR TRANSFERRED TO OTHER DOCUMENTS OR DISCLOSED TO OTHERS OR USED FOR ANY PURPOSE OTHER THAN THAT WHICH IT WAS OBTAINED WITHOUT THE EXPRESSED WRITTEN DECIMALS **ANGLES** .X: ±0.3 [.01] .XX: ±0.13 [.005] .XXX: ±0.051 [.0020] 520 PARK EAST BLVD, NEW ALBANY, IN 47150 PHONE: 812-944-6733 FAX: 812-948-5047 e-Mail info@SAMTEC.com code 55322 CONSENT OF SAMTEC, INC. MATERIAL: DO NOT SCALE DRAWING MATERIAL: DO NOT SCALI OR-17-01: SILICONE PMB-17-01: PA66 SPG-17-01: SILICONE SPN-17-01: PA66 SCRUA-XX INSULATOR: PBT SCRUA-XX INSULATOR: PBT SCRUA-XX CONTACTS: PHOS BRONZE SCRUA-XX SHIELDS: PHOS BRONZE SCRUA-XX OVERMOLD: PBT USB PANEL MOUNT ASSEMBLY NOTES: 1. © REPRESENTS A CRITICAL DIMENSION. 2. ASSEMBLY TO MEET UL 94V-O. **SCRU-XX**