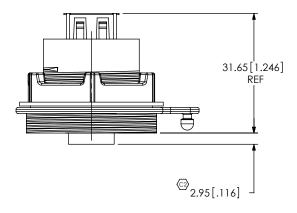

## **REVISION B** SCRU-XX **DESIGNED & DIMENSIONED** IN MILLIMETERS[INCHES] STYLE DO NOT SCALE FROM THIS PRINT -01: USE SCRUA-S-01 (SEE FIG. 1, SHT 1) -02: USE SCRUA-S-02 → Ø25.31 [.996] REF ► (SEE FIG. 2, SHT 2) 31.65[1.246] REF 24.90 [.980] **REF** 6.80[.268] ©<sub>2.95[.116]</sub> ] SUB-SCRU-01 Ø39.90[1.571] REF SCRUA-S-01 RECOMMENDED PANEL HOLE FOR -01 & -02 STYLES (SEE NOTE 3) $3.18^{+0.00}_{-0.13}$ $\left[ .125^{+.000}_{-.005} \right]$ 48.45[1.907] REF 14.98<sup>+0.00</sup><sub>-0.13</sub> .590<sup>+.000</sup><sub>-.005</sub>] FIG. 1 (SCRU-01 SHOWN) $\emptyset$ 27.70 $^{+0.00}_{-0.52}$ 1.091 $^{+.000}_{-.020}$ UNLESS OTHERWISE SPECIFIED, PROPRIETARY NOTE DIMENSIONS ARE IN MILLIMETERS. THIS DOCUMENT CONTAINS INFORMATION CONFIDENTIAL AND PROPRIETARY TO TOLERANCES ARE: CONTIDENTIAL AND PROPRIETARY TO SAMTEC, INC. AND SHALL NOT BE REPRODUCED OR TRANSFERRED TO OTHER DOCUMENTS OR DISCLOSED TO OTHERS OR USED FOR ANY PURPOSE OTHER THAN THAT WHICH IT WAS OBTAINED WITHOUT THE EXPRESSED WRITTEN DECIMALS **ANGLES** .X: ±0.3 [.01] .XX: ±0.13 [.005] .XXX: ±0.051 [.0020] 520 PARK EAST BLVD, NEW ALBANY, IN 47150 PHONE: 812-944-6733 FAX: 812-948-5047 e-Mail info@SAMTEC.com code 55322 CONSENT OF SAMTEC, INC. MATERIAL: DO NOT SCALE DRAWING MATERIAL: DO NOT SCALI OR-17-01: SILICONE PMB-17-01: PA66 SPG-17-01: SILICONE SPN-17-01: PA66 SCRUA-XX INSULATOR: PBT SCRUA-XX INSULATOR: PBT SCRUA-XX CONTACTS: PHOS BRONZE SCRUA-XX SHIELDS: PHOS BRONZE SCRUA-XX OVERMOLD: PBT USB PANEL MOUNT ASSEMBLY NOTES: 1. © REPRESENTS A CRITICAL DIMENSION. 2. ASSEMBLY TO MEET UL 94V-O. **SCRU-XX**

F:\DWG\MISC\MKTG\SCRU-XX-MKT.SLDDRW

BY: CHAD F

12/13/2004

SHEET 1 OF 2

3. PANEL THICKNESS: 0.8[.03] - 5.2[.205]. 4. PARTS TO BE PACKAGED IN TRAYS.

FIG. 2 (SCRU-02 SHOWN) (SAME AS FIG. 1, UNLESS OTHERWISE STATED)