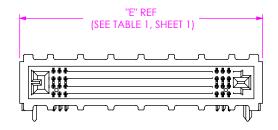

## NO GUIDE POST VERSION

<u>FIG 5</u> (SEAF8-30-1-X-04-X-RA SHOWN) (SAME AS FIG 1, EXCEPT AS SHOWN) (SOME CENTER FEATURES REMOVED FOR CLARITY) (NOT TOOLED)

| PROPRIETARY NOTE<br>THIS DOCUMENT CONTAINS CONFIDENTIAL AND<br>PROPRETARY INFORMATION AND ALL DESIGN,<br>MANUFACTURING, REPRODUCTION, USE, PATENT RIGHTS<br>AND SALES RIGHTS ARE EXPRESSIV RESERVED BY SAMTEC,<br>INC. THIS DOCUMENT SHALL NOTE BUSICLOSED, IN WHOLE<br>OR PART, TO ANY UNAUTHORIZED PERSON OR ENTITY NOR<br>BEPRODUCET, TRANSFERRE OR IN CORPORATE IN ANY<br>OTHER PROJECT IN ANY MANNER WITHOUT THE EXPRESS<br>WHITTEN CONSERVICT OF SAMTEL. INC. | 520 PARK EAST BLVD, NEW ALBANY, IN 47150<br>PHONE: 812-944-6733 FAX: 812-948-5047<br>e-Mail info@\$AMTEC.com code 55322 |
|---------------------------------------------------------------------------------------------------------------------------------------------------------------------------------------------------------------------------------------------------------------------------------------------------------------------------------------------------------------------------------------------------------------------------------------------------------------------|-------------------------------------------------------------------------------------------------------------------------|
| DO NOT SCALE DRAWING                                                                                                                                                                                                                                                                                                                                                                                                                                                | DESCRIPTION:<br>0.80MM PITCH RA SOCKET ARRAY ASSY                                                                       |
| SHEET SCALE: 2:1                                                                                                                                                                                                                                                                                                                                                                                                                                                    | DWG. NO.<br>SEAF8-XX-X-X-XX-X-RA-XX                                                                                     |
|                                                                                                                                                                                                                                                                                                                                                                                                                                                                     | BY: KNOWLDEN 7/9/2013 SHEET 4 OF 4                                                                                      |