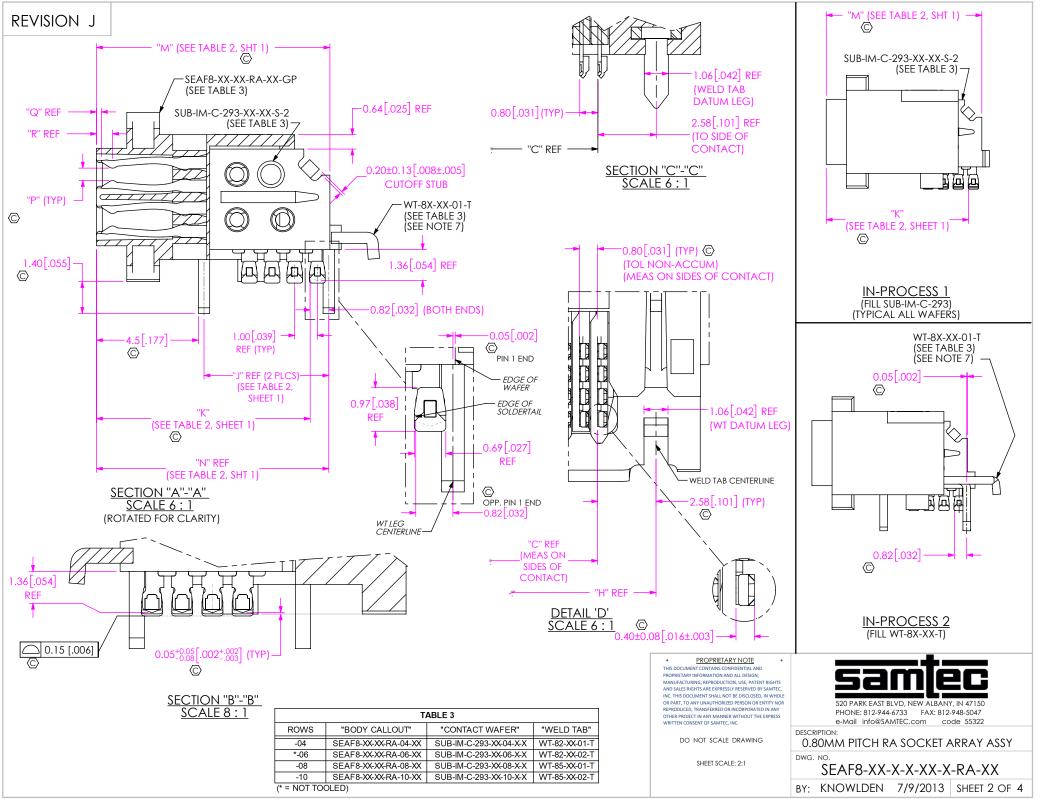

C:\EnterpriseVault\DWG\MISC\MKTG\SEAF8-XX-X-X-XX-RA-XX-MKT.SLDDRW



## NO GUIDE POST VERSION







<u>FIG 5</u> (SEAF8-30-1-X-04-X-RA SHOWN) (SAME AS FIG 1, EXCEPT AS SHOWN) (SOME CENTER FEATURES REMOVED FOR CLARITY) (NOT TOOLED)

| PROPRIETARY NOTE<br>THIS DOCUMENT CONTAINS CONFIDENTIAL AND<br>PROPRETARY INFORMATION AND ALL DESIGN,<br>MANUFACTURING, REPRODUCTION, USE, PATENT RIGHTS<br>AND SALES RIGHTS ARE EXPRESSIV RESERVED BY SAMTEC,<br>INC. THIS DOCUMENT SHALL NOTE BUSICLOSED, IN WHOLE<br>OR PART, TO ANY UNAUTHORIZED PERSON OR ENTITY NOR<br>BEPRODUCET, TRANSFERRE OR IN CORPORATE IN ANY<br>OTHER PROJECT IN ANY MANNER WITHOUT THE EXPRESS<br>WHITTEN CONSERVICT OF SAMTEL. INC. | 520 PARK EAST BLVD, NEW ALBANY, IN 47150<br>PHONE: 812-944-6733 FAX: 812-948-5047<br>e-Mail info@\$AMTEC.com