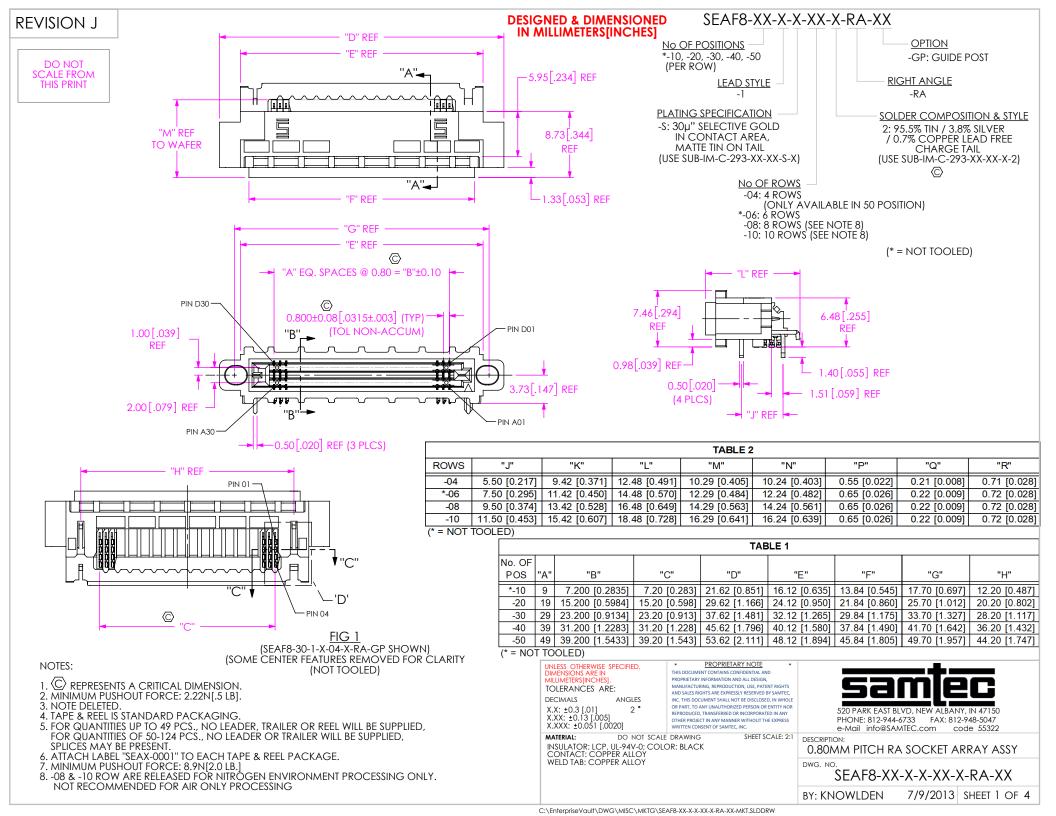

C:\EnterpriseVault\DWG\MISC\MKTG\SEAF8-XX-X-X-XX-RA-XX-MKT.SLDDRW



## NO GUIDE POST VERSION







<u>FIG 5</u> (SEAF8-30-1-X-04-X-RA SHOWN) (SAME AS FIG 1, EXCEPT AS SHOWN) (SOME CENTER FEATURES REMOVED FOR CLARITY) (NOT TOOLED)

| PROPRIETARY NOTE<br>THIS DOCUMENT CONTAINS CONFIDENTIAL AND<br>PROPRETARY INFORMATION AND ALL DESIGN,<br>MANUFACTURING, REPRODUCTION, USE, PATENT RIGHTS<br>AND SALES RIGHTS ARE EXPRESSIV RESERVED BY SAMTEC,<br>INC. THIS DOCUMENT SHALL NOTE BUSICLOSED, IN WHOLE<br>OR PART, TO ANY UNAUTHORIZED PERSON OR ENTITY NOR<br>BEPRODUCET, TRANSFERRE OR IN CORPORATE IN ANY<br>OTHER PROJECT IN ANY MANNER WITHOUT THE EXPRESS<br>WHITTEN CONSERVICT OF SAMTEL. INC. | 520 PARK EAST BLVD, NEW ALBANY, IN 47150<br>PHONE: 812-944-6733 FAX: 812-948-5047<br>e-Mail info@\$AMTEC.co