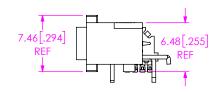

## NO GUIDE POST VERSION

<u>FIG 5</u> (SEAF8-30-1-X-04-X-RA SHOWN) (SAME AS FIG 1, EXCEPT AS SHOWN) (SOME CENTER FEATURES REMOVED FOR CLARITY) (NOT TOOLED)

| PROPRIETARY NOTE<br>THIS DOCUMENT CONTAINS CONFIDENTIAL AND<br>PROPRETARY INFORMATION AND ALL DESIGN,<br>MANUFACTURING, REPRODUCTION, USE, PATENT RIGHTS<br>AND SALES RIGHTS ARE EXPRESSIV RESERVED BY SAMTEC,<br>INC. THIS DOCUMENT SHALL NOTE BUSICLOSED, IN WHOLE<br>OR PART, TO ANY UNAUTHORIZED PERSON OR ENTITY NOR<br>BEPRODUCET, TRANSFERRE OR IN CORPORATE IN ANY<br>OTHER PROJECT IN ANY MANNER WITHOUT THE EXPRESS<br>WHITTEN CONSERVICT OF SAMTEL. INC. | 520 PARK EAST BLVD, NEW ALBANY, IN 47150<br>PHONE: 812-944-6733 FAX: 812-948-5047<br>e-Mail info@\$AMTEC.com code 55322 |
|---------------------------------------------------------------------------------------------------------------------------------------------------------------------------------------------------------------------------------------------------------------------------------------------------------------------------------------------------------------------------------------------------------------------------------------------------------------------|-------------------------------------------------------------------------------------------------------------------------|
| DO NOT SCALE DRAWING                                                                                                                                                                                                                                                                                                                                                                                                                                                | DESCRIPTION:<br>0.80MM PITCH RA SOCKET ARRAY ASSY                                                                       |
| SHEET SCALE: 2:1                                                                                                                                                                                                                                                                                                                                                                                                                                                    | DWG. NO.<br>SEAF8-XX-X-X-XX-X-RA-XX                                                                                     |
|                                                                                                                                                                                                                                                                                                                                                                                                                                                                     | BY: KNOWLDEN 7/9/2013 SHEET 4 OF 4                                                                                      |