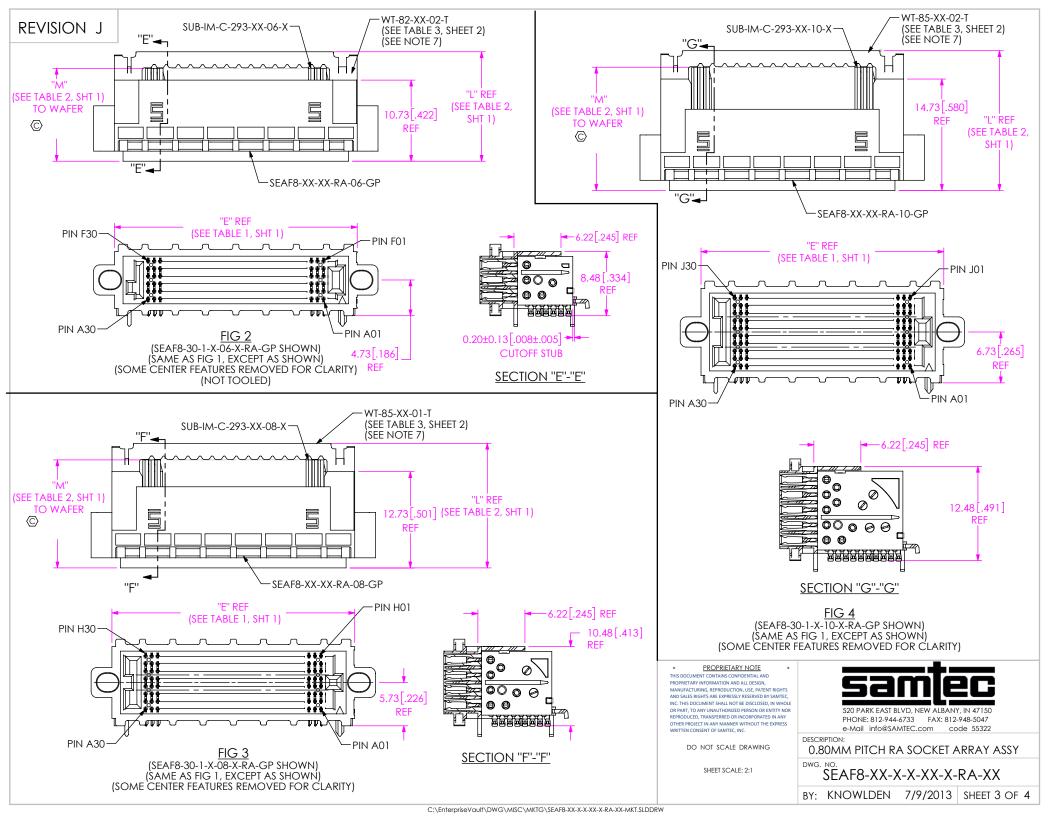

C:\EnterpriseVault\DWG\MISC\MKTG\SEAF8-XX-X-X-XX-RA-XX-MKT.SLDDRW



## NO GUIDE POST VERSION







<u>FIG 5</u> (SEAF8-30-1-X-04-X-RA SHOWN) (SAME AS FIG 1, EXCEPT AS SHOWN) (SOME CENTER FEATURES REMOVED FOR CLARITY) (NOT TOOLED)

| PROPRIETARY NOTE<br>THIS DOCUMENT CONTAINS CONFIDENTIAL AND<br>PROPRETARY INFORMATION AND ALL DESIGN,<br>MANUFACTURING, REPRODUCTION, USE, PATENT RIGHTS<br>AND SALES RIGHTS ARE EXPRESSIV RESERVED BY SAMTEC,<br>INC. THIS DOCUMENT SHALL NOTE BUSICLOSED, IN WHOLE<br>OR PART, TO ANY UNAUTHORIZED PERSON OR ENTITY NOR<br>BEPRODUCET, TRANSFERRE OR IN CORPORATE IN ANY<br>OTHER PROJECT IN ANY MANNER WITHOUT THE EXPRESS<br>WHITTEN CONSERVICT OF SAMTEL. INC. | 520 PARK EAST BLVD, NEW ALBANY, IN 47150<br>PHONE: 812-944-6733 FAX: 812-948-5047<br>e-Mail info@\$AMTEC.com code 55322 |
|-------------------------------------------------------