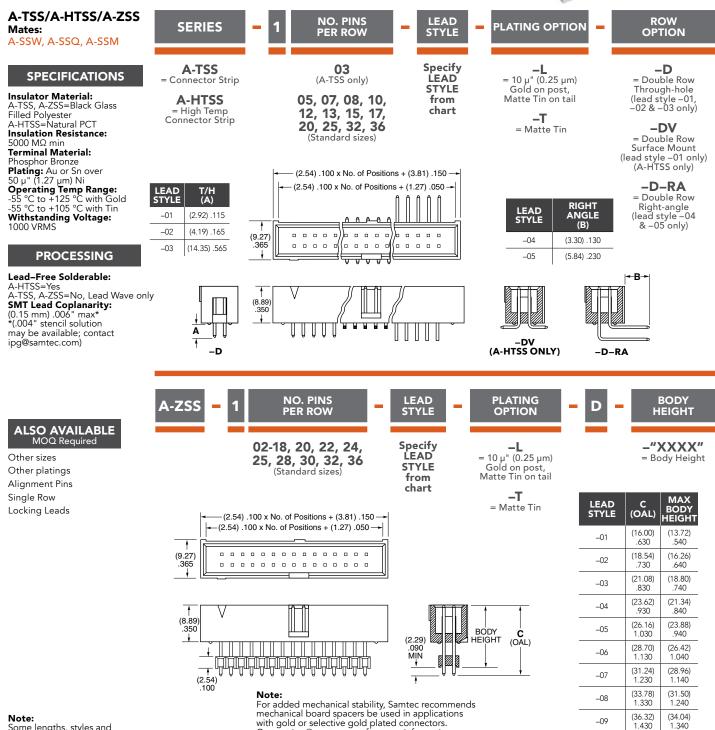

## SHROUDED.025" SQ POST HEADERS

## (2.54 mm) .100" PITCH • A-TSS/A-HTSS/A-ZSS SERIES

Note: Some lengths, styles and options are non-standard, non-returnable. A-ZSS is non-standard, non-returnable.

Due to technical progress, all designs, specifications and components are subject to change without notice.