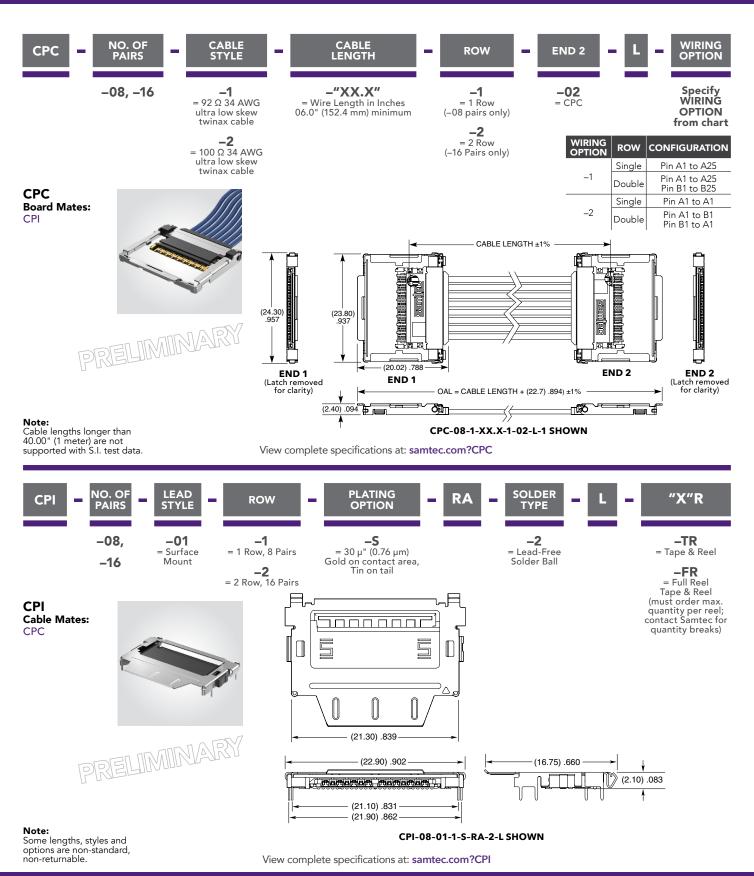

## **KEY SPECIFICATIONS (CPC/CPI)**

| CABLE                                                                                                        | SIGNAL<br>ROUTING | INSULATOR<br>MATERIAL | CONTACT<br>MATERIAL | PLATING                    |
|--------------------------------------------------------------------------------------------------------------|-------------------|-----------------------|---------------------|----------------------------|
| 34 AWG ultra low skew twinax                                                                                 | 92 Ω & 100 Ω      | Black LCP             | Copper Alloy        | Au over 50 μ" (1.27 μm) Ni |
| PCI-SIG®, PCI Express® and the PCIe® design marks are registered trademarks and/or service marks of PCI-SIG. |                   |                       |                     |                            |