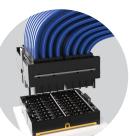

## **FEATURES & BENEFITS**

- Ultra low profile interconnect for placement adjacent to the IC package, under heat sinks or other cooling hardware
- Up to 16 pairs in an incredibly low 4 mm profile
- 112 Gbps PAM4 per lane enabling 25.6 TB aggregate with a path to 51.2 TB
- Si-Fly<sup>®</sup> HD is the highest density on-package system with 224 Gbps PAM4 performance, routing signals from the silicon package through Eye Speed<sup>®</sup> AIR<sup>™</sup> ultra performance twinax cable (HPC/HPI). Contact HDR@samtec.com for additional information.