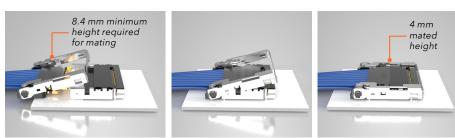

## **FEATURES & BENEFITS**

- Ultra low profile interconnect for placement adjacent to the IC package, under heat sinks or other cooling hardware
- Up to 16 pairs in an incredibly low 4 mm profile
- 112 Gbps PAM4 per lane enabling 25.6 TB aggregate with a path to 51.2 TB
- Si-Fly<sup>®</sup> HD is the highest density on-package system with 224 Gbps PAM4 performance, routing signals from the silicon package through Eye Speed<sup>®</sup> AIR<sup>™</sup> ultra performance twinax cable (HPC/HPI). Contact HDR@samtec.com for additional information.