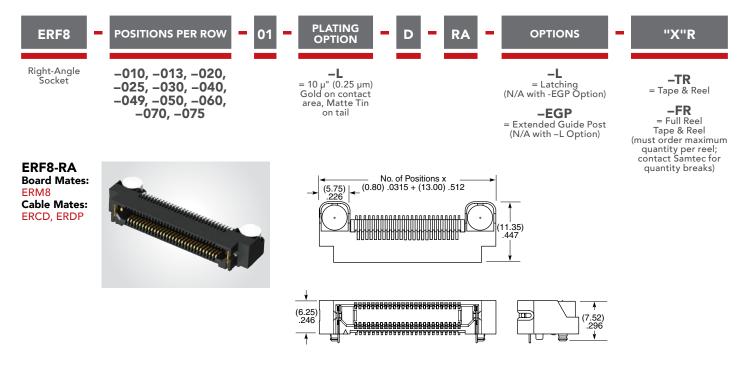

## (0.80 mm) .0315" PITCH • RIGHT-ANGLE & EDGE MOUNT HIGH-SPEED SOCKETS

View complete specifications at: samtec.com?ERF8-RA