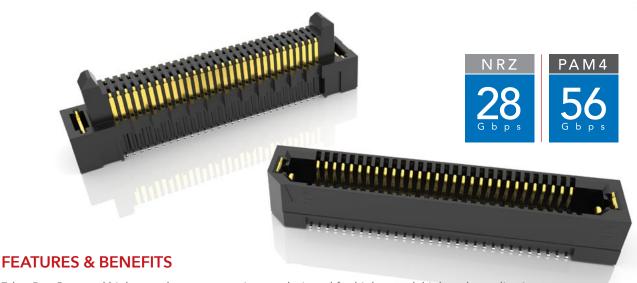

## RUGGED HIGH-SPEED STRIPS

Edge Rate® rugged high-speed connector strips are designed for high-speed, high cycle applications, and enabled by Samtec's signal integrity-optimized Edge Rate® contact system.

- Up to 1.5 mm contact wipe for a reliable connection
- 20 to 200 positions
- Choice of 0.50 mm, 0.635 mm or 0.80 mm pitch
- 0.50 mm pitch system offers up to 40% PCB space savings vs. 0.80 mm pitch
- 0.635 mm pitch system with extremely slim 2.5 mm body width
- Rugged latching, extended guide posts and 360° shielding
- Severe Environment Testing qualified (ERM8/ERF8); aligns with MIL-DTL-55302. Visit samtec.com/set