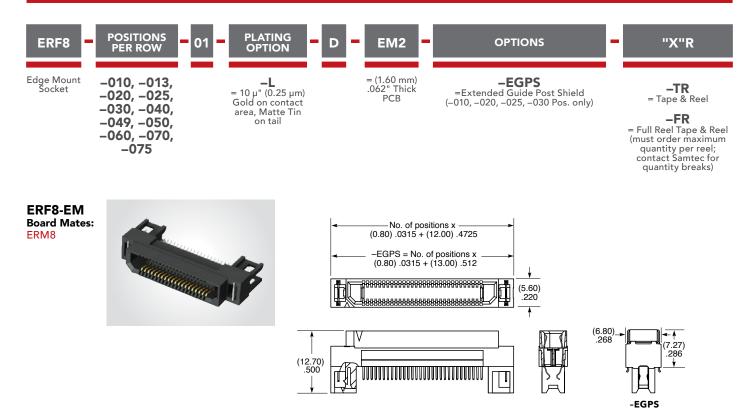

## Note:

Some lengths, styles and options are non-standard, non-returnable.

View complete specifications at: samtec.com?ERF8-EM