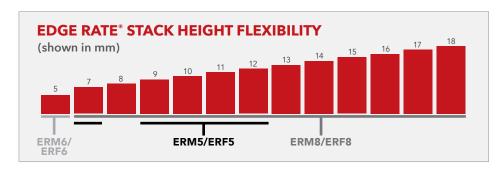

- Up to 1.5 mm contact wipe for a reliable connection
- 20 to 200 positions
- Choice of 0.50 mm, 0.635 mm or 0.80 mm pitch
- 0.50 mm pitch system offers up to 40% PCB space savings vs. 0.80 mm pitch
- 0.635 mm pitch system with extremely slim 2.5 mm body width
- Rugged latching, extended guide posts and 360° shielding
- Severe Environment Testing qualified (ERM8/ERF8); aligns with MIL-DTL-55302. Visit samtec.com/set