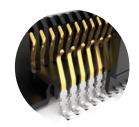

Signal integrity-optimized Edge Rate® contact system reduces broadside coupling

Rugged 360° shielding reduces EMI