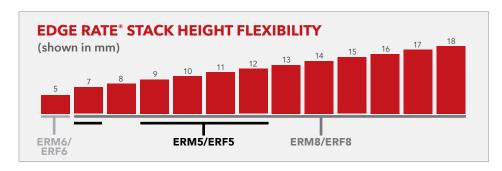

- Up to 1.5 mm contact wipe for a reliable connection
- 20 to 200 positions
- Choice of 0.50 mm, 0.635 mm or 0.80 mm pitch
- 0.50 mm pitch system offers up to 40% PCB space savings vs. 0.80 mm pitch
- 0.635 mm pitch system with extremely slim 2.5 mm body width
- Rugged latching, extended guide posts and 360° shielding
- Severe Environment Testing qualified (ERM8/ERF8); aligns with MIL-DTL-55302.
  Visit samtec.com/set