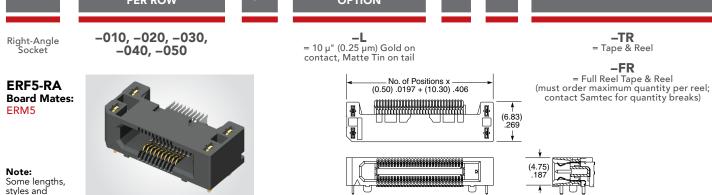

## (0.50 mm) .0197" PITCH • RUGGED HIGH-SPEED STRIPS

View complete specifications at: samtec.com?ERF5-RA