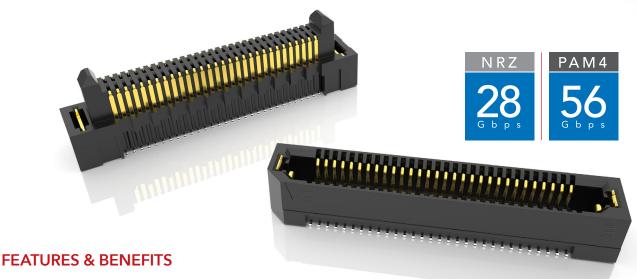

## **RUGGED HIGH-SPEED STRIPS**

Edge Rate® rugged high-speed connector strips are designed for high-speed, high cycle applications, and enabled by Samtec's signal integrity-optimized Edge Rate® contact system.

- Up to 1.5 mm contact wipe for a reliable connection
- 20 to 200 positions
- Choice of 0.50 mm, 0.635 mm or 0.80 mm pitch
- 0.50 mm pitch system offers up to 40% PCB space savings vs. 0.80 mm pitch
- 0.635 mm pitch system with extremely slim 2.5 mm body width
- Rugged latching, extended guide posts and 360° shielding
- Severe Environment Testing qualified (ERM8/ERF8); aligns with MIL-DTL-55302.
  Visit samtec.com/set