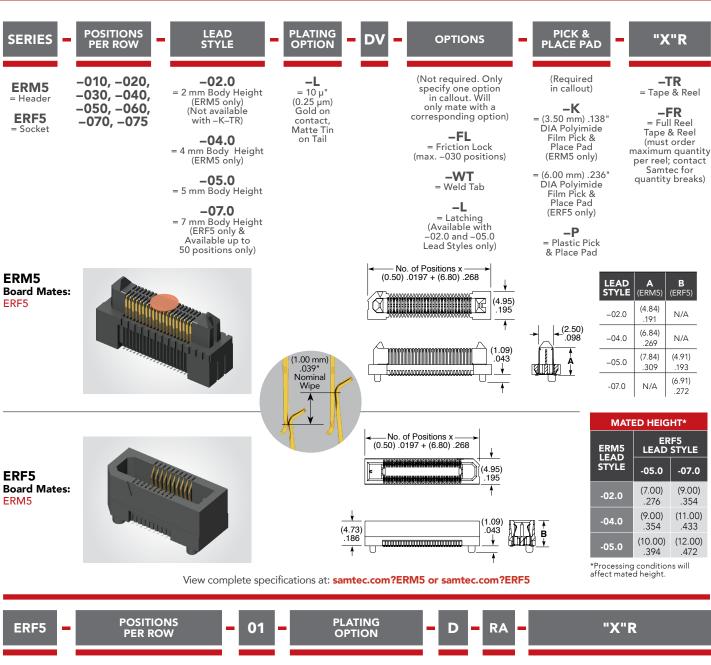

## **KEY SPECIFICATIONS**

| SERIES      | PITCH    | INSULATOR<br>MATERIAL | TERMINAL MATERIAL                              | PLATING                                   | OPERATING<br>TEMP RANGE | CURRENT<br>RATING | VOLTAGE<br>RATING | LEAD-FREE<br>SOLDERABLE |
|-------------|----------|-----------------------|------------------------------------------------|-------------------------------------------|-------------------------|-------------------|-------------------|-------------------------|
| ERM5 / ERF5 | 0.50 mm  | Black LCP             | Phosphor Bronze or BeCu (ERM5),<br>BeCu (ERF5) | Au or Sn<br>over 50 μ"<br>(1.27 μm)<br>Ni | -55 °C to +125 °C       | 1.5 A             | 190 VAC           | Yes                     |
| ERM6 / ERF6 | 0.635 mm |                       | Copper Alloy                                   |                                           |                         | 1.4 A             | 155 VAC           |                         |
| ERM8 / ERF8 | 0.80 mm  |                       | Phosphor Bronze or BeCu (ERM8),<br>BeCu (ERF8) |                                           |                         | 1.4 A             | 225 VAC           |                         |