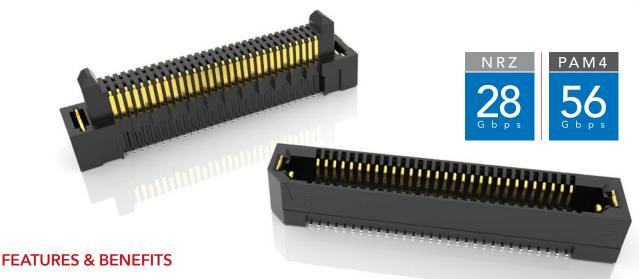

## **RUGGED HIGH-SPEED STRIPS**

Edge Rate® rugged high-speed connector strips are designed for high-speed, high cycle applications, and enabled by Samtec's signal integrity-optimized Edge Rate® contact system.

- Up to 1.5 mm contact wipe for a reliable connection
- 20 to 200 positions
- Choice of 0.50 mm, 0.635 mm or 0.80 mm pitch
- 0.50 mm pitch system offers up to 40% PCB space savings vs. 0.80 mm pitch
- 0.635 mm pitch system with extremely slim 2.5 mm body width
- Rugged latching, extended guide posts and 360° shielding
- Severe Environment Testing qualified (ERM8/ERF8); aligns with MIL-DTL-55302. Visit samtec.com/set

## (0.80 mm) .0315" PITCH • RIGHT-ANGLE & EDGE MOUNT HIGH-SPEED HEADERS

View complete specifications at: samtec.com?ERM8-RA

options are non-standard, non-returnable.

View complete specifications at: **samtec.com?ERM8-EM**