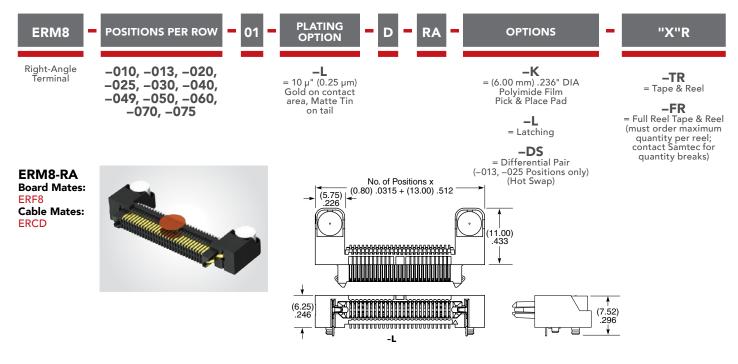

## (0.80 mm) .0315" PITCH • RIGHT-ANGLE & EDGE MOUNT HIGH-SPEED HEADERS

View complete specifications at: samtec.com?ERM8-RA

options are non-standard, non-returnable.

View complete specifications at: **samtec.com?ERM8-EM**