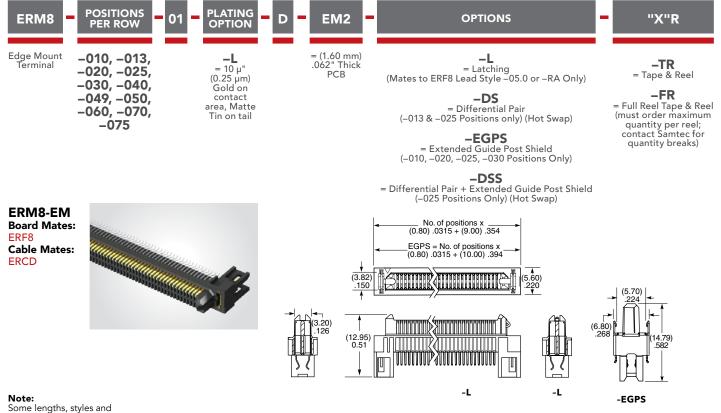

## (0.80 mm) .0315" PITCH • RIGHT-ANGLE & EDGE MOUNT HIGH-SPEED HEADERS

View complete specifications at: samtec.com?ERM8-RA

options are non-standard, non-returnable.

View complete specifications at: **samtec.com?ERM8-EM**