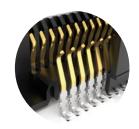

Signal integrity-optimized Edge Rate® contact system reduces broadside coupling

Rugged 360° shielding reduces EMI