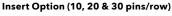

10, 20, 30, 50 (Insert/Screw Option)

> 05, 10, 20, 30, 50 (Short Version)

Insert Option (10, 20 & 30 pins/row)

Single Row Version -03, -06, -10