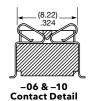

Some lengths, styles and options are non-standard, non-returnable.

(-06 & -10 Body only)

|  | BODY<br>HEIGHT | A            | В           |
|--|----------------|--------------|-------------|
|  | -03            | (3.00) .118  | (8.76) .345 |
|  | -06            | (6.00) .236  | (9.02) .355 |
|  | -10            | (10.00) .394 | (9.02) .355 |