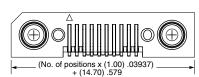

10, 20, 30, 50 (Insert/Screw Option)

> 05, 10, 20, 30, 50 (Short Version)

Insert Option (10, 20 & 30 pins/row)

Single Row Version -03, -06, -10