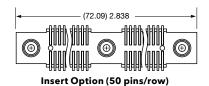

10, 20, 30, 50 (Insert/Screw Option)

> 05, 10, 20, 30, 50 (Short Version)

# & -10 body height only) -K

**OTHER** 

OPTION

-WT

(Available with –S row

option & -06

Weld Tab

= Polyimide Film Pick & Place Pad (50 position with threaded insert option only)