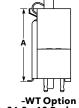

# & -10 body height only) -K

**OTHER** 

OPTION

-WT

(Available with –S row

option & -06

Weld Tab

= Polyimide Film Pick & Place Pad (50 position with threaded insert option only)

Some lengths, styles and options are non-standard, non-returnable.

(-06 & -10 Body only)

|  | BODY<br>HEIGHT | A            | В           |
|--|----------------|--------------|-------------|
|  | -03            | (3.00) .118  | (8.76) .345 |
|  | -06            | (6.00) .236  | (9.02) .355 |
|  | -10            | (10.00) .394 | (9.02) .355 |