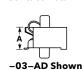

Some lengths, styles and options are non-standard, non-returnable.

(-06 & -10 Body only)

|  | BODY<br>HEIGHT | A            | В           |
|--|----------------|--------------|-------------|
|  | -03            | (3.00) .118  | (8.76) .345 |
|  | -06            | (6.00) .236  | (9.02) .355 |
|  | -10            | (10.00) .394 | (9.02) .355 |