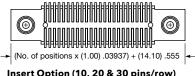

10, 20, 30, 50 (Insert/Screw Option)

> 05, 10, 20, 30, 50 (Short Version)

Insert Option (10, 20 & 30 pins/row)

Single Row Version -03, -06, -10