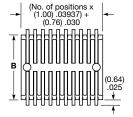

Some lengths, styles and options are non-standard, non-returnable.

(-06 & -10 Body only)

|  | BODY<br>HEIGHT | A            | В           |
|--|----------------|--------------|-------------|
|  | -03            | (3.00) .118  | (8.76) .345 |
|  | -06            | (6.00) .236  | (9.02) .355 |
|  | -10            | (10.00) .394 | (9.02) .355 |

Insert Option (10, 20 & 30 pins/row)

Single Row Version -03, -06, -10