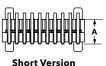

10, 20, 30, 50 (Insert/Screw Option)

> 05, 10, 20, 30, 50 (Short Version)

Insert Option (10, 20 & 30 pins/row)

Single Row Version -03, -06, -10