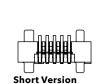

10, 20, 30, 50 (Insert/Screw Option)

> 05, 10, 20, 30, 50 (Short Version)

# **OPTION**

Leave blank for Short Version (No screw down inserts or holes)

= #2-56 x 1/16" screw thread

> -M = 2.00 mm  $x 0.40 \, mm$ screw thread