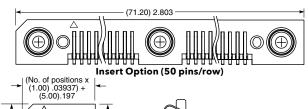

10, 20, 30, 50 (Insert/Screw Option)

> 05, 10, 20, 30, 50 (Short Version)

Insert Option (10, 20 & 30 pins/row)

Single Row Version -03, -06, -10