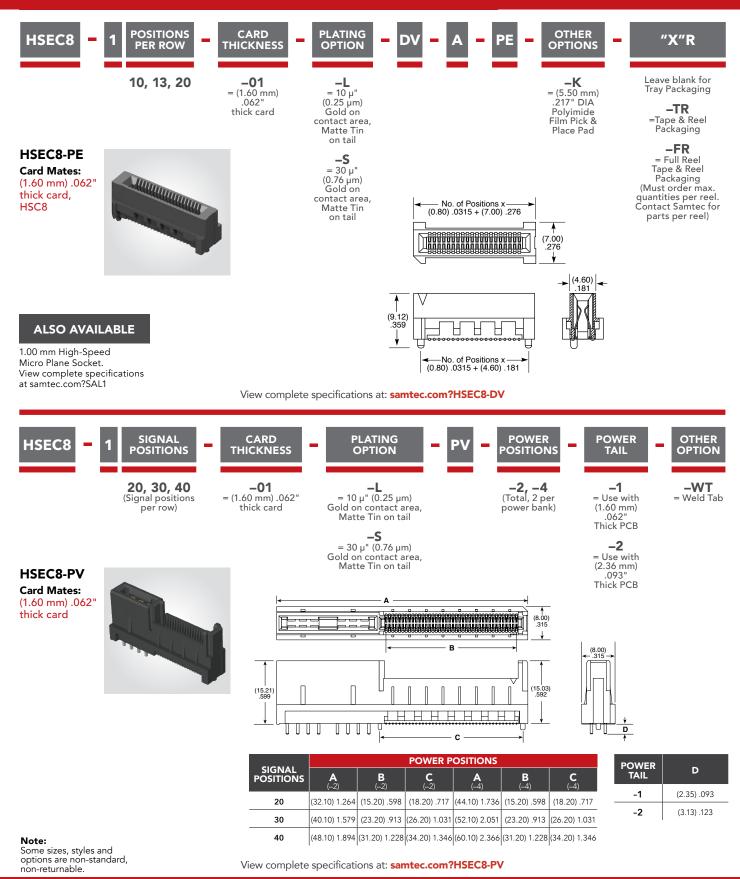

## **KEY SPECIFICATIONS**

| SERIES | РІТСН   | TOTAL<br>POSITIONS | INSULATOR<br>MATERIAL | CONTACT<br>MATERIAL | OPERATING<br>TEMP RANGE | CURRENT<br>RATING | VOLTAGE<br>RATING | LEAD-FREE<br>SOLDERABLE |
|--------|---------|--------------------|-----------------------|---------------------|-------------------------|-------------------|-------------------|-------------------------|
| HSEC6  | 0.60 mm | 56-168             | Black LCP             | Copper Alloy        | -55 °C to +125 °C       | 1.9 A (2 pins)    | 240 VAC           | Yes                     |
| HTEC8  | 0.80 mm | 20-200             | Black LCP             | Copper Alloy        | -55 °C to +125 °C       | 3.0 A (2 pins)    | 215 VAC           | Yes                     |
| HSEC8  | 0.80 mm | 18-200             | Black LCP             | BeCu                | -55 °C to +125 °C       | 2.8 A (2 pins)    | 240 VAC           | Yes                     |
| HSEC1  | 1.00 mm | 20-140             | Black LCP             | Phosphor Bronze     | -55 °C to +125 °C       | 2.2 A (2 pins)    | 215 VAC           | Yes                     |