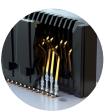

Rugged tucked beam technology (HTEC8)

Differential pair for increased speed (HSEC8-DP)

Custom designs allow for misalignment in the X-Y axes (HSEC1)