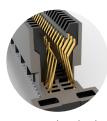

Rugged tucked beam technology (HTEC8)

Differential pair for increased speed (HSEC8-DP)

Custom designs allow for misalignment in the X-Y axes (HSEC1)