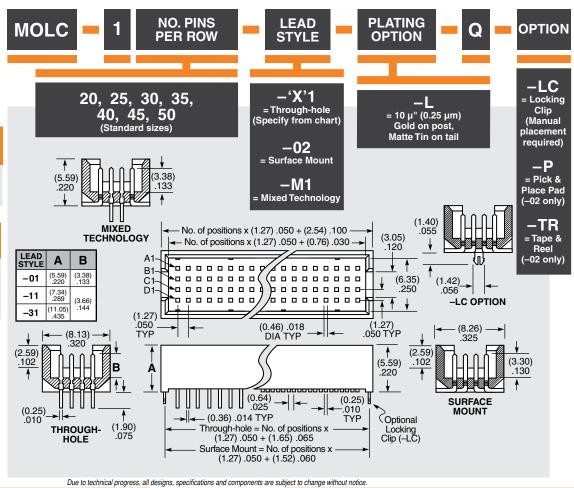

MOLC-120-01-L-Q-LC and the state of t MOLC-135-02-L-Q-LC **MOLC SERIES** 

(1.27 mm) .050"

### **SPECIFICATIONS**

For complete specifications and recommended PCB layouts see www.samtec.com?MOLC

Insulator Material:

Black Liquid Crystal Polymer Terminal Material: Phosphor Bronze

Plating: Au or Sn over 50 μ" (1.27 μm) Ni Current Rating: 3.8 A per pin (4 pins powered) Voltage Rating: 165 VAC/230 VDC