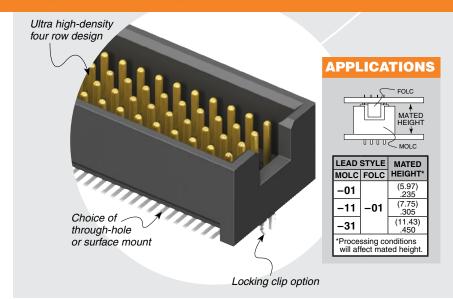

ommended PCB layouts see www.samtec.com?MOLC

Insulator Material:

Black Liquid Crystal Polymer Terminal Material: Phosphor Bronze

Plating: Au or Sn over 50 μ" (1.27 μm) Ni Current Rating: 3.8 A per pin (4 pins powered) Voltage Rating: 165 VAC/230 VDC

**Operating Temp Range:** -55 °C to +125 °C RoHS Compliant:

#### **PROCESSING**

Lead-Free Solderable:

SMT Lead Coplanarity:

(0.10 mm) .004" max (20-25) (0.15 mm) .006" max (30-50)

### RECOGNITIONS

For complete scope of recognitions see www.samtec.com/quality



## **OTHER** SOLUTIONS

· Surface mount design with Tiger Buy™ contacts (see TOLC/SOLC Series)

## **ALSO AVAILABLE** (MOQ Required)

- · Other sizes
- · Alignment pins
- · Other platings

Contact Samtec.

Note: Some sizes, styles and options are non-standard, non-returnable.