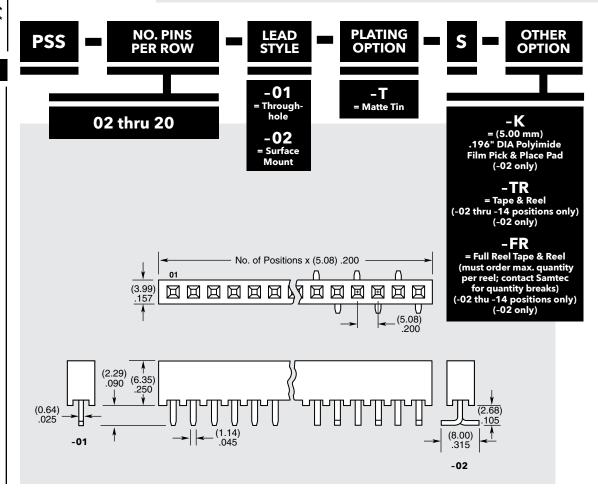

PSS-08-01-T-S PSS-13-01-T-S **PSS SERIES** 

(5.08 mm) .200"

### **PROCESSING**

Lead-Free Solderable:

Yes SMT Lead Coplanarity: (0.15 mm) .006" max (02-14)\* (0.20 mm) .008" max (15-20)\* \*(.004" stencil solution

may be available; contact ipg@samtec.com)