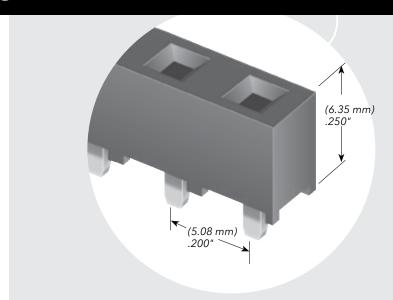

PSS-08-01-T-S PSS-13-01-T-S **PSS SERIES** 

(5.08 mm) .200"

11.4 A per pin

(1 pin powered)
Insertion Depth:
(2.62 mm) .103" to
(5.03 mm) .198"

Voltage Rating: 500 VAC mated with FWS

**RoHS Compliant:** Yes