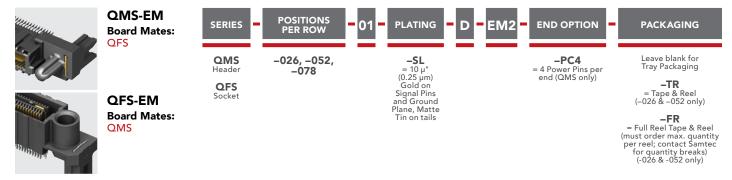

# (0.635 mm) .025" PITCH EDGE MOUNT GROUND PLANE HEADERS & SOCKETS

View complete specifications at: samtec.com?QMS-EM or samtec.com?QFS-EM