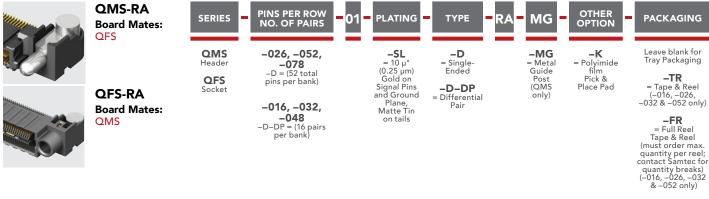

#### Q2™ HIGH-SPEED GROUND PLANE CONNECTORS

## (0.635 mm) .025" PITCH RIGHT-ANGLE GROUND PLANE HEADERS & SOCKETS

View complete specifications at: samtec.com?QMS-RA or samtec.com?QFS-RA