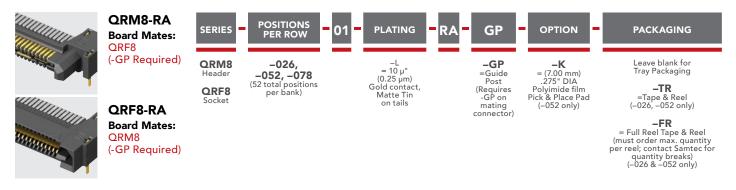

### Q RATE® SLIM BODY HIGH-SPEED GROUND PLANE CONNECTORS

### (0.80 mm) .0315" PITCH RIGHT-ANGLE SLIM BODY GROUND PLANE HEADERS & SOCKETS

Note:

Some lengths, styles and options are non-standard, non-returnable.

View complete specifications at: samtec.com?QRM8-RA or samtec.com?QRF8-RA