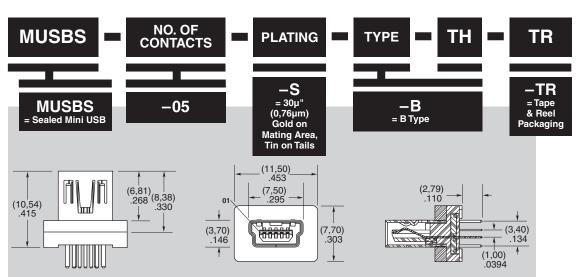

SPM, MUSBS SERIES

## **IP68 SEALED MINI USB PORT**

## **SPECIFICATIONS**

For complete specifications and recommended PCB layouts see www.samtec.com?MUSBS