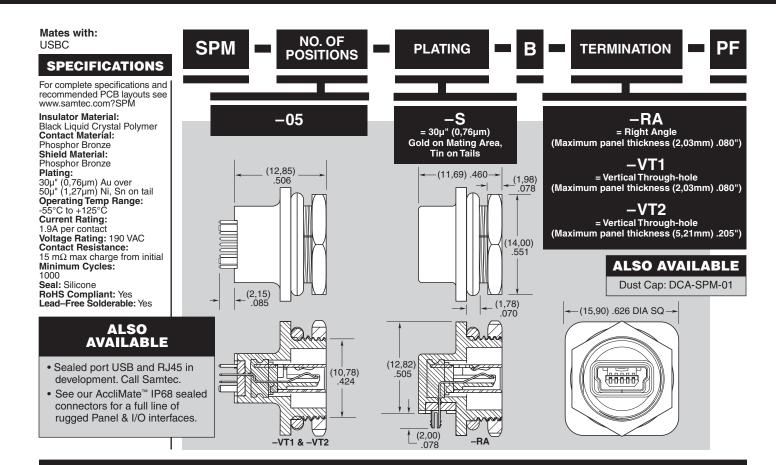

## **SPECIFICATIONS**

For complete specifications and recommended PCB layouts see www.samtec.com?MUSBS

## Insulator Material:

Black High Temperature
Thermoplastic
Contact Material:
Phosphor Bronze
Shell Material:
Phosphor Bronze
Plating:
Gold on Mating Area,
Nickel on Shell, Tin on Tails
Operating Temp Range:
-50°C to +85°C
Current Rating:
2A per contact
Voltage Rating: 30 VRMS
Contact Resistance:

 $50~\text{m}\Omega$  max Minimum Cycles: 5000 RoHS Compliant:

Lead-Free Solderable:

Due to technical progress, all designs, specifications and components are subject to change without notice.

WWW.SAMTEC.COM