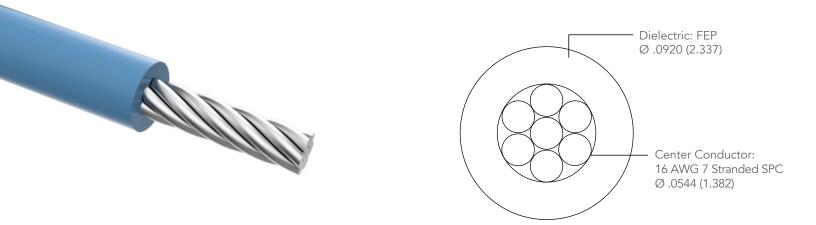

## **PERFORMANCE DATA**

| Flex Cycles:         | 7,500 cycles*                       |
|----------------------|-------------------------------------|
| Current Rating:      | Single Powerline = 15.5 Amps**      |
| Voltage Rating:      | 600 V***                            |
| CC DCR:              | 4.35 Ω/1000 ft                      |
| Availability:        | Single, tape bonded                 |
| Temperature Rating:  | -10 °C to 200 °C, UL VW-1 Rated *** |
|                      | -40 °C to 200 °C****                |
| DWV Working Voltage: | 1250 V <sup>†</sup>                 |