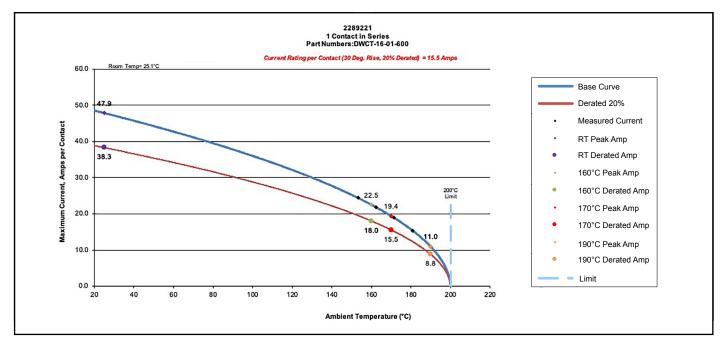

|
| CC DCR:              | 4.35 Ω/1000 ft                      |
| Availability:        | Single, tape bonded                 |
| Temperature Rating:  | -10 °C to 200 °C, UL VW-1 Rated *** |
|                      | -40 °C to 200 °C****                |
| DWV Working Voltage: | 1250 V <sup>†</sup>                 |

\* Test Conditions – 4 oz. weight, dia 1/4" mandrel, +/-90 bend X2 \*\* Rating – 30 °C Temperature Rise, 20% de-rated. \*\*\* Test Conditions - U.L certification under style #10970 in file E321359, 600 V, 60 C oil resistance, horizontal and VW-1 flame rating \*\*\*\* Test Conditions – Heat Shock/Cold Bend per UL #1581, wire wrap 1/4" mandrel, visual inspection † Test Conditions – DWV per EIA-364-20, ASTM D470-13 and D149-09

## CURRENT CARRYING CAPACITY GRAPHS \*\*





1.800.SAMTEC.9 • HDR@samtec.com