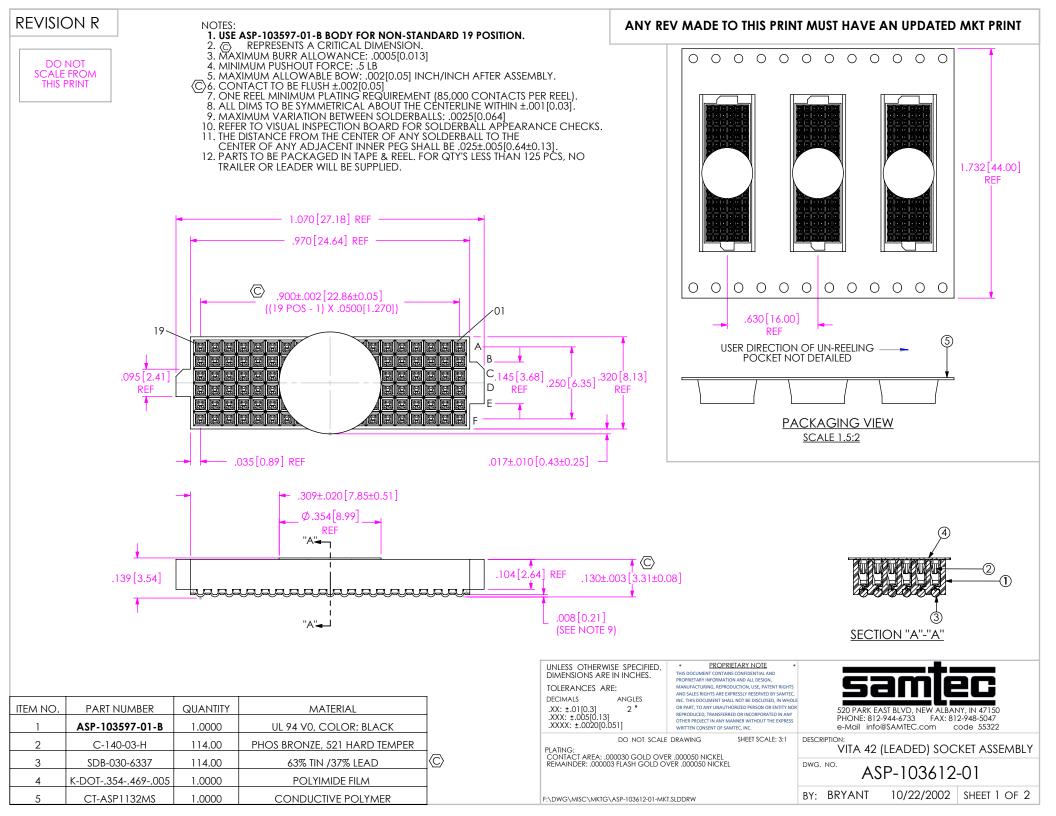

## REVISION R

RECOMMENDED BOARD LAYOUT

RECOMMENDED STENCIL LAYOUT STENCIL TO BE .0060[0.152] THICK