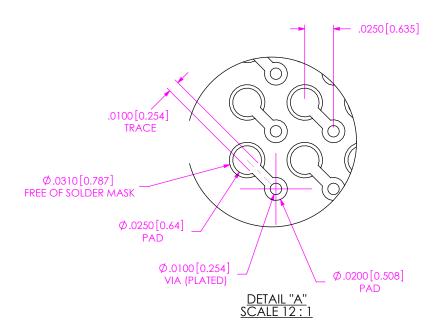

## REVISION R

RECOMMENDED BOARD LAYOUT

RECOMMENDED STENCIL LAYOUT STENCIL TO BE .0060[0.152] THICK