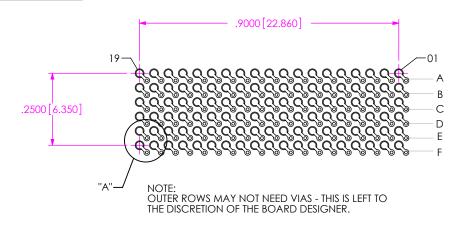

## REVISION R

RECOMMENDED BOARD LAYOUT

RECOMMENDED STENCIL LAYOUT STENCIL TO BE .0060[0.152] THICK