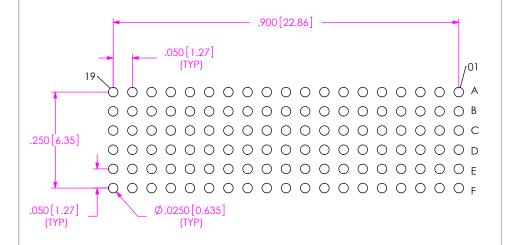

## RECOMMENDED BOARD LAYOUT

RECOMMENDED STENCIL LAYOUT STENCIL TO BE .0060[0.152] THICK

PROPRIETARY NOTE

THIS DOCUMENT CONTAINS CONFIDENTIAL AND PROPRIETARY INFORMATION AND ALL DESIGN, MANUFACTURING, REPRODUCTION, USE, PATENT RIGHTS AND SALES RIGHTS ARE EXPRESSY RESERVED BY SAMMEC, INC. THIS DOCUMENT SHALL NOT BE DISCLOSED, IN WHOLE OR PART, TO ANY UNAUTHORIZED PERSON OR ENTITY NOR BEPRODUCED, TRANSFERRED OR HOORPORATED IN ANY OTHER PROJECT IN ANY MANNER WITHOUT THE EXPRESS WRITTEN CONSENT OF SAMMEC, IN