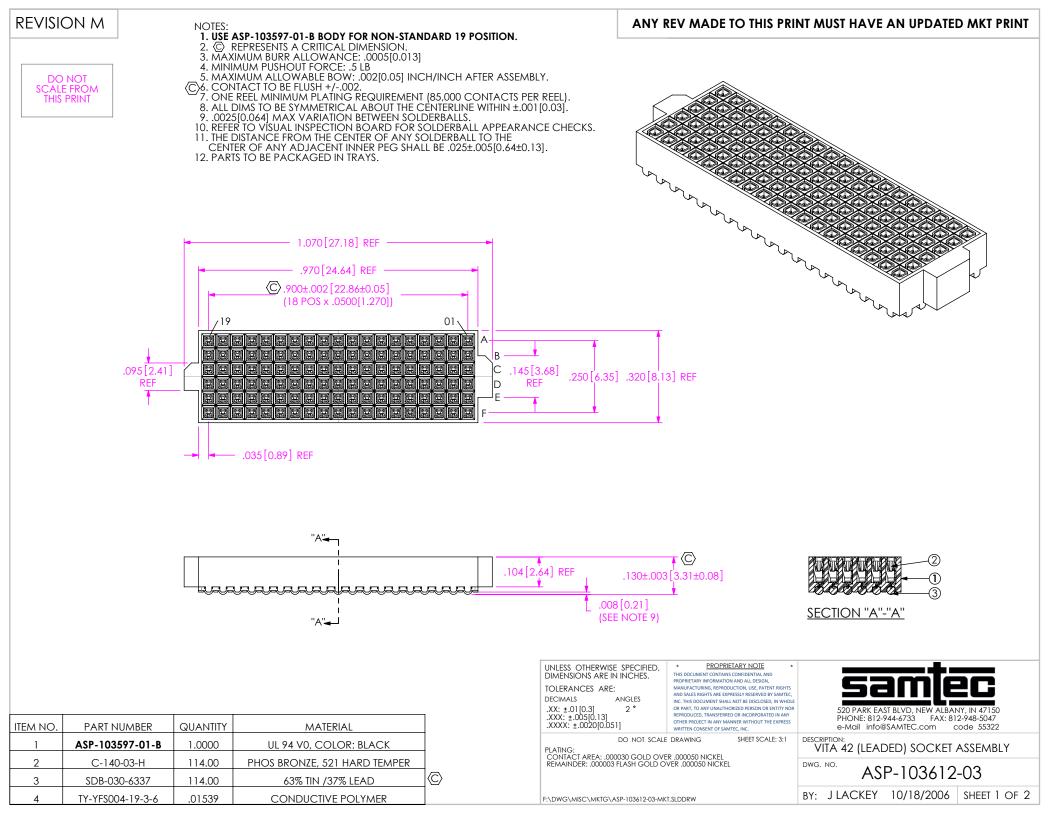

NOTE: OUTER ROWS MAY NOT NEED VIAS - THIS IS LEFT TO THE DISCRETION OF THE BOARD DESIGNER.