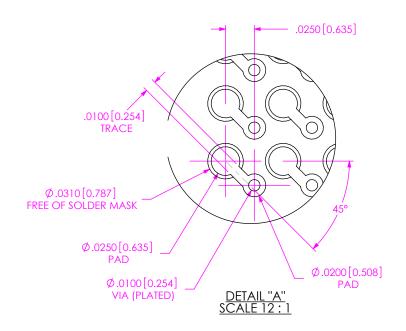

NOTE: OUTER ROWS MAY NOT NEED VIAS - THIS IS LEFT TO THE DISCRETION OF THE BOARD DESIGNER.