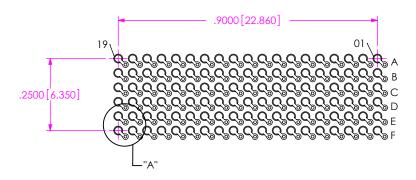

## RECOMMENDED BOARD LAYOUT

RECOMMENDED STENCIL LAYOUT STENCIL TO BE .0060[0.152] THICK

PROPRIETARY NOTE

THIS DOCUMENT CONTAINS CONFIDENTIAL AND PROPRIETARY INFORMATION AND ALL DESIGN, MANUFACTURING, REPRODUCTION, USE, PATENT RIGHTS AND SALES RIGHTS ARE EXPRESSY RESERVED BY SAMMEC, INC. THIS DOCUMENT SHALL NOT BE DISCLOSED, IN WHOLE OR PART, TO ANY UNAUTHORIZED PERSON OR ENTITY NOR BEPRODUCED, TRANSFERRED OR HOORPORATED IN ANY OTHER PROJECT IN ANY MANNER WITHOUT THE EXPRESS WRITTEN CONSENT OF SAMMEC, IN