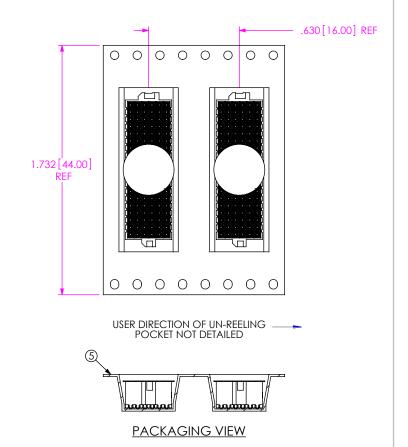

## RECOMMENDED MAIN BOARD LAYOUT



RECOMMENDED STENCIL LAYOUT STENCIL TO BE .006 [0.152] THICK



## \* PROPRIETARY NOTE THIS DOCUMENT CONTAINS CONFIDENTIAL AND PROPRIETARY INFORMATION AND ALL DESIGN, MANUFACTURING, REPRODUCTION, USE, PATENT RIGH

MANUFACTURING, REPRODUCTION, USE, PATENT RIGHTS AND SALES RIGHTS ARE EVERSES'S RESERVED BY SAMPES, NOT. THIS DOCUMENT SHALL NOT BE DISCLOSED, IN WHOLE OR PART, TO ANY UNAUTHORIZED PERSON OR ENTITY NOR REPRODUCED, TRANSFERRED OR MCORPORATED IN ANY OTHER PROJECT IN ANY MANNER WITHOUT THE EXPRESS WRITTEN CONSENT OF SAMPEC.

samtec

520 PARK EAST BLVD, NEW ALBANY, IN 47150 PHONE: 812-944-6733 FAX: 812-948-5047 e-Mail info@SAMTEC.com code 55322

SHEET SCALE: 3:1

DESCRIPTION:

LEAD FREE VITA ASSEMBLY

DWG. NO.

ASP-189983-02

c:\enterprisevault\DWG\MISC\MKTG\ASP-189983-02-BMYSLDBROWNING 11/04/2015 SHEET 2 OF 2