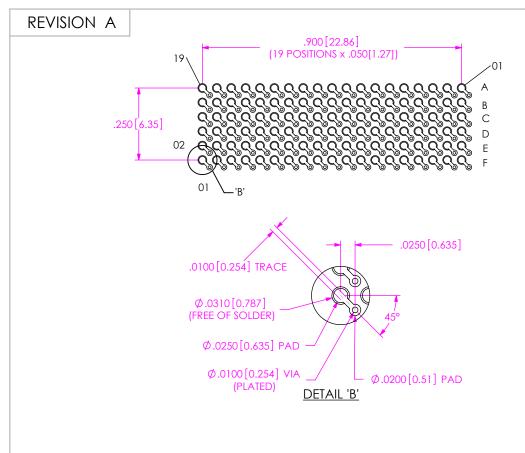

## RECOMMENDED MAIN BOARD LAYOUT

RECOMMENDED STENCIL LAYOUT STENCIL TO BE .006 [0.152] THICK