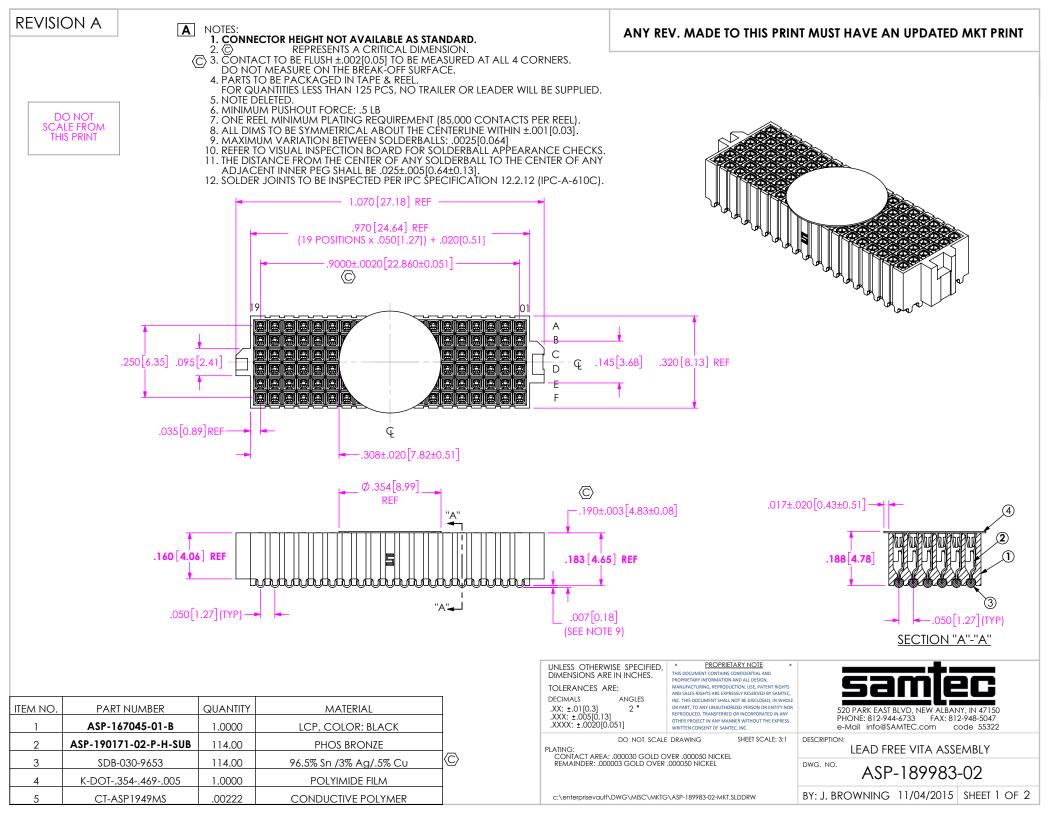

## RECOMMENDED MAIN BOARD LAYOUT

RECOMMENDED STENCIL LAYOUT STENCIL TO BE .006 [0.152] THICK