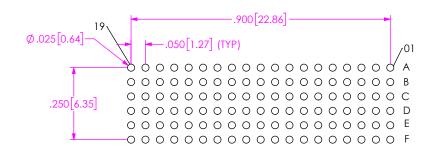

## RECOMMENDED MAIN BOARD LAYOUT

RECOMMENDED STENCIL LAYOUT STENCIL TO BE .006 [0.152] THICK