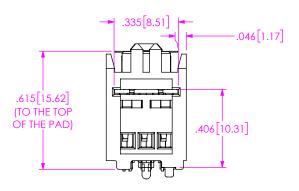

DO NOT SCALE DRAWING SHEET SCALE: 2:1

MATERIAL: INSULATOR: LCP, COLOR: BLACK, UL 94 V-0 TERMINAL: COPPER ALLOY

PLATING: CONTACT AREA: .000030 GOLD OVER .000050 NICKEL REMAINDER: .000200 REF TIN OVER .000050 NICKEL SOLDER COMPOSITION: 95.5% TIN/ 3.8% SILVER / 0.7%

520 PARK EAST BLVD, NEW ALBANY, IN 47150 PHONE: 812-944-6733 FAX: 812-948-5047 e-Mail info@SAMTEC.com code 55322

DESCRIPTION:

VITA88 MODIFIED SEAM ASM

DWG. NO.

ASP-212956-02

BY: ANN H 3/29/2

3/29/2023 SHEET 1 OF 2