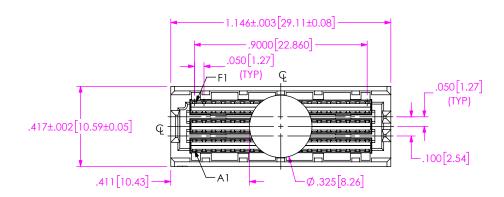

# DESIGNED AND DIMENSIONED IN INCHES[MILLIMETERS] ALL DIMENSIONS REFERENCE EXCEPT AS SHOWN

DO NOT SCALE DRAWING SHEET SCALE: 2:1

MATERIAL: INSULATOR: LCP, COLOR: BLACK, UL 94 V-0 TERMINAL: COPPER ALLOY

PLATING: CONTACT AREA: .000030 GOLD OVER .000050 NICKEL REMAINDER: .000200 REF TIN OVER .000050 NICKEL SOLDER COMPOSITION: 95.5% TIN/ 3.8% SILVER / 0.7%