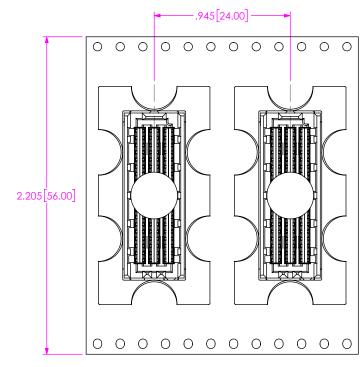

> SHEET SCALE: 2:1 DO NOT SCALE DRAWING

520 PARK EAST BLVD, NEW ALBANY, IN 47150 PHONE: 812-944-6733 FAX: 812-948-5047 e-Mail info@SAMTEC.com code 55322

DESCRIPTION:

VITA88 MODIFIED SEAM ASM

DWG. NO.

ASP-212956-02

3/29/2023 SHEET 2 OF 2