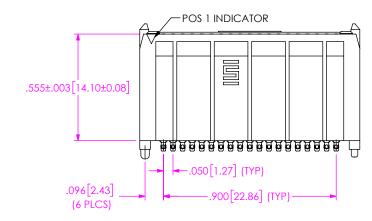

# DESIGNED AND DIMENSIONED IN INCHES[MILLIMETERS] ALL DIMENSIONS REFERENCE EXCEPT AS SHOWN

DO NOT SCALE DRAWING SHEET SCALE: 2:1

MATERIAL: INSULATOR: LCP, COLOR: BLACK, UL 94 V-0 TERMINAL: COPPER ALLOY

PLATING: CONTACT AREA: .000030 GOLD OVER .000050 NICKEL REMAINDER: .000200 REF TIN OVER .000050 NICKEL SOLDER COMPOSITION: 95.5% TIN/ 3.8% SILVER / 0.7%