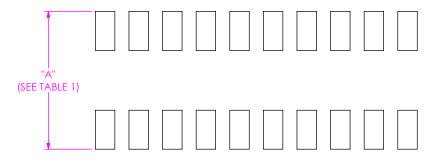

## RECOMMENDED STENCIL LAYOUT FOR CLP-1XX-XX-XXX-D-XX

FIG 4 CLP-1XX-XX-D-XX SHOWN SAME AS FIG 1, DIFFERENT AS SHOWN ALL DIMENSIONS ARE SYMMETRIC ABOUT THE CENTERLINE

| TABLE 1 |            |
|---------|------------|
| OPTION  | "A"        |
| -D      | .185[4.70] |
| -D-BE   | .205[5.21] |