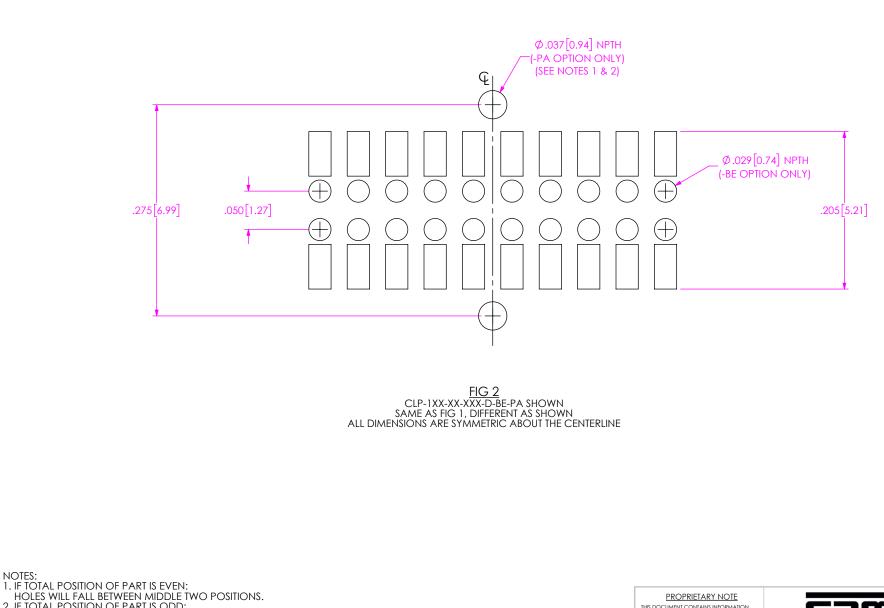

## RECOMMENDED PCB LAYOUT FOR CLP-1XX-XX-XXX-D-XX

FIG 3 CLP-1XX-XX-XX-D-BE-A SHOWN SAME AS FIG 1, DIFFERENT AS SHOWN ALL DIMENSIONS ARE SYMMETRIC ABOUT THE CENTERLINE

NOTES: 1. IF TOTAL POSITION OF PART IS EVEN:

HOLES WILL FALL BETWEEN MIDDLE TWO POSITIONS.

2. IF TOTAL POSITION OF PART IS ODD: HOLES WILL FALL ON MIDDLE POSITION.