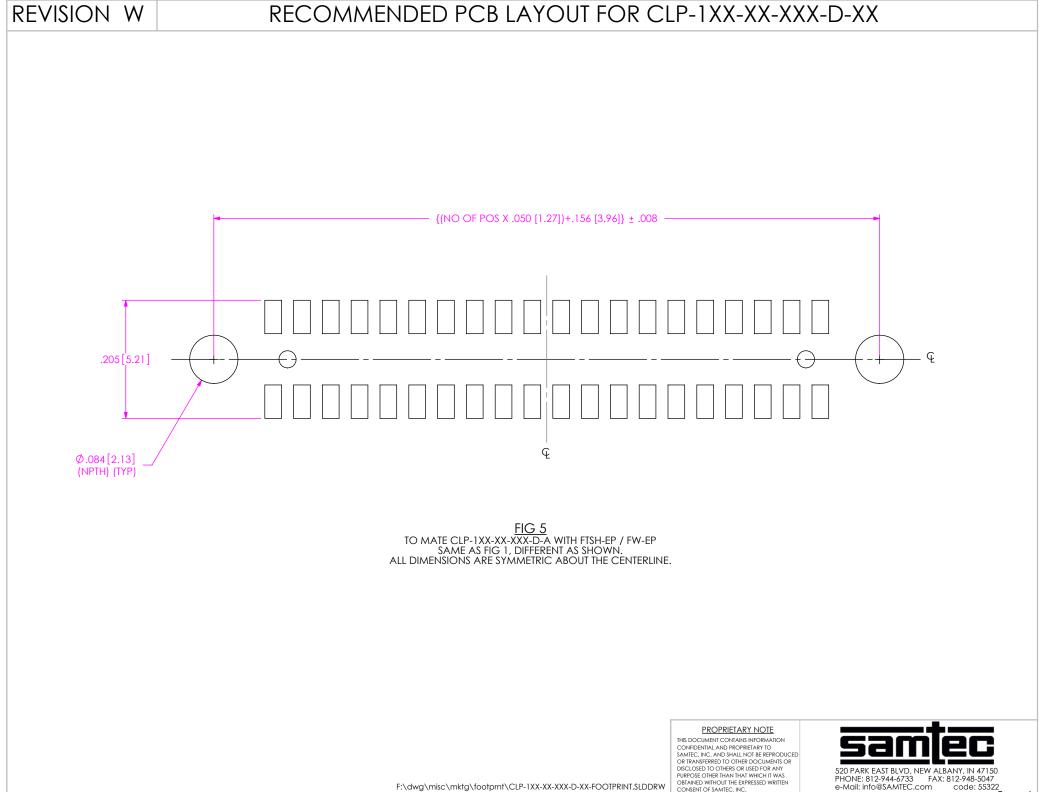

## RECOMMENDED PCB LAYOUT FOR CLP-1XX-XX-XXX-D-XX

10/2/2023 ECN-467634

FIG 1 CLP-1XX-XX-D-A SHOWN ALL DIMENSIONS ARE SYMMETRIC ABOUT THE CENTERLINE

> PROPRIETARY NOTE THIS DOCUMENT CONTAINS INFORMATION CONFIDENTIA AND PROPRIETARY TO SAMTEC, INC. AND SHALL NOT BE REPRODUCED OR TRANSFERED TO OTHER DOCUMENTS OR DISCLOSED TO OTHERS OR USED FOR ANY PURPOSE OTHER THAN THAT WHICH IT WAS OBTAINED WITHOUT THE EXPRESSED WRITTEN CONSENT OF SAMTEC, INC.

## RECOMMENDED PCB LAYOUT FOR CLP-1XX-XX-XXX-D-XX

2. IF TOTAL POSITION OF PART IS ODD: HOLES WILL FALL ON MIDDLE POSITION.

NOTES:

THIS DOCUMENT CONTAINS INFORMATION CONFIDENTIAL AND PROPRIETARY TO SAMTEC, INC. AND SHALL NOT BE REPRODUCED OR TRANSFERRED TO OTHER DOCUMENTS OR DISCLOSED TO OTHERS OR USED FOR ANY PURPOSE OTHER THAN THAT WHICH IT WAS OBTAINED WITHOUT THE EXPRESSED WRITTEN CONSENT OF SAMTEC, INC.