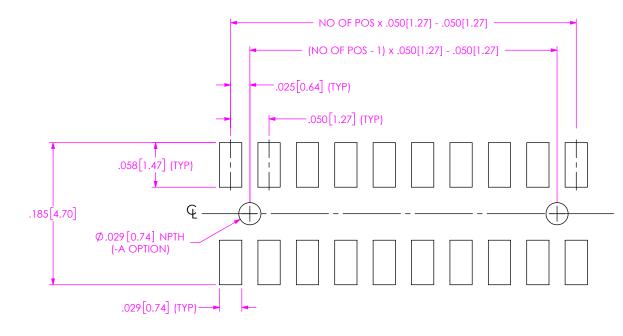

## RECOMMENDED PCB LAYOUT FOR CLP-1XX-XX-XXX-D-XX

10/2/2023 ECN-467634

FIG 1 CLP-1XX-XX-D-A SHOWN ALL DIMENSIONS ARE SYMMETRIC ABOUT THE CENTERLINE

> PROPRIETARY NOTE THIS DOCUMENT CONTAINS INFORMATION CONFIDENTIA AND PROPRIETARY TO SAMTEC, INC. AND SHALL NOT BE REPRODUCED OR TRANSFERED TO OTHER DOCUMENTS OR DISCLOSED TO OTHERS OR USED FOR ANY PURPOSE OTHER THAN THAT WHICH IT WAS OBTAINED WITHOUT THE EXPRESSED WRITTEN CONSENT OF SAMTEC, INC.