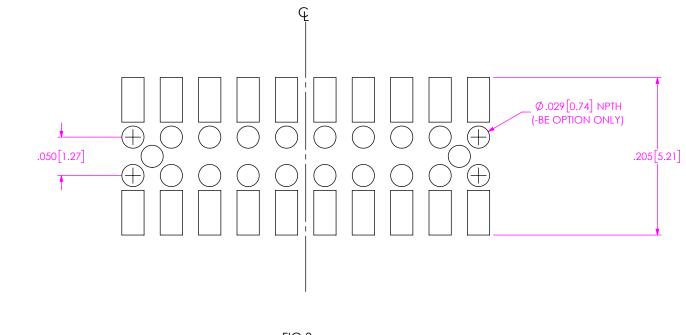

## RECOMMENDED PCB LAYOUT FOR CLP-1XX-XX-XXX-D-XX

FIG 3 CLP-1XX-XX-XX-D-BE-A SHOWN SAME AS FIG 1, DIFFERENT AS SHOWN ALL DIMENSIONS ARE SYMMETRIC ABOUT THE CENTERLINE

NOTES: 1. IF TOTAL POSITION OF PART IS EVEN:

HOLES WILL FALL BETWEEN MIDDLE TWO POSITIONS.

2. IF TOTAL POSITION OF PART IS ODD: HOLES WILL FALL ON MIDDLE POSITION.