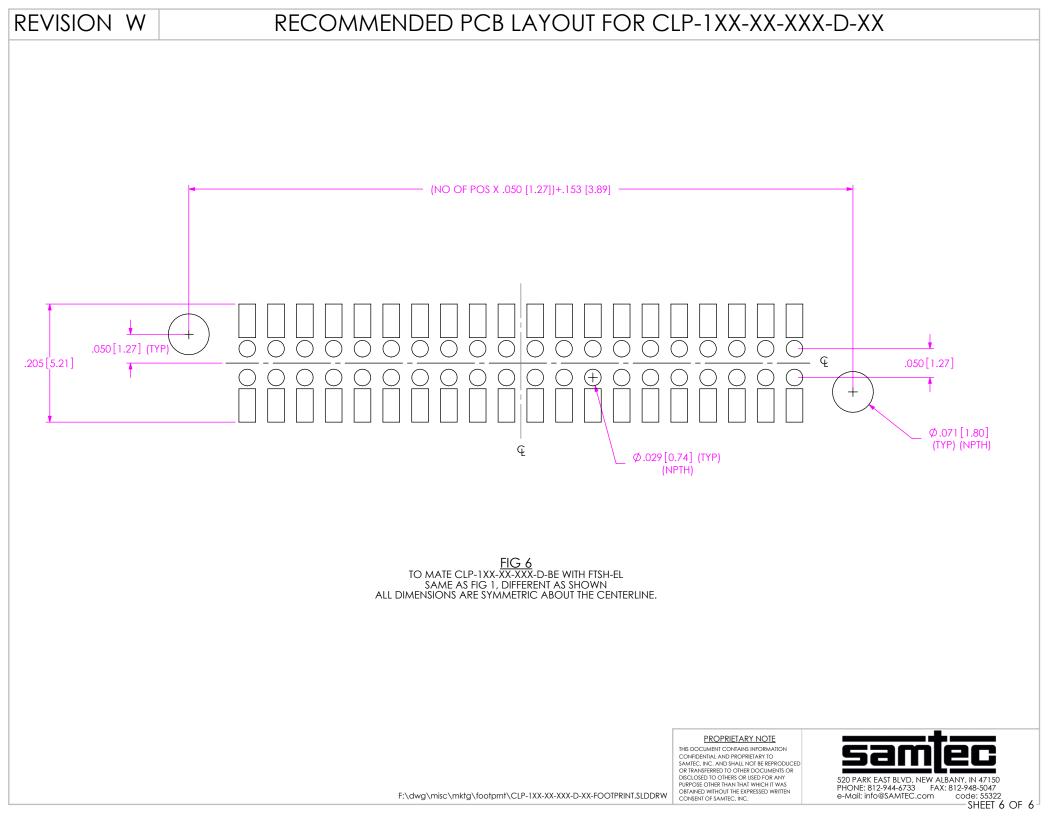

ALL BETWEEN MIDDLE TWO POSITIONS.

2. IF TOTAL POSITION OF PART IS ODD: HOLES WILL FALL ON MIDDLE POSITION.







## RECOMMENDED STENCIL LAYOUT FOR CLP-1XX-XX-XXX-D-XX



FIG 4 CLP-1XX-XX-D-XX SHOWN SAME AS FIG 1, DIFFERENT AS SHOWN ALL DIMENSIONS ARE SYMMETRIC ABOUT THE CENTERLINE

| TABLE 1 |            |
|---------|------------|
| OPTION  | "A"        |
| -D      | .185[4.70] |
| -D-BE   | .205[5.21] |

NOTES: 1. STENCIL TO BE .0060[0.152] THICK.

PROPRIETARY NOTE THIS DOCUMENT CONTAINS INFORMATION CONFIDENTIAL AND PROPRIETARY TO SAMTEC, INC. AND SHALL NOT BE REPRODUCED OR TRANSFERED TO OTHER DOCUMENTS OR DISCLOSED TO OTHERS OR USED FOR ANY PURPOSE OTHER THAN THAT WHICH IT WAS OBTAINED WITHOUT THE EXPRESSED WRITTEN CONSENT OF SAMTEC, INC.



-sheet 4 of  $6^{\perp}$ 



-SHEET 5 OF 6