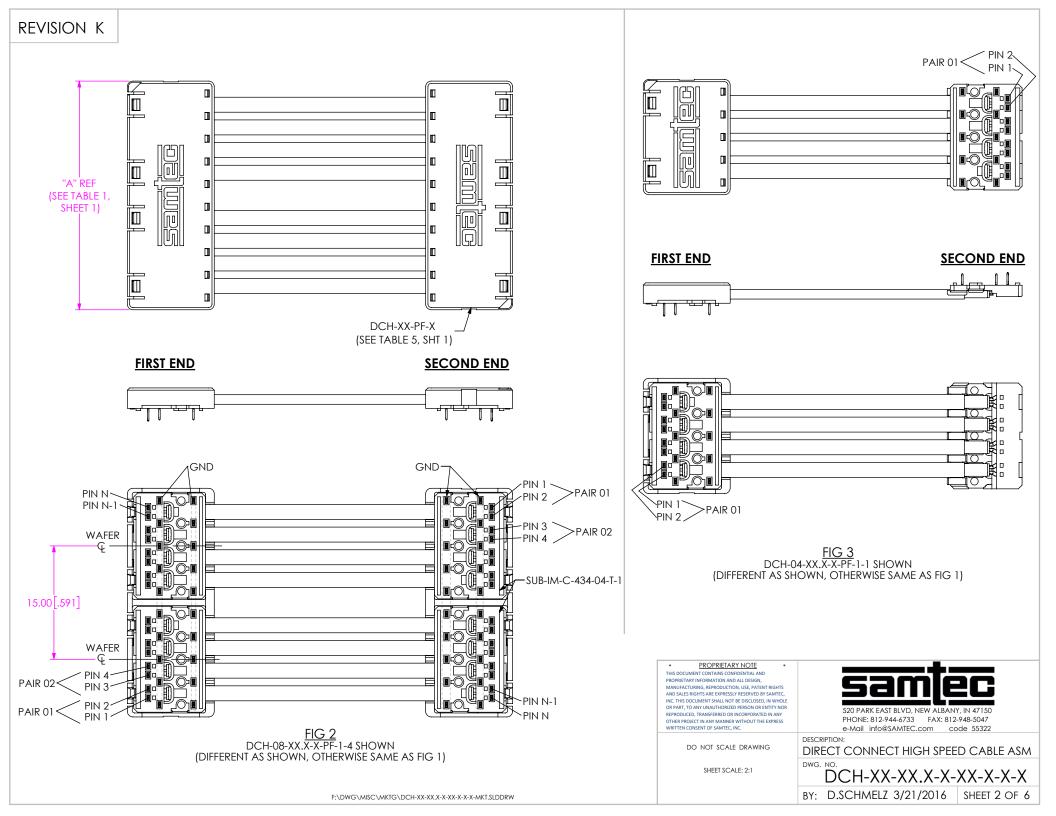

## REVISION K

| TABLE 2 (SECOND END OPTION -1; WIRING OPTION -1) |                                                 |         |          |         |      |     |             |                    |             |   |        |    |    |      |    |      |    |          |
|--------------------------------------------------|-------------------------------------------------|---------|----------|---------|------|-----|-------------|--------------------|-------------|---|--------|----|----|------|----|------|----|----------|
| NO OF<br>PAIRS                                   | SIGNAL MAPPING                                  |         |          |         |      |     |             |                    |             |   |        |    |    |      |    |      |    |          |
| -04