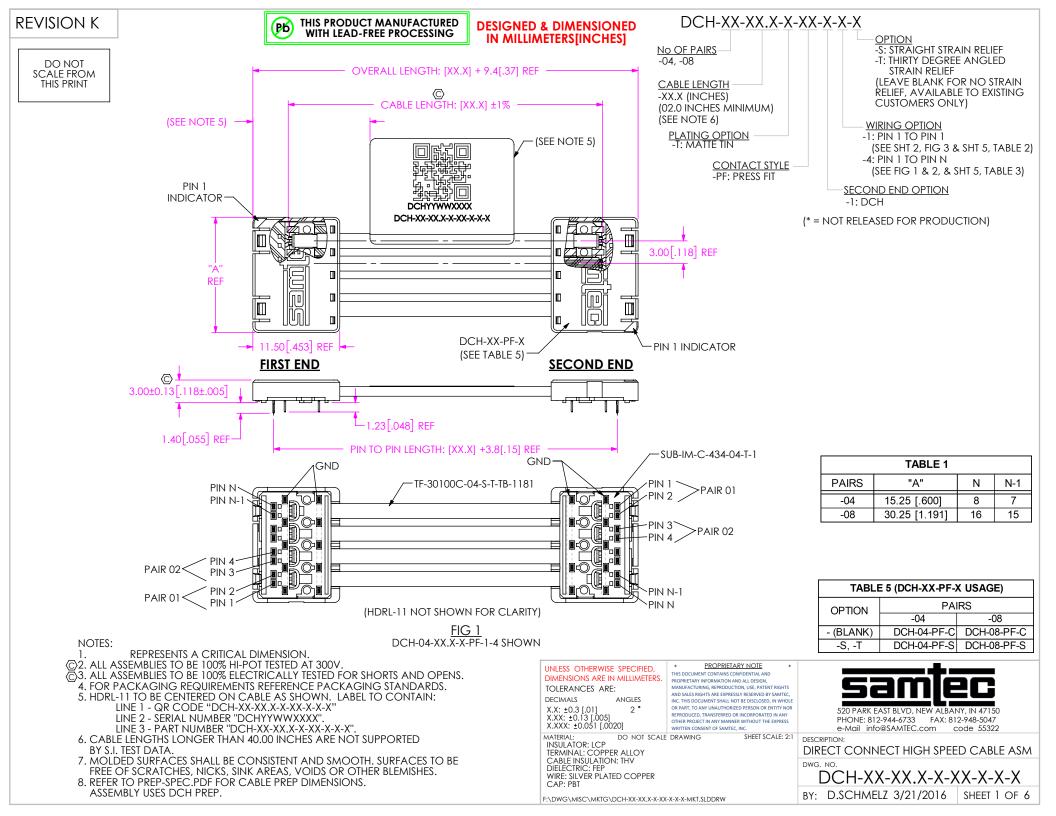

## REVISION K

| TABLE 2 (SECOND END OPTION -1; WIRING OPTION -1) |                                                 |         |          |         |      |     |             |                    |             |   |        |    |    |      |    |      |    |          |
|--------------------------------------------------|-------------------------------------------------|---------|----------|---------|------|-----|-------------|--------------------|-------------|---|--------|----|----|------|----|------|----|----------|
| NO OF<br>PAIRS                                   | SIGNAL MAPPING                                  |         |          |         |      |     |             |                    |             |   |        |    |    |      |    |      |    |          |
| -04