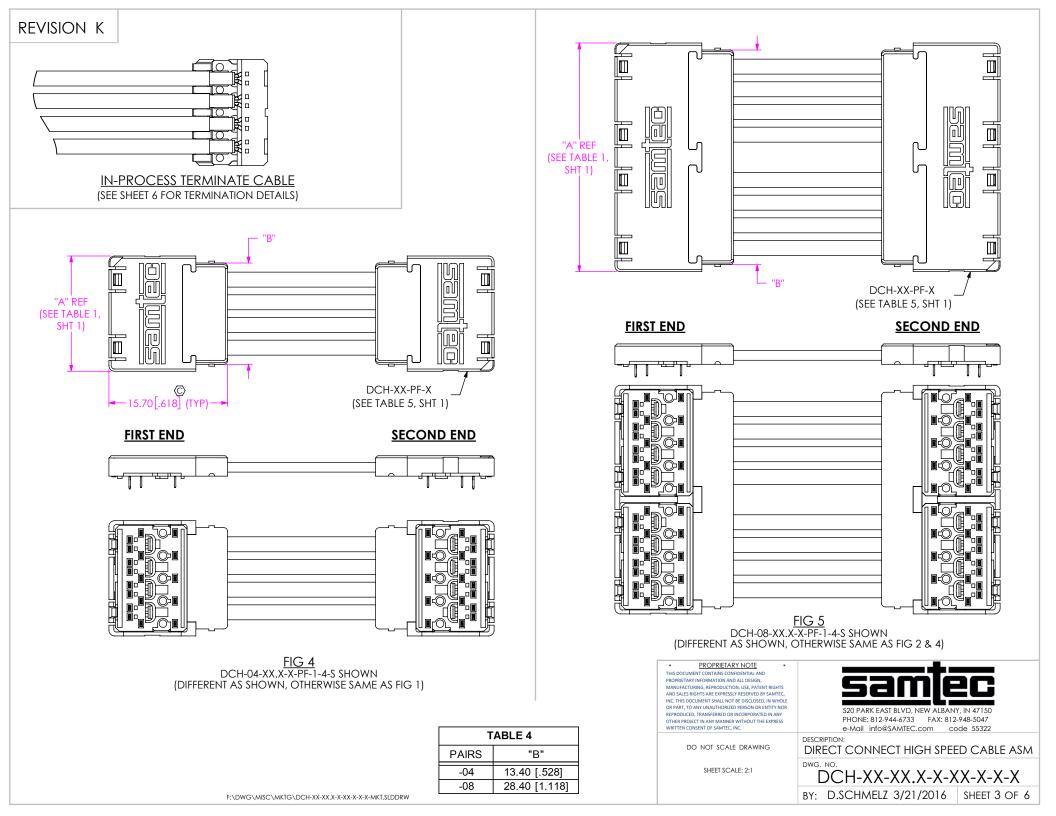

## REVISION K

| TABLE 2 (SECOND END OPTION -1; WIRING OPTION -1) |                                                 |         |          |         |      |     |             |                    |             |   |        |    |    |      |    |      |    |          |
|--------------------------------------------------|-------------------------------------------------|---------|----------|---------|------|-----|-------------|--------------------|-------------|---|--------|----|----|------|----|------|----|----------|
| NO OF<br>PAIRS                                   | SIGNAL MAPPING                                  |         |          |         |      |     |             |                    |             |   |        |    |    |      |    |      |    |          |
| -04