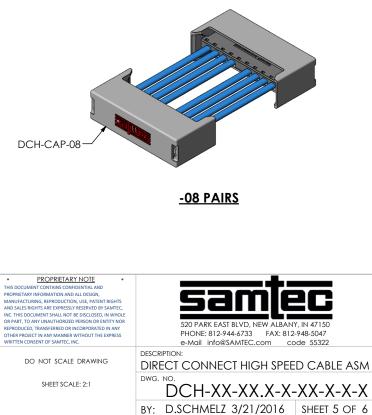

| 6       | 7            | 8 | 9           |                  | 11      |             |  | 14<br>ID    |  | 16  | NUMBER             |
| -08                                              | SECOND END                                      | PAIR<br>16 15 |          |         | AIR<br>  13  | PAIR<br>12 11 |         | PAIR<br>10 9 |   | PAIR<br>8 7 |                  | РА<br>6 | PAIR<br>6 5 |  | PAIR<br>4 3 |  | AIR | OF GND<br>PINS: 20 |
|                                                  | ALL GROUNDS ARE COMMON AND TIED TO CABLE SHIELD |               |          |         |              |               |         |              |   |             |                  |         |             |  |             |  |     |                    |

## PACKAGING VIEW

DCH-CAP-04

<u>-04 PAIRS</u>