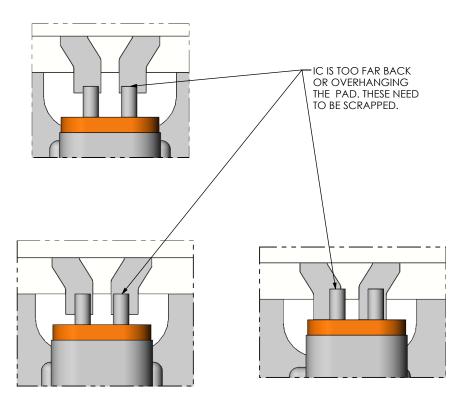

| 6       | 7            | 8 | 9           |                  | 11      |             |  | 14<br>ID    |  | 16  | NUMBER             |
| -08                                              | SECOND END                                      | PAIR<br>16 15 |          |         | AIR<br>  13  | PAIR<br>12 11 |         | PAIR<br>10 9 |   | PAIR<br>8 7 |                  | РА<br>6 | PAIR<br>6 5 |  | PAIR<br>4 3 |  | AIR | OF GND<br>PINS: 20 |
|                                                  | ALL GROUNDS ARE COMMON AND TIED TO CABLE SHIELD |               |          |         |              |               |         |              |   |             |                  |         |             |  |             |  |     |                    |

## PACKAGING VIEW

DCH-CAP-04

<u>-04 PAIRS</u>