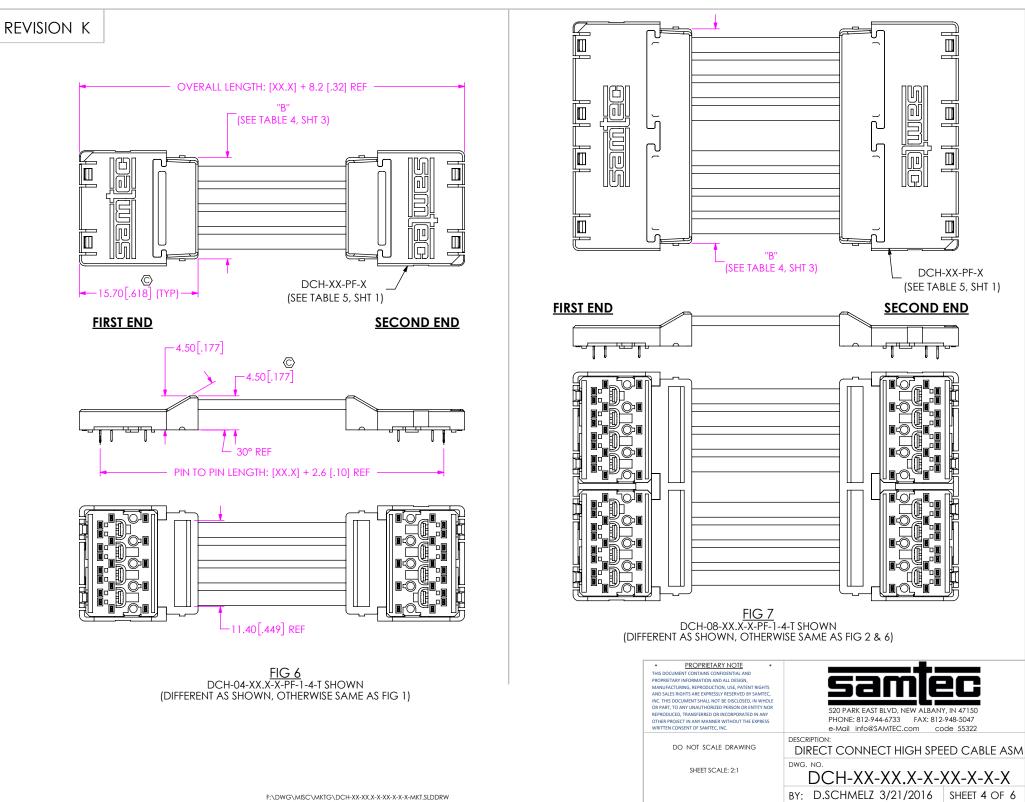

## REVISION K

| TABLE 2 (SECOND END OPTION -1; WIRING OPTION -1) |                                                 |         |          |         |      |     |             |                    |             |   |        |    |    |      |    |      |    |          |
|--------------------------------------------------|-------------------------------------------------|---------|----------|---------|------|-----|-------------|--------------------|-------------|---|--------|----|----|------|----|------|----|----------|
| NO OF<br>PAIRS                                   | SIGNAL MAPPING                                  |         |          |         |      |     |             |                    |             |   |        |    |    |      |    |      |    |          |
| -04