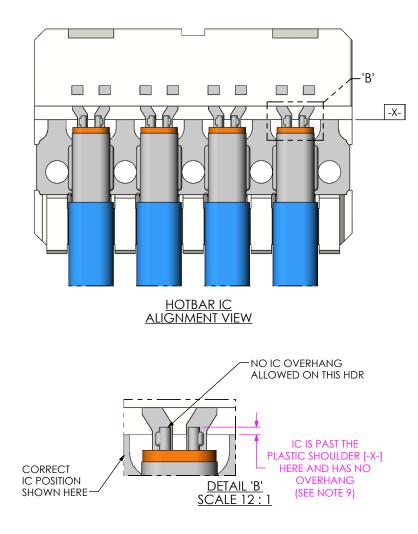

| 6       | 7            | 8 | 9           |                  | 11      |             |  | 14<br>ID    |  | 16  | NUMBER             |
| -08                                              | SECOND END                                      | PAIR<br>16 15 |          |         | AIR<br>  13  | PAIR<br>12 11 |         | PAIR<br>10 9 |   | PAIR<br>8 7 |                  | РА<br>6 | PAIR<br>6 5 |  | PAIR<br>4 3 |  | AIR | OF GND<br>PINS: 20 |
|                                                  | ALL GROUNDS ARE COMMON AND TIED TO CABLE SHIELD |               |          |         |              |               |         |              |   |             |                  |         |             |  |             |  |     |                    |

## PACKAGING VIEW

DCH-CAP-04

<u>-04 PAIRS</u>