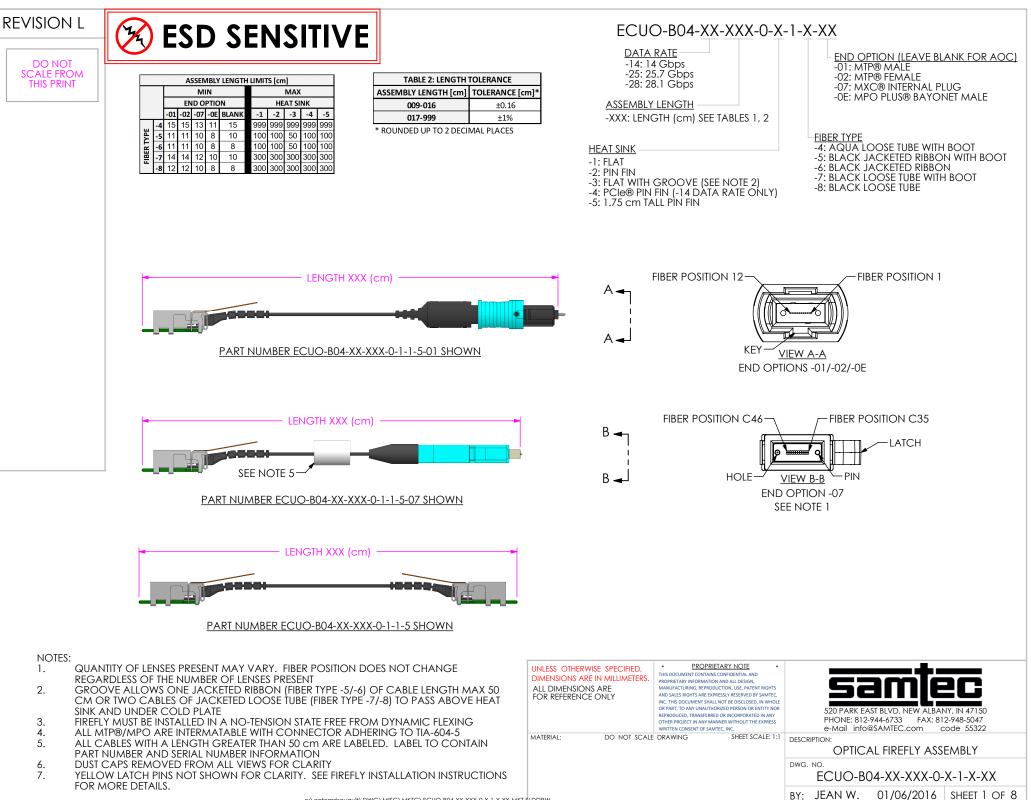

c:\enterprisevault\DWG\MISC\MKTG\ECUO-B04-XX-XXX-0-X-1-X-XX-MKT.SLDDRW















## NOTES:

- 1. DIMENSIONED FROM THE CENTER OF THE ALIGNMENT PIN HOLE AS SHOWN ON THE UEC5/UCC8 CONNECTOR FOOTPRINT
- 2. DUE TO THE COMPLIANT NATURE OF FIBER CABLE AND THE MOLDED FIBER BOOT COMPONENTS, THE DIMENSIONS SHOWN ON THIS SHEET ARE FOR GUIDANCE ONLY. EACH APPLICATION IS UNIQUE AND MAY RESULT IN UNIQUE CLEARENCE DIMENSIONS FOR THE CABLE ESCAPE.

| PROPRIETARY NOTE THIS DOCUMENT CONTAINS CONFIDENTIAL AND PROPRIETARY INFORMATION AND ALL DESIGN, MANUFACTURING, REPRODUCTION, USE, PATENT RIGHTS AND SALES BIGHTS ARE EXPRESSLY RESERVED BY SAMTEC, INC. THIS DOCUMENT SHALL NOT BE DISCLOSED, IN WHOLE OR PART, TO ANY UNAUTRORIZED PERSON OR ENTITY NOR REPRODUCED, TRANSFERED O IN INCORPORATE UN ANY OTHER PRO