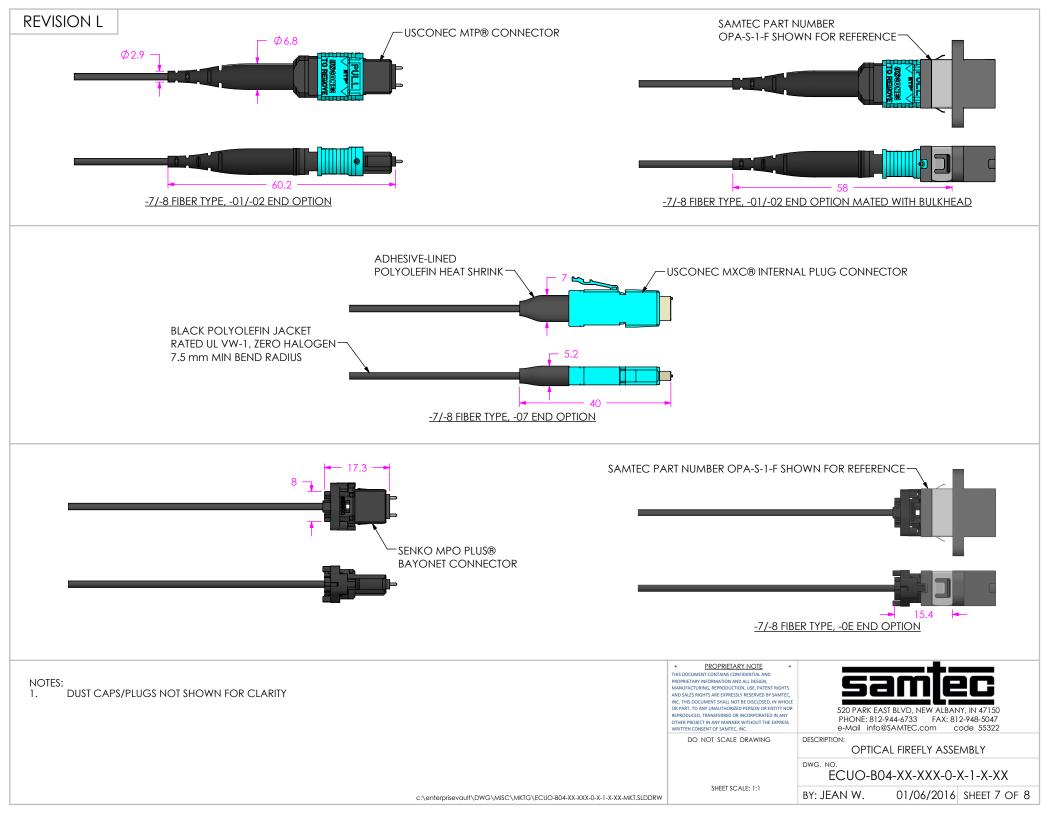

c:\enterprisevault\DWG\MISC\MKTG\ECUO-B04-XX-XXX-0-X-1-X-XX-MKT.SLDDRW















## NOTES:

- 1. DIMENSIONED FROM THE CENTER OF THE ALIGNMENT PIN HOLE AS SHOWN ON THE UEC5/UCC8 CONNECTOR FOOTPRINT
- 2. DUE TO THE COMPLIANT NATURE OF FIBER CABLE AND THE MOLDED FIBER BOOT COMPONENTS, THE DIMENSIONS SHOWN ON THIS SHEET ARE FOR GUIDANCE ONLY. EACH APPLICATION IS UNIQUE AND MAY RESULT IN UNIQUE CLEARENCE DIMENSIONS FOR THE CABLE ESCAPE.

| PROPRIETARY NOTE THIS DOCUMENT CONTAINS CONFIDENTIAL AND PROPRIETARY INFORMATION AND ALL DESIGN, MANUFACTURING, REPRODUCTION, USE, PATENT RIGHTS AND SALES BIGHTS ARE EXPRESSLY RESERVED BY SAMTEC, INC. THIS DOCUMENT SHALL NOT BE DISCLOSED, IN WHOLE OR PART, TO ANY UNAUTRORIZED PERSON OR ENTITY NOR REPRODUCED, TRANSFERED O IN INCORPORATE UN ANY OTHER PROJECT IN ANY MANINER WITHOUT THE EXPRESS WRITTEN CONSENT OF SAMTEC, INC. | 520 PARK E