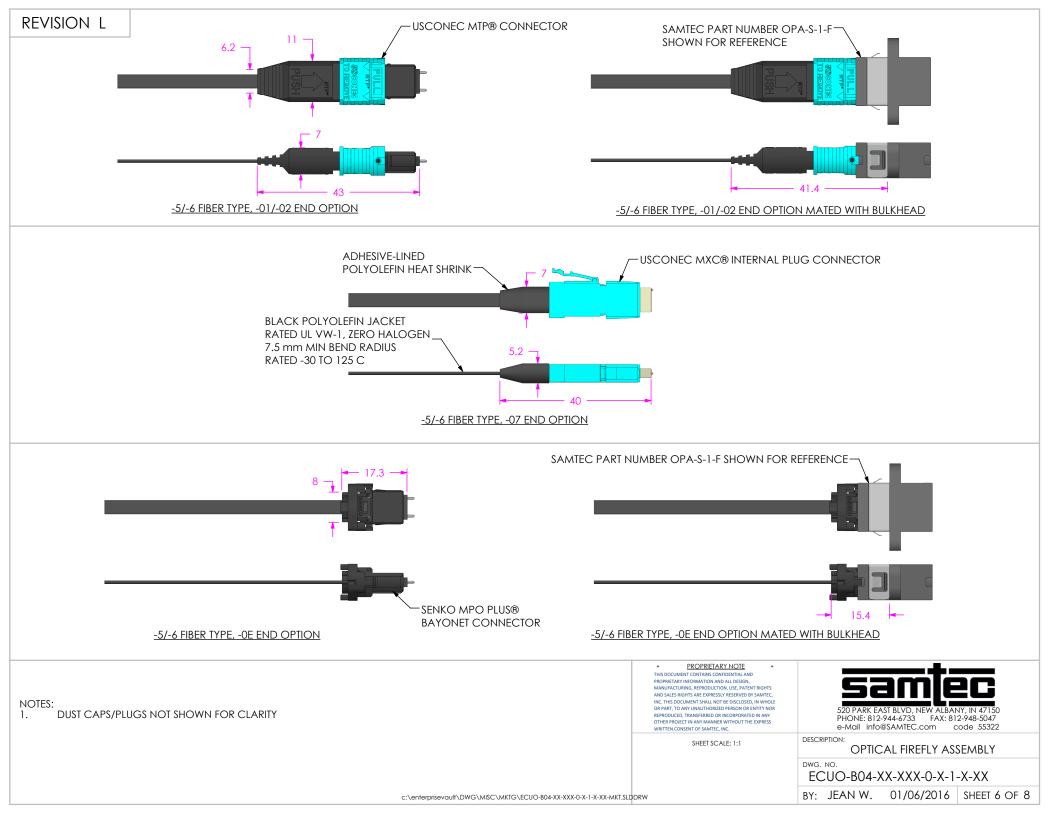

c:\enterprisevault\DWG\MISC\MKTG\ECUO-B04-XX-XXX-0-X-1-X-XX-MKT.SLDDRW















## NOTES:

- 1. DIMENSIONED FROM THE CENTER OF THE ALIGNMENT PIN HOLE AS SHOWN ON THE UEC5/UCC8 CONNECTOR FOOTPRINT
- 2. DUE TO THE COMPLIANT NATURE OF FIBER CABLE AND THE MOLDED FIBER BOOT COMPONENTS, THE DIMENSIONS SHOWN ON THIS SHEET ARE FOR GUIDANCE ONLY. EACH APPLICATION IS UNIQUE AND MAY RESULT IN UNIQUE CLEARENCE DIMENSIONS FOR THE CABLE ESCAPE.

| PROPRIETARY NOTE THIS DOCUMENT CONTAINS CONFIDENTIAL AND PROPRIETARY INFORMATION AND ALL DESIGN, MANUFACTURING, REPRODUCTION, USE, PATENT RIGHTS AND SALES BIGHTS ARE EXPRESSLY RESERVED BY SAMTEC, INC. THIS DOCUMENT SHALL NOT BE DISCLOSED, IN WHOLE OR PART, TO ANY UNAUTRORIZED PERSON OR ENTITY NOR REPRODUCED, TRANSFERED O IN INCORPORATE UN ANY OTHER PROJECT IN ANY MANINER WITHOUT THE EXPRESS WRITTEN CONSENT OF SAMTEC, INC. | 520 PARK