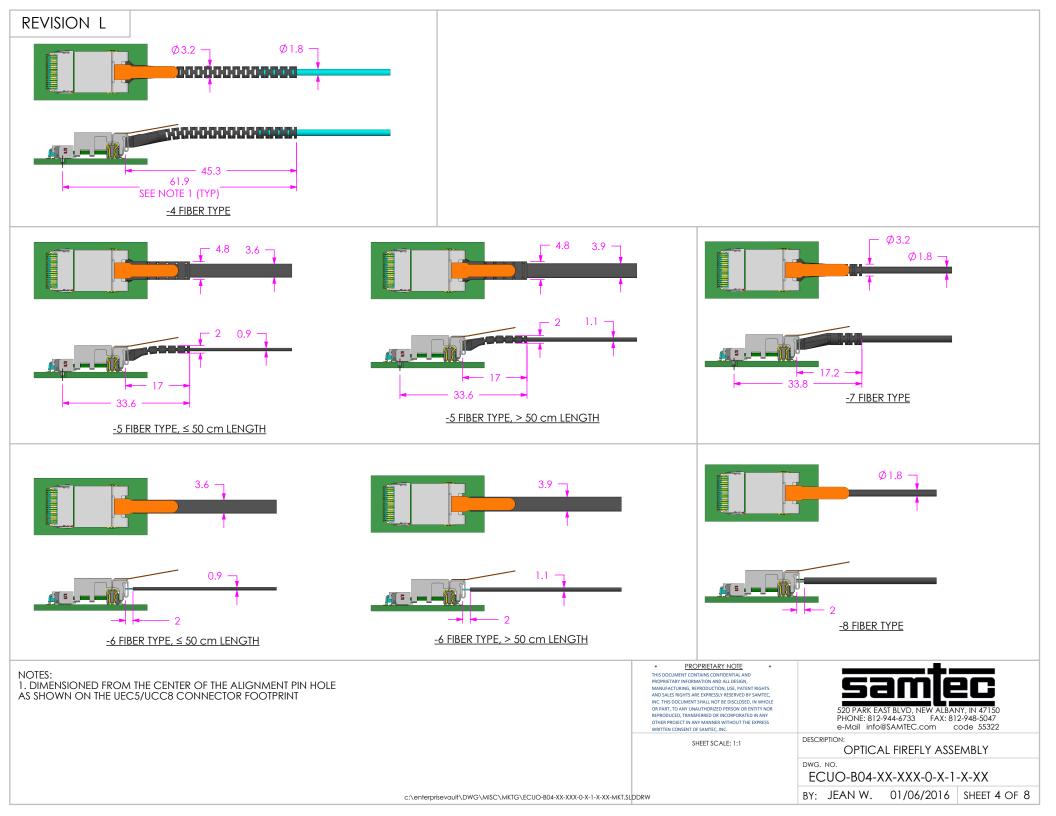

c:\enterprisevault\DWG\MISC\MKTG\ECUO-B04-XX-XXX-0-X-1-X-XX-MKT.SLDDRW

## NOTES:

- 1. DIMENSIONED FROM THE CENTER OF THE ALIGNMENT PIN HOLE AS SHOWN ON THE UEC5/UCC8 CONNECTOR FOOTPRINT
- 2. DUE TO THE COMPLIANT NATURE OF FIBER CABLE AND THE MOLDED FIBER BOOT COMPONENTS, THE DIMENSIONS SHOWN ON THIS SHEET ARE FOR GUIDANCE ONLY. EACH APPLICATION IS UNIQUE AND MAY RESULT IN UNIQUE CLEARENCE DIMENSIONS FOR THE CABLE ESCAPE.