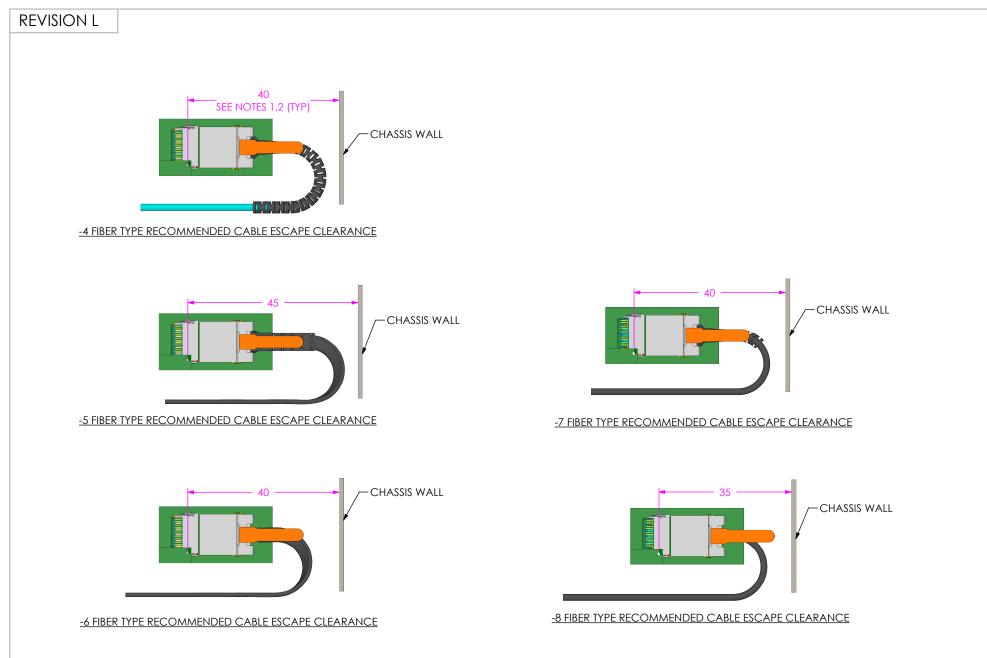

## NOTES:

- 1. DIMENSIONED FROM THE CENTER OF THE ALIGNMENT PIN HOLE AS SHOWN ON THE UEC5/UCC8 CONNECTOR FOOTPRINT
- 2. DUE TO THE COMPLIANT NATURE OF FIBER CABLE AND THE MOLDED FIBER BOOT COMPONENTS, THE DIMENSIONS SHOWN ON THIS SHEET ARE FOR GUIDANCE ONLY. EACH APPLICATION IS UNIQUE AND MAY RESULT IN UNIQUE CLEARENCE DIMENSIONS FOR THE CABLE ESCAPE.