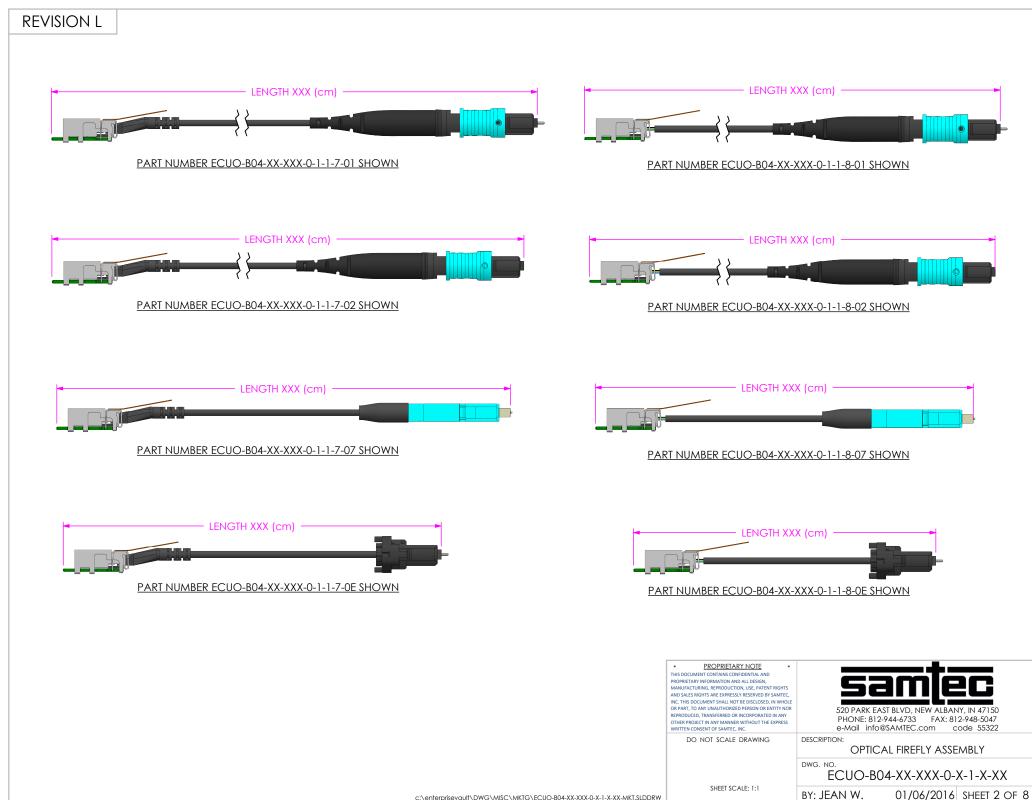

c:\enterprisevault\DWG\MISC\MKTG\ECUO-B04-XX-XXX-0-X-1-X-XX-MKT.SLDDRW















## NOTES:

- 1. DIMENSIONED FROM THE CENTER OF THE ALIGNMENT PIN HOLE AS SHOWN ON THE UEC5/UCC8 CONNECTOR FOOTPRINT
- 2. DUE TO THE COMPLIANT NATURE OF FIBER CABLE AND THE MOLDED FIBER BOOT COMPONENTS, THE DIMENSIONS SHOWN ON THIS SHEET ARE FOR GUIDANCE ONLY. EACH APPLICATION IS UNIQUE AND MAY RESULT IN UNIQUE CLEARENCE DIMENSIONS FOR THE CABLE ESCAPE.

| PROPRIETARY NOTE THIS DOCUMENT CONTAINS CONFIDENTIAL AND PROPRIETARY INFORMATION AND ALL DESIGN, MANUFACTURING, REPRODUCTION, USE, PATENT RIGHTS AND SALES BIGHTS ARE EXPRESSLY RESERVED BY SAMTEC, INC. THIS DOCUMENT SHALL NOT BE DISCLOSED, IN WHOLE OR PART, TO ANY UNAUTRORIZED PERSON OR ENTITY NOR REPRODUCED, TRANSFERED O IN INCORPORATE UN ANY OTHER PROJECT IN ANY MANINER WITHOUT THE EXPRESS WRITTEN CONSENT OF SAMTEC, INC. |