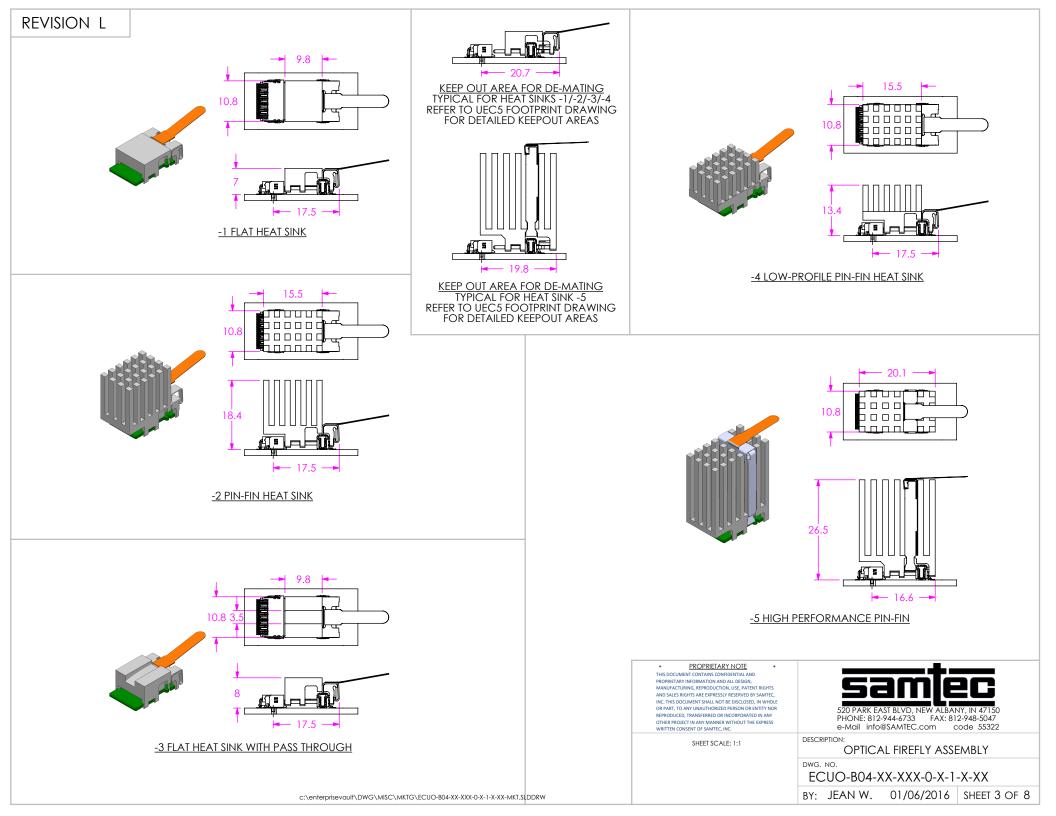

c:\enterprisevault\DWG\MISC\MKTG\ECUO-B04-XX-XXX-0-X-1-X-XX-MKT.SLDDRW















## NOTES:

- 1. DIMENSIONED FROM THE CENTER OF THE ALIGNMENT PIN HOLE AS SHOWN ON THE UEC5/UCC8 CONNECTOR FOOTPRINT
- 2. DUE TO THE COMPLIANT NATURE OF FIBER CABLE AND THE MOLDED FIBER BOOT COMPONENTS, THE DIMENSIONS SHOWN ON THIS SHEET ARE FOR GUIDANCE ONLY. EACH APPLICATION IS UNIQUE AND MAY RESULT IN UNIQUE CLEARENCE DIMENSIONS FOR THE CABLE ESCAPE.

| PROPRIETARY NOTE THIS DOCUMENT CONTAINS CONFIDENTIAL AND PROPRIETARY INFORMATION AND ALL DESIGN, MANUFACTURING, REPRODUCTION, USE, PATENT RIGHTS AND SALES BIGHTS ARE EXPRESSLY RESERVED BY SAMTEC, INC. THIS DOCUMENT SHALL NOT BE DISCLOSED, IN WHOLE OR PART, TO ANY UNAUTRORIZED PERSON OR ENTITY NOR REPRODUCED, TRANSFERED O IN INCORPORATE UN ANY OTHER PROJECT IN ANY MANINER WITHOUT THE EXPRESS WRITTEN CONSENT OF SAMTEC, INC. | 52