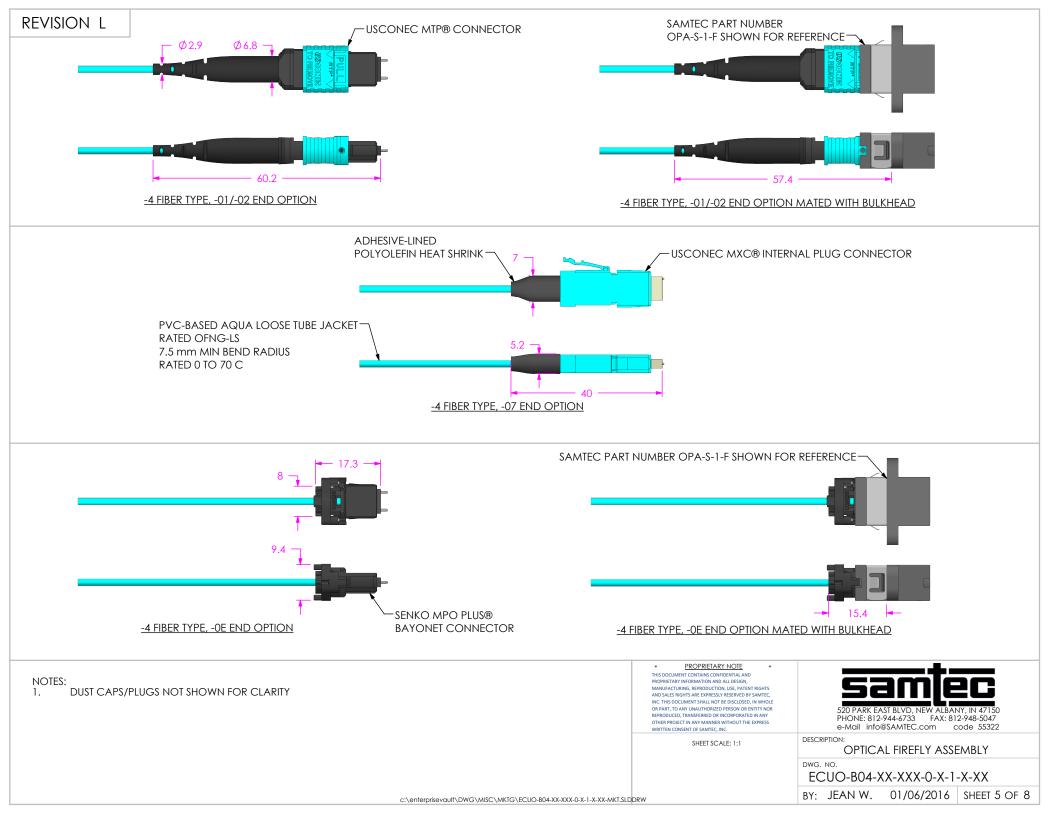

c:\enterprisevault\DWG\MISC\MKTG\ECUO-B04-XX-XXX-0-X-1-X-XX-MKT.SLDDRW















## NOTES:

- 1. DIMENSIONED FROM THE CENTER OF THE ALIGNMENT PIN HOLE AS SHOWN ON THE UEC5/UCC8 CONNECTOR FOOTPRINT
- 2. DUE TO THE COMPLIANT NATURE OF FIBER CABLE AND THE MOLDED FIBER BOOT COMPONENTS, THE DIMENSIONS SHOWN ON THIS SHEET ARE FOR GUIDANCE ONLY. EACH APPLICATION IS UNIQUE AND MAY RESULT IN UNIQUE CLEARENCE DIMENSIONS FOR THE CABLE ESCAPE.

| PROPRIETARY NOTE THIS DOCUMENT CONTAINS CONFIDENTIAL AND PROPRIETARY INFORMATION AND ALL DESIGN, MANUFACTURING, REPRODUCTION, USE, PATENT RIGHTS AND SALES BIGHTS ARE EXPRESSLY RESERVED BY SAMTEC, INC. THIS DOCUMENT SHALL NOT BE DISCLOSED, IN WHOLE OR PART, TO ANY UNAUTRORIZED PERSON OR ENTITY NOR REPRODUCED, TRANSFERED O IN INCORPORATE UN ANY OTHER PROJECT IN ANY MANINER WITHOUT THE EXPRESS WRITTEN CONSENT OF SAMTEC, INC. | 520 PA