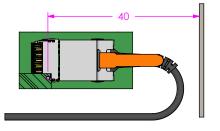

## -6 FIBER TYPE RECOMMENDED CABLE ESCAPE CLEARANCE

-7 FIBER TYPE RECOMMENDED CABLE ESCAPE CLEARANCE

-8 FIBER TYPE RECOMMENDED CABLE ESCAPE CLEARANCE

NOTES:

- 1. DIMENSIONED FROM THE CENTER OF THE ALIGNMENT PIN HOLE AS SHOWN ON THE UEC5/UCC8 CONNECTOR FOOTPRINT
- 2. DUE TO THE COMPLIANT NATURE OF FIBER CABLE AND THE MOLDED FIBER BOOT COMPONENTS, THE DIMENSIONS SHOWN ON THIS SHEET ARE FOR GUIDANCE ONLY. EACH APPLICATION IS UNIQUE AND MAY RESULT IN UNIQUE CLEARENCE DIMENSIONS FOR THE CABLE ESCAPE.