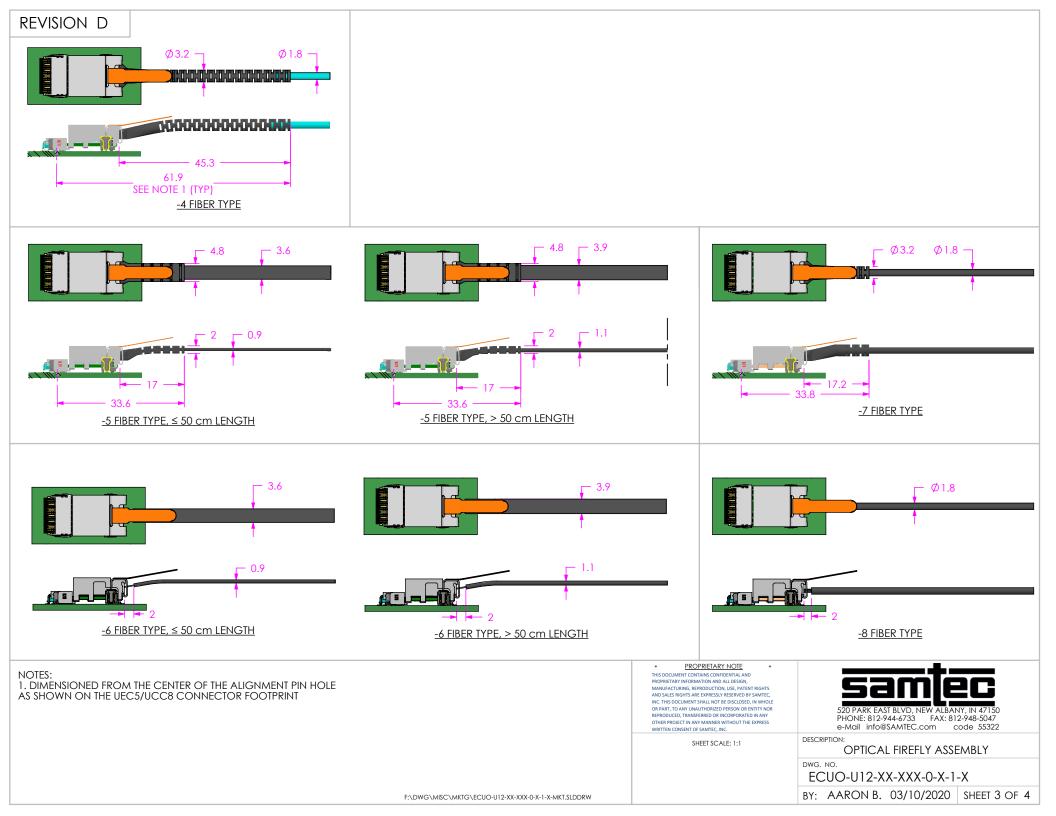

**REVISION D** 

## -4 FIBER TYPE RECOMMENDED CABLE ESCAPE CLEARANCE

## -5 FIBER TYPE RECOMMENDED CABLE ESCAPE CLEARANCE

## -6 FIBER TYPE RECOMMENDED CABLE ESCAPE CLEARANCE

-7 FIBER TYPE RECOMMENDED CABLE ESCAPE CLEARANCE

-8 FIBER TYPE RECOMMENDED CABLE ESCAPE CLEARANCE

NOTES:

- 1. DIMENSIONED FROM THE CENTER OF THE ALIGNMENT PIN HOLE AS SHOWN ON THE UEC5/UCC8 CONNECTOR FOOTPRINT
- 2. DUE TO THE COMPLIANT NATURE OF FIBER CABLE AND THE MOLDED FIBER BOOT COMPONENTS, THE DIMENSIONS SHOWN ON THIS SHEET ARE FOR GUIDANCE ONLY. EACH APPLICATION IS UNIQUE AND MAY RESULT IN UNIQUE CLEARENCE DIMENSIONS FOR THE CABLE ESCAPE.