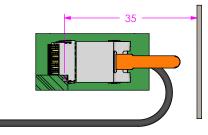

## -6 FIBER TYPE RECOMMENDED CABLE ESCAPE CLEARANCE

-7 FIBER TYPE RECOMMENDED CABLE ESCAPE CLEARANCE

-8 FIBER TYPE RECOMMENDED CABLE ESCAPE CLEARANCE

NOTES:

- 1. DIMENSIONED FROM THE CENTER OF THE ALIGNMENT PIN HOLE AS SHOWN ON THE UEC5/UCC8 CONNECTOR FOOTPRINT
- 2. DUE TO THE COMPLIANT NATURE OF FIBER CABLE AND THE MOLDED FIBER BOOT COMPONENTS, THE DIMENSIONS SHOWN ON THIS SHEET ARE FOR GUIDANCE ONLY. EACH APPLICATION IS UNIQUE AND MAY RESULT IN UNIQUE CLEARENCE DIMENSIONS FOR THE CABLE ESCAPE.