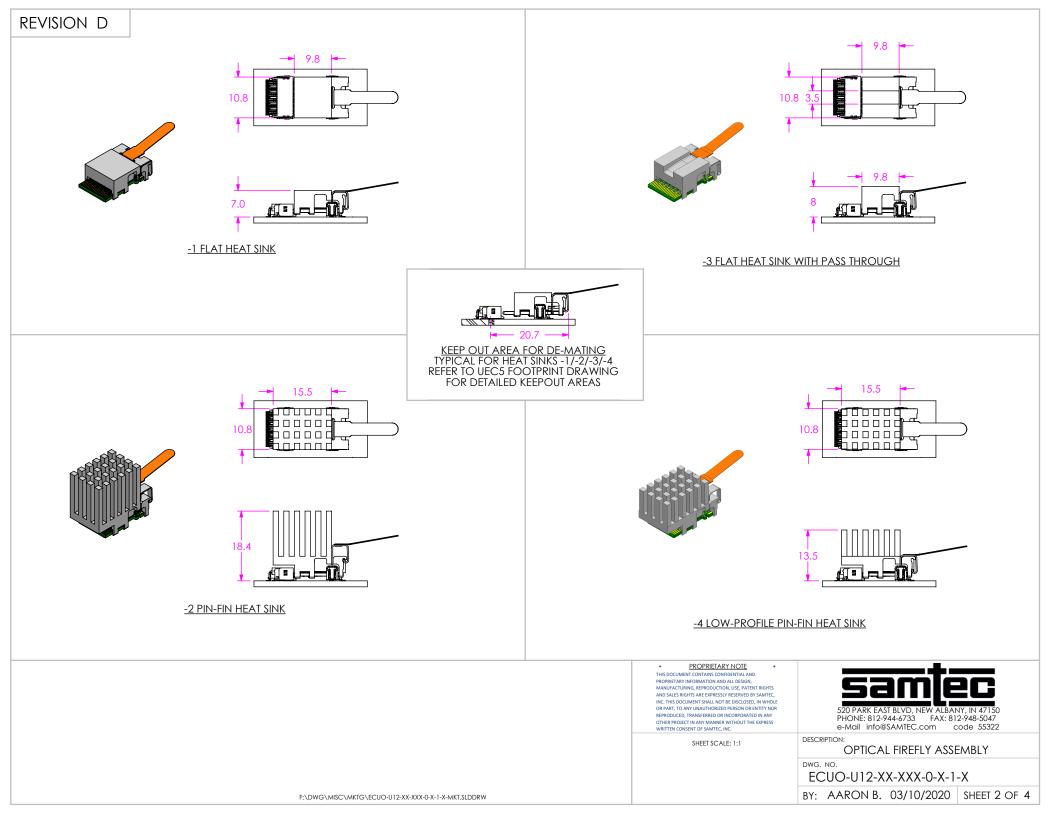

## NOTES:

- 1. PASS THROUGH ALLOWS ONE JACKETED RIBBON (FIBER TYPE -5/-6) OF CABLE LENGTH MAX 50 cm TO PASS ABOVE HEAT SINK AND UNDER COLD PLATE
- GROOVE ALLOWS ONE JACKETED RIBBON (FIBER TYPE -5/-6) OF CABLE LENGTH MAX 50 CM OR TWO CABLES OF JACKETED LOOSE TUBE (FIBER TYPE -7/-8) TO PASS ABOVE HEAT SINK AND UNDER COLD PLATE
- 3. ALL CABLES WITH A LENGTH GREATER THAN 50 cm ARE LABELED. LABEL TO CONTAIN PART NUMBER AND SERIAL NUMBER INFORMATION
- 4. YELLOW LATCH PINS NOT SHOWN FOR CLARITY. SEE FIREFLY INSTALLATION INSTRUCTIONS FOR MORE DETAILS

**REVISION D** 