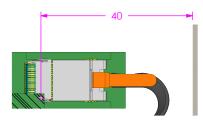

|
|                                                                                                           |                                                                                                                                                                                                                                                                                                                                                                                                                                               | BY: AARON B. 03/10/2020 SHEET 1 OF 4                                                                                   |





**REVISION D** 



## -4 FIBER TYPE RECOMMENDED CABLE ESCAPE CLEARANCE



## -5 FIBER TYPE RECOMMENDED CABLE ESCAPE CLEARANCE



## -6 FIBER TYPE RECOMMENDED CABLE ESCAPE CLEARANCE



-7 FIBER TYPE RECOMMENDED CABLE ESCAPE CLEARANCE



-8 FIBER TYPE RECOMMENDED CABLE ESCAPE CLEARANCE

NOTES:

- 1. DIMENSIONED FROM THE CENTER OF THE ALIGNMENT PIN HOLE AS SHOWN ON THE UEC5/UCC8 CONNECTOR FOOTPRINT
- 2. DUE TO THE COMPLIANT NATURE OF FIBER CABLE AND THE MOLDED FIBER BOOT COMPONENTS, THE DIMENSIONS SHOWN ON THIS SHEET ARE FOR GUIDANCE ONLY. EACH APPLICATION IS UNIQUE AND MAY RESULT IN UNIQUE CLEARENCE DIMENSIONS FOR THE CABLE ESCAPE.