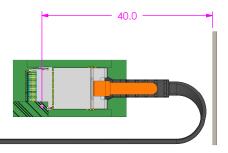

|
|                                                                                                           |                                                                                                                                                                                                                                                                                                                                                                                                                                               | BY: AARON B. 03/10/2020 SHEET 1 OF 4                                                                                   |





**REVISION D** 



## -4 FIBER TYPE RECOMMENDED CABLE ESCAPE CLEARANCE



## -5 FIBER TYPE RECOMMENDED CABLE ESCAPE CLEARANCE



## -6 FIBER TYPE RECOMMENDED CABLE ESCAPE CLEARANCE



-7 FIBER TYPE RECOMMENDED CABLE ESCAPE CLEARANCE



-8 FIBER TYPE RECOMMENDED CABLE ESCAPE CLEARANCE

NOTES:

- 1. DIMENSIONED FROM THE CENTER OF THE ALIGNMENT PIN HOLE AS SHOWN ON THE UEC5/UCC8 CONNECTOR FOOTPRINT
- 2. DUE TO THE COMPLIANT NATURE OF FIBER CABLE AND THE MOLDED FIBER BOOT COMPONENTS, THE DIMENSIONS SHOWN ON THIS SHEET ARE FOR GUIDANCE ONLY. EACH APPLICATION IS UNIQUE AND MAY RESULT IN UNIQUE CLEARENCE DIMENSIONS FOR THE CABLE ESCAPE.