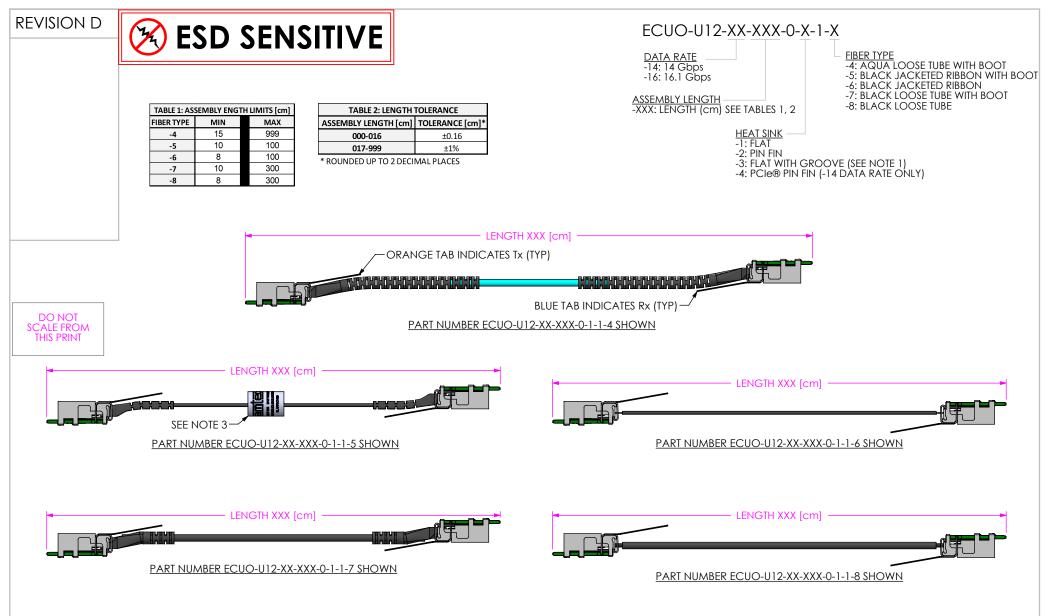

## NOTES:

- 1. PASS THROUGH ALLOWS ONE JACKETED RIBBON (FIBER TYPE -5/-6) OF CABLE LENGTH MAX 50 cm TO PASS ABOVE HEAT SINK AND UNDER COLD PLATE
- GROOVE ALLOWS ONE JACKETED RIBBON (FIBER TYPE -5/-6) OF CABLE LENGTH MAX 50 CM OR TWO CABLES OF JACKETED LOOSE TUBE (FIBER TYPE -7/-8) TO PASS ABOVE HEAT SINK AND UNDER COLD PLATE
- 3. ALL CABLES WITH A LENGTH GREATER THAN 50 cm ARE LABELED. LABEL TO CONTAIN PART NUMBER AND SERIAL NUMBER INFORMATION
- 4. YELLOW LATCH PINS NOT SHOWN FOR CLARITY. SEE FIREFLY INSTALLATION INSTRUCTIONS FOR MORE DETAILS

| UNLESS OTHERWISE SPECIFIED,<br>DIMENSIONS ARE IN MILLIMETERS.<br>ALL DIMENSIONS ARE<br>FOR REFERENCE ONLY | PROPRIETARY NOTE     THIS DOCUMENT CONTAINS CONFIDENTIAL AND PROPRIETARY INFORMATION AND ALL DESIGN, MANUFACTURING, REPRODUCTION, USE, PA