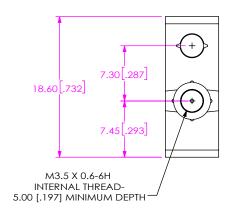

EGBM-VT-X-XX.X-20

**ORIENTATION** VT: VERTICAL **CARD SPACING** -20mm

**LENGTH** 

-18.3 = 18.30mm

-25.3 = 25.30mm

**THREADING** -1: EXTERNAL

-2: INTERNAL

(ONLY AVAIL. IN 25.3 LENGTH)