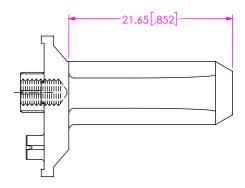

## REVISION B

FIG 2 (EGBM-VT-2-XX.X-20 SHOWN) (SAME AS FIG 1, EXCEPT AS SHOWN) PROPRIETARY NOTE

THIS DOCUMENT CONTAINS CONFIDENTIAL AND PROPRIETARY INFORMATION AND ALL DESIGN, MANUFACTURING, REPRODUCTION, USE, PATENT RIGHTS AND SALES RIGHTS ARE SPRESSLY RESERVED BY SAMTEC, INC. THIS DOCUMENT SHALL NOT BE DISCLOSED, IN WHOLE OR PART, TO ANY UNAUTHORIZED PERSON OR ENTITY NOR PERPODUCED, TRANSFERRED OR HOROPROPATED IN ANY OTHER PROJECT IN ANY MANNER WITHOUT THE EXPRESS WRITTEN CONSISTORY OF SAMTEC, IN

| TABLE 1 |               |               |
|---------|---------------|---------------|
| LENGTH  | "A"           | "B"           |
| -18.3   | 18.30 [0.720] | 14.65 [0.577] |
| -25.3   | 25.30 [0.996] | 21.65 [0.852] |