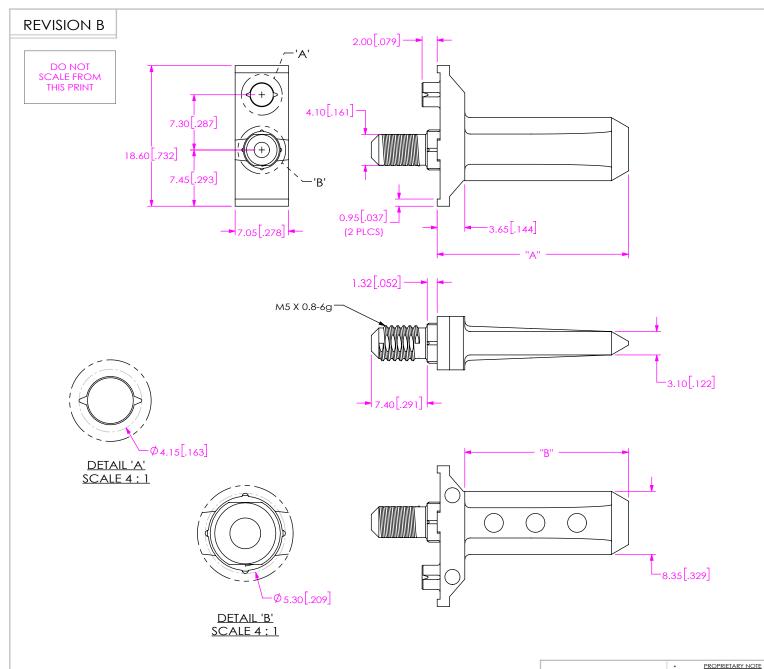

FIG 1 (EGBM-VT-1-XX.X-20 SHOWN)

1. STANDARD PACKAGING: USE ASBBLT6X8.5 BAG, 100 PCS MAXIMUM.

NOTES:

2. SEE EGBM-VT-X-XX.X-XX-FOOTPRINT DRAWING FOR RECOMMENDED PCB LAYOUT AND INFORMATION REGARDING PCB LAYOUT OF GUIDE MODULES RELATIVE TO SIGNAL MODULES.

| TABLE 1 |               |               |
|---------|---------------|---------------|
| LENGTH  | "A"           | "B"           |
| -18.3   | 18.30 [0.720] | 14.65 [0.577] |
| -25.3   | 25.30 [0.996] | 21.65 [0.852] |