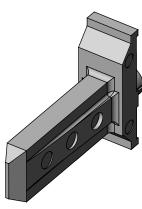

FIG 1 (EGBM-VT-1-XX.X-20 SHOWN)

1. STANDARD PACKAGING: USE ASBBLT6X8.5 BAG, 100 PCS MAXIMUM.

NOTES:

2. SEE EGBM-VT-X-XX.X-XX-FOOTPRINT DRAWING FOR RECOMMENDED PCB LAYOUT AND INFORMATION REGARDING PCB LAYOUT OF GUIDE MODULES RELATIVE TO SIGNAL MODULES.