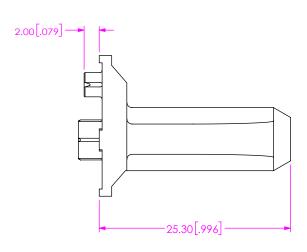

FIG 1 (EGBM-VT-1-XX.X-20 SHOWN)

1. STANDARD PACKAGING: USE ASBBLT6X8.5 BAG, 100 PCS MAXIMUM.

NOTES:

2. SEE EGBM-VT-X-XX.X-XX-FOOTPRINT DRAWING FOR RECOMMENDED PCB LAYOUT AND INFORMATION REGARDING PCB LAYOUT OF GUIDE MODULES RELATIVE TO SIGNAL MODULES.

| TABLE 1 |               |               |
|---------|---------------|---------------|
| LENGTH  | "A"           | "B"           |
| -18.3   | 18.30 [0.720] | 14.65 [0.577] |
| -25.3   | 25.30 [0.996] | 21.65 [0.852] |

EGBM-VT-X-XX.X-20

**ORIENTATION** VT: VERTICAL **CARD SPACING** -20mm

**LENGTH** 

-18.3 = 18.30mm

-25.3 = 25.30mm

**THREADING** -1: EXTERNAL

-2: INTERNAL

(ONLY AVAIL. IN 25.3 LENGTH)