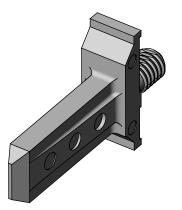

FIG 1 (EGBM-VT-1-XX.X-20 SHOWN)

1. STANDARD PACKAGING: USE ASBBLT6X8.5 BAG, 100 PCS MAXIMUM.

NOTES:

2. SEE EGBM-VT-X-XX.X-XX-FOOTPRINT DRAWING FOR RECOMMENDED PCB LAYOUT AND INFORMATION REGARDING PCB LAYOUT OF GUIDE MODULES RELATIVE TO SIGNAL MODULES.