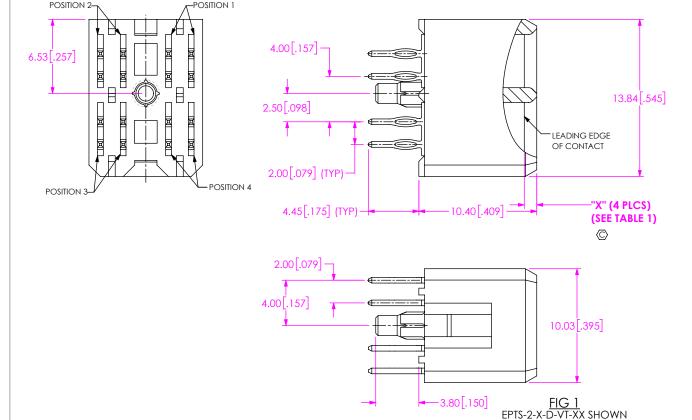

DO NOT SCALE FROM THIS PRINT

| TABLE 1     |            |            |            |            |
|-------------|------------|------------|------------|------------|
|             | "X"        |            |            |            |
| PIN STAGING | POSITION 1 | POSITION 2 | POSITION 3 | POSITION 4 |
| -01         | 1.10       | 1.10       | 1.10       | 1.10       |
| -02         | 1.10       | 1.10       | 2.60       | 2.60       |
| -03         | 1.10       | 2.60       | 2.60       | 1.10       |
| -04         | 1.10       | 2.60       | 2.60       | 2.60       |
| -05         | 2.60       | 2.60       | 2.60       | 1.10       |
| -06         | 2.60       | 2.60       | 2.60       | 2.60       |

## NOTES:

- © REPRESENTS A CRITICAL DIMENSION.
- 2. TUBES ARE STANDARD PACKAGING.
- 3. SEE EPTS-X-X-D-VT-XX-FOOTPRINT DRAWING FOR RECOMMENDED PCB LAYOUT AND INFORMATION REGARDING PCB LAYOUT OF POWER MODULES RELATIVE TO SIGNAL MODULES.
- 4. MINIMUM PULLOUT FORCE: 2.22N.
- NOMINAL PCB THICKNESS: 2.4MM [.094] MINIMUM.
  ORDERS WILL BE PACKAGED ACCORDING TO THE SAMTEC PACKAGING EFFICIENCY STANDARDS (SPES) FOUND ON WWW.SAMTEC.COM

UNLESS OTHERWISE SPECIFIED, DIMENSIONS ARE IN MILLIMETERS [INCHES] TOLERANCES ARE: DECIMALS **ANGLES** 

X.X: ±0.3 [.01] X.XX: ±0.10 [.004] X.XXX: ±0.050 [.0020]

INSULATOR: NYLON TERMINAL: PHOS BRONZE

DO NOT SCALE DRAWING

SHEET SCALE: 2:1

520 PARK EAST BLVD, NEW ALBANY, IN 47150 PHONE: 812-944-6733 FAX: 812-948-5047 e-Mail info@SAMTEC.com

EXAMAX? POWER-VERTICAL RECEPTACLE ASSY

EPTS-X-X-D-VT-XX

BY: KNOWLDEN 9/2/2015 SHEET 1 OF 1