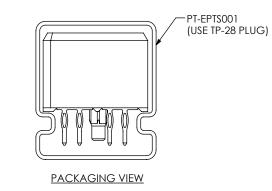

## NOTES:

- © REPRESENTS A CRITICAL DIMENSION.
- 2. TUBES ARE STANDARD PACKAGING.
- 3. SEE EPTS-X-X-D-VT-XX-FOOTPRINT DRAWING FOR RECOMMENDED PCB LAYOUT AND INFORMATION REGARDING PCB LAYOUT OF POWER MODULES RELATIVE TO SIGNAL MODULES.
- 4. MINIMUM PULLOUT FORCE: 2.22N.
- NOMINAL PCB THICKNESS: 2.4MM [.094] MINIMUM.
  ORDERS WILL BE PACKAGED ACCORDING TO THE SAMTEC PACKAGING EFFICIENCY STANDARDS (SPES) FOUND ON WWW.SAMTEC.COM