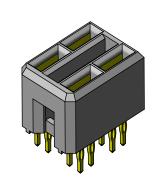

**SERIES** EXAMAX<sup>TM</sup> POWER TRADITIONAL SOCKET

**POSITION** -2:4 POSITIONS

**PLATING** -P: PALLADIUM WITH FLASH GOLD ON CONTACTS, MATTE TIN TAILS.

PIN STAGING -01 THRU -06 (SEE TABLE 1)

**ORIENTATION** -VT: VERTICAL

**ROWS** 

-D: DOUBLE

EPTS-X-X-D-VT-XX