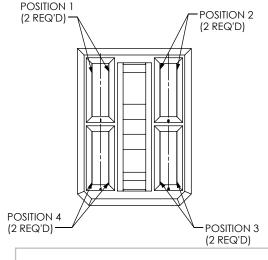

DO NOT SCALE FROM THIS PRINT

| TABLE 1     |            |            |            |            |
|-------------|------------|------------|------------|------------|
|             | "X"        |            |            |            |
| PIN STAGING | POSITION 1 | POSITION 2 | POSITION 3 | POSITION 4 |
| -01         | 1.10       | 1.10       | 1.10       | 1.10       |
| -02         | 1.10       | 1.10       | 2.60       | 2.60       |
| -03         | 1.10       | 2.60       | 2.60       | 1.10       |
| -04         | 1.10       | 2.60       | 2.60       | 2.60       |
| -05         | 2.60       | 2.60       | 2.60       | 1.10       |
| -06         | 2.60       | 2.60       | 2.60       | 2.60       |