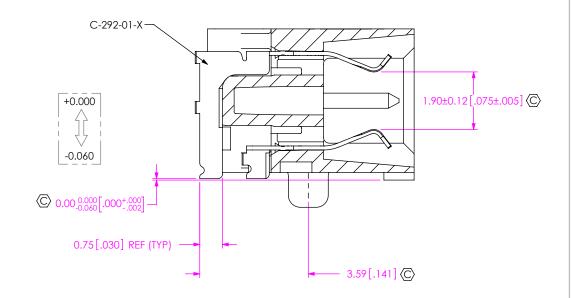

TIAL AND PROPRIETARY INFORMATION AND ALL DESIGN, MANUFACTURING, REPRODUCTION, USE, PATENT RIGHTS AND SALES RIGHTS ARE EXPRESSLY RESERVED BY SAMTEC,

AND SALES RIGHTS ARE EXPRESSLY RESERVED BY SAMTEC, INC. THIS DOCUMENT SHALL NOT BE DISCLOSED, IN WHOLE OR PART, TO ANY UNAUTHORIZED PERSON OR ENTITY NOR REPRODUCED, TRANSFERRED OR INCORPORATED IN ANY OTHER PROJECT IN ANY MANNER WITHOUT THE EXPRESS WRITTEN CONSENT OF SAMTEC, INC.

DO NOT SCALE DRAWING

SHEET SCALE: 2:1



520 PARK EAST BLVD, NEW ALBANY, IN 47150 PHONE: 812-944-6733 FAX: 812-948-5047 e-Mail info@SAMTEC.com code 55322

DESCRIPTION:

0.5 MM EDGE RATE SOCKET ASSEMBLY

ERF5-XXX-01-X-D-RA-XX-XR
BY: M MURILLO 05/20/09 SHEET 2 OF 3

F:\DWG\MISC\MKTG\ERF5-XXX-01-X-D-RA-XX-XR-MKT.SLDDRW

## REVISION H

## IN PROCESS 2 (FILL C-292-01-X)





## PROPRIETARY NOTE

THIS DOCUMENT CONTAINS CONFIDENTIAL AND PROPRIETARY INFORMATION AND ALL DESIGN, MANUFACTURING, REPRODUCTION, U.S., PATENT RIGHTS AND SALES RIGHTS ARE EXPRESSLY RESERVED BY SAMTEC, INC. THIS DOCUMENT SHALL NOT BE BOCCOSED, IN WHOLE OR PART, TO ANY UNAUTHORIZED PERSON OR ENTITY NOR REPRODUCED, TRANSFERRED OR INCORPORATED IN ANY OTHER PROJECT IN ANY MANMANEW MITOUT THE EXPRESS.

WRITTEN CONSENT OF SAMTEC, INC.

DO NOT SCALE DRAWING

SHEET SCALE: 2:1



520 PARK EAST BLVD, NEW ALBANY, IN 47150 PHONE: 812-944-6733 FAX: 812-948-5047 e-Mail info@SAMTEC.com code 55322

DESCRIPTION:

0.5 MM EDGE RATE SOCKET ASSEMBLY

'G. NO.

ERF5-XXX-01-X-D-RA-XX-XR
BY: M MURILLO 05/20/09 SHEET 3 OF 3