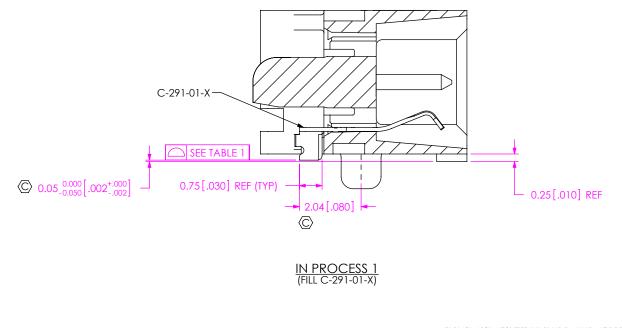

## \* PROPRIETARY NOTE THIS DOCUMENT CONTAINS CONFIDENTIAL AND PROPRIETARY INFORMATION AND ALL DESIGN, MANUFACTURING, REPRODUCTION, USE, PATENT RIGHTS AND SALES RIGHTS ARE EXPRESSLY RESERVED BY SAMTEC,

AND SALES RIGHTS ARE EXPRESSLY RESERVED BY SAMTEC, INC. THIS DOCUMENT SHALL NOT BE DISCLOSED, IN WHOLE OR PART, TO ANY UNAUTHORIZED PERSON OR ENTITY NOR REPRODUCED, TRANSFERRED OR INCORPORATED IN ANY OTHER PROJECT IN ANY MANNER WITHOUT THE EXPRESS WRITTEN CONSENT OF SAMTEC, INC.

DO NOT SCALE DRAWING

SHEET SCALE: 2:1



520 PARK EAST BLVD, NEW ALBANY, IN 47150 PHONE: 812-944-6733 FAX: 812-948-5047 e-Mail info@SAMTEC.com code 55322

DESCRIPTION:

0.5 MM EDGE RATE SOCKET ASSEMBLY

ERF5-XXX-01-X-D-RA-XX-XR
BY: M MURILLO 05/20/09 SHEET 2 OF 3

F:\DWG\MISC\MKTG\ERF5-XXX-01-X-D-RA-XX-XR-MKT.SL