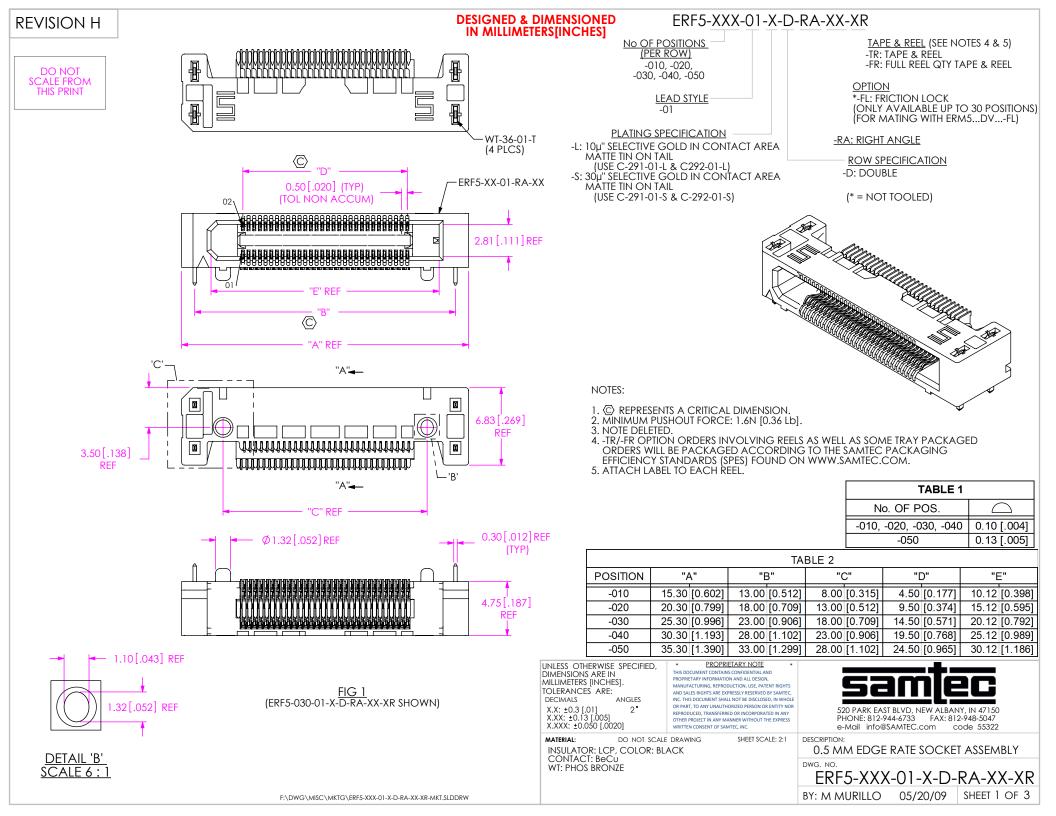

DO NOT SCALE DRAWING

SHEET SCALE: 2:1

520 PARK EAST BLVD, NEW ALBANY, IN 47150 PHONE: 812-944-6733 FAX: 812-948-5047 e-Mail info@SAMTEC.com code 55322

DESCRIPTION:

0.5 MM EDGE RATE SOCKET ASSEMBLY

ERF5-XXX-01-X-D-RA-XX-XR
BY: M MURILLO 05/20/09 SHEET 2 OF 3

F:\DWG\MISC\MKTG\ERF5-XXX-01-X-D-RA-XX-XR-MKT.SLDDRW

## REVISION H