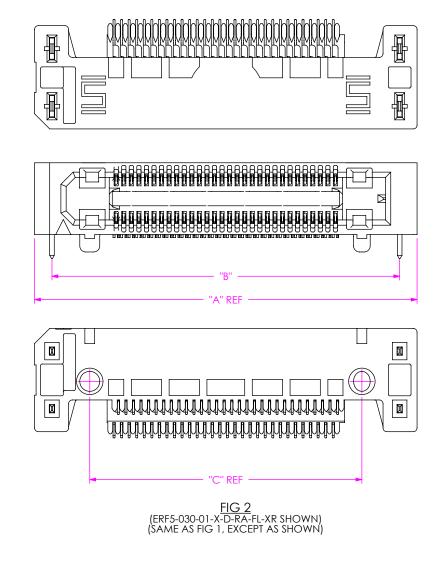

DO NOT SCALE DRAWING

SHEET SCALE: 2:1

520 PARK EAST BLVD, NEW ALBANY, IN 47150 PHONE: 812-944-6733 FAX: 812-948-5047 e-Mail info@SAMTEC.com code 55322

DESCRIPTION:

0.5 MM EDGE RATE SOCKET ASSEMBLY

ERF5-XXX-01-X-D-RA-XX-XR
BY: M MURILLO 05/20/09 SHEET 2 OF 3

WRITTEN CONSENT OF SAMTEC, INC.

DO NOT SCALE DRAWING

SHEET SCALE: 2:1

520 PARK EAST BLVD, NEW ALBANY, IN 47150 PHONE: 812-944-6733 FAX: 812-948-5047 e-Mail info@SAMTEC.com code 55322

DESCRIPTION:

0.5 MM EDGE RATE SOCKET ASSEMBLY

'G. NO.

ERF5-XXX-01-X-D-RA-XX-XR
BY: M MURILLO 05/20/09 SHEET 3 OF 3