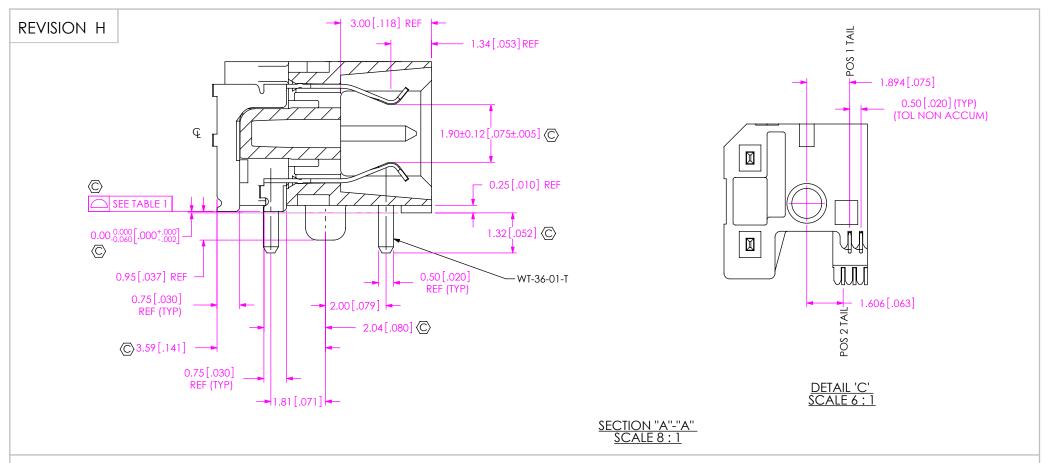

DO NOT SCALE DRAWING

SHEET SCALE: 2:1

520 PARK EAST BLVD, NEW ALBANY, IN 47150 PHONE: 812-944-6733 FAX: 812-948-5047 e-Mail info@SAMTEC.com code 55322

DESCRIPTION:

0.5 MM EDGE RATE SOCKET ASSEMBLY

ERF5-XXX-01-X-D-RA-XX-XR
BY: M MURILLO 05/20/09 SHEET 2 OF 3

## REVISION H