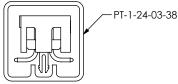

## NOTE: ALL POSITIONS ARE TO BE TUBED.

| TABLE 1     |                |       |
|-------------|----------------|-------|
| OPTIONS     | PACKAGING TUBE | PLUG  |
| -TH, -TH-LC | PT-1-24-02-38  | TP-03 |
| -SM, -SM-LC | PT-1-24-03-38  | TP-03 |
| -RA         | PT-1-24-01-45  | TP-07 |