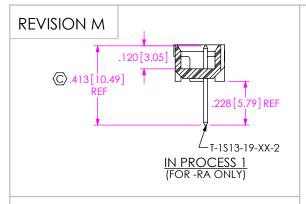

FIG 2 ETMM-115-02-X-D-RA SHOWN (DIFFERENT AS SHOWN, OTHERWISE SAME AS FIG 1)

LC-07-TM

F:\DWG\MISC\MKTG\ETMM-1XX-02-X-D-XX-XX-X-XX-MKT.SLDDRW

SECTION "C"-"C"

PROPRIETARY NOTE THIS DOCUMENT CONTAINS CONFIDENTIAL AND PROPRIETARY INFORMATION AND ALL DESIGN, .240 [6.10] (SEE NOTE 6) MANUFACTURING, REPRODUCTION, USE, PATENT RIGHTS AND SALES RIGHTS ARE EXPRESSLY RESERVED BY SAMTEC INC. THIS DOCUMENT SHALL NOT BE DISCLOSED, IN WHOLE OR PART, TO ANY UNAUTHORIZED PERSON OR ENTITY NOR REPRODUCED, TRANSFERRED OR INCORPORATED IN ANY OTHER PROJECT IN ANY MANNER WITHOUT THE EXPRESS DO NOT SCALE DRAWING