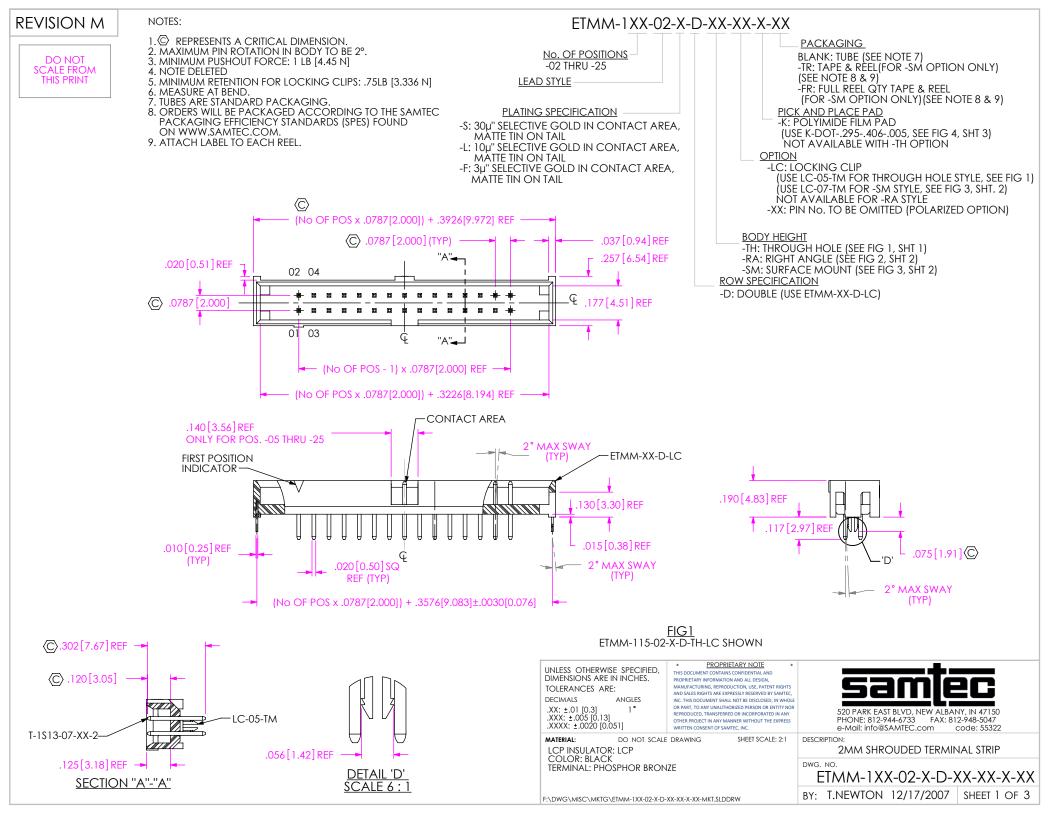

FIG 2 ETMM-115-02-X-D-RA SHOWN (DIFFERENT AS SHOWN, OTHERWISE SAME AS FIG 1)

LC-07-TM

F:\DWG\MISC\MKTG\ETMM-1XX-02-X-D-XX-XX-X-XX-MKT.SLDDRW

SECTION "C"-"C"

PROPRIETARY NOTE THIS DOCUMENT CONTAINS CONFIDENTIAL AND PROPRIETARY INFORMATION AND ALL DESIGN, .240 [6.10] (SEE NOTE 6) MANUFACTURING, REPRODUCTION, USE, PATENT RIGHTS AND SALES RIGHTS ARE EXPRESSLY RESERVED BY SAMTEC INC. THIS DOCUMENT SHALL NOT BE DISCLOSED, IN WHOLE OR PART, TO ANY UNAUTHORIZED PERSON OR ENTITY NOR REPRODUCED, TRANSFERRED OR INCORPORATED IN ANY OTHER PROJECT IN ANY MANNER WITHOUT THE EXPRESS DO NOT SCALE DRAWING