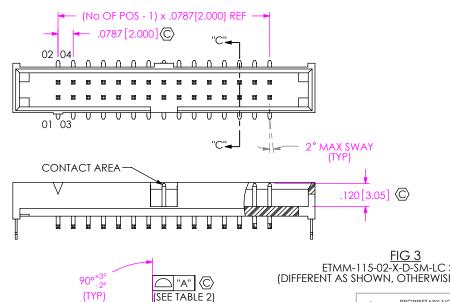

NOTE: "R" = USED MEASURED DIMENSION (REF)
"S" = {("R" - .2953[7.50]) / 2} ±.020[0.51]

FIG 4
ETMM-115-02-X-D-SM-K SHOWN
(DIFFERENT AS SHOWN OTHERWISE SAME AS FIG 1)

PACKAGING
ALL PARTS ARE LOADED WITH POSITION 1
TOWARD ARROW EXCEPT -RA OPTION