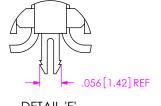

FIG 2 ETMM-115-02-X-D-RA SHOWN (DIFFERENT AS SHOWN, OTHERWISE SAME AS FIG 1)

LC-07-TM

F:\DWG\MISC\MKTG\ETMM-1XX-02-X-D-XX-XX-X-XX-MKT.SLDDRW

SECTION "C"-"C"

PROPRIETARY NOTE THIS DOCUMENT CONTAINS CONFIDENTIAL AND PROPRIETARY INFORMATION AND ALL DESIGN, .240 [6.10] (SEE NOTE 6) MANUFACTURING, REPRODUCTION, USE, PATENT RIGHTS AND SALES RIGHTS ARE EXPRESSLY RESERVED BY SAMTEC INC. THIS DOCUMENT SHALL NOT BE DISCLOSED, IN WHOLE OR PART, TO ANY UNAUTHORIZED PERSON OR ENTITY NOR REPRODUCED, TRANSFERRED OR INCORPORATED IN ANY OTHER PROJECT IN ANY MANNER WITHOUT THE EXPRESS DO NOT SCALE DRAWING