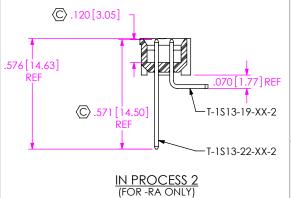

FIG 2 ETMM-115-02-X-D-RA SHOWN (DIFFERENT AS SHOWN, OTHERWISE SAME AS FIG 1)

LC-07-TM

F:\DWG\MISC\MKTG\ETMM-1XX-02-X-D-XX-XX-X-XX-MKT.SLDDRW

SECTION "C"-"C"

PROPRIETARY NOTE THIS DOCUMENT CONTAINS CONFIDENTIAL AND PROPRIETARY INFORMATION AND ALL DESIGN, .240 [6.10] (SEE NOTE 6) MANUFACTURING, REPRODUCTION, USE, PATENT RIGHTS AND SALES RIGHTS ARE EXPRESSLY RESERVED BY SAMTEC INC. THIS DOCUMENT SHALL NOT BE DISCLOSED, IN WHOLE OR PART, TO ANY UNAUTHORIZED PERSON OR ENTITY NOR REPRODUCED, TRANSFERRED OR INCORPORATED IN ANY OTHER PROJECT IN ANY MANNER WITHOUT THE EXPRESS DO NOT SCALE DRAWING