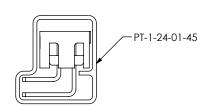

## NOTE: ALL POSITIONS ARE TO BE TUBED.

| TABLE 1     |                |       |
|-------------|----------------|-------|
| OPTIONS     | PACKAGING TUBE | PLUG  |
| -TH, -TH-LC | PT-1-24-02-38  | TP-03 |
| -SM, -SM-LC | PT-1-24-03-38  | TP-03 |
| -RA         | PT-1-24-01-45  | TP-07 |