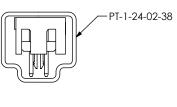

## NOTE: ALL POSITIONS ARE TO BE TUBED.

| TABLE 1     |                |       |
|-------------|----------------|-------|
| OPTIONS     | PACKAGING TUBE | PLUG  |
| -TH, -TH-LC | PT-1-24-02-38  | TP-03 |
| -SM, -SM-LC | PT-1-24-03-38  | TP-03 |
| -RA         | PT-1-24-01-45  | TP-07 |