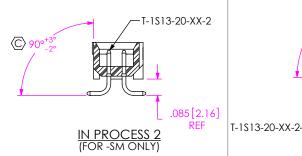

FIG 2 ETMM-115-02-X-D-RA SHOWN (DIFFERENT AS SHOWN, OTHERWISE SAME AS FIG 1)

LC-07-TM

F:\DWG\MISC\MKTG\ETMM-1XX-02-X-D-XX-XX-X-XX-MKT.SLDDRW

SECTION "C"-"C"

PROPRIETARY NOTE THIS DOCUMENT CONTAINS CONFIDENTIAL AND PROPRIETARY INFORMATION AND ALL DESIGN, .240 [6.10] (SEE NOTE 6) MANUFACTURING, REPRODUCTION, USE, PATENT RIGHTS AND SALES RIGHTS ARE EXPRESSLY RESERVED BY SAMTEC INC. THIS DOCUMENT SHALL NOT BE DISCLOSED, IN WHOLE OR PART, TO ANY UNAUTHORIZED PERSON OR ENTITY NOR REPRODUCED, TRANSFERRED OR INCORPORATED IN ANY OTHER PROJECT IN ANY MANNER WITHOUT THE EXPRESS DO NOT SCALE DRAWING