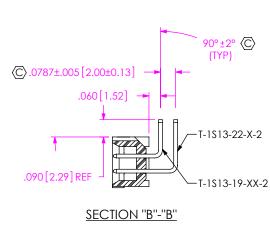

FIG 2 ETMM-115-02-X-D-RA SHOWN (DIFFERENT AS SHOWN, OTHERWISE SAME AS FIG 1)

LC-07-TM

F:\DWG\MISC\MKTG\ETMM-1XX-02-X-D-XX-XX-X-XX-MKT.SLDDRW

SECTION "C"-"C"

PROPRIETARY NOTE THIS DOCUMENT CONTAINS CONFIDENTIAL AND PROPRIETARY INFORMATION AND ALL DESIGN, .240 [6.10] (SEE NOTE 6) MANUFACTURING, REPRODUCTION, USE, PATENT RIGHTS AND SALES RIGHTS ARE EXPRESSLY RESERVED BY SAMTEC INC. THIS DOCUMENT SHALL NOT BE DISCLOSED, IN WHOLE OR PART, TO ANY UNAUTHORIZED PERSON OR ENTITY NOR REPRODUCED, TRANSFERRED OR INCORPORATED IN ANY OTHER PROJECT IN ANY MANNER WITHOUT THE EXPRESS DO NOT SCALE DRAWING