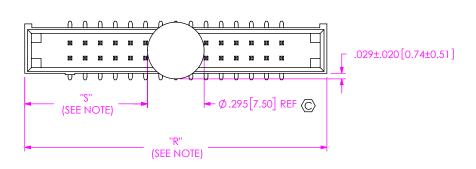

NOTE: "R" = USED MEASURED DIMENSION (REF)
"S" = {("R" - .2953[7.50]) / 2} ±.020[0.51]

FIG 4
ETMM-115-02-X-D-SM-K SHOWN
(DIFFERENT AS SHOWN OTHERWISE SAME AS FIG 1)

PACKAGING
ALL PARTS ARE LOADED WITH POSITION 1
TOWARD ARROW EXCEPT -RA OPTION