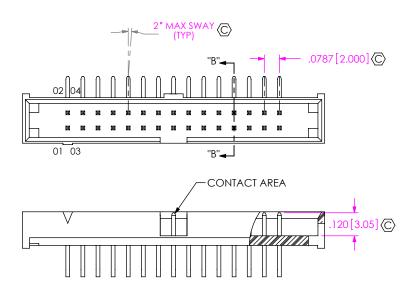

NOTE: "R" = USED MEASURED DIMENSION (REF)
"S" = {("R" - .2953[7.50]) / 2} ±.020[0.51]

FIG 4
ETMM-115-02-X-D-SM-K SHOWN
(DIFFERENT AS SHOWN OTHERWISE SAME AS FIG 1)

PACKAGING
ALL PARTS ARE LOADED WITH POSITION 1
TOWARD ARROW EXCEPT -RA OPTION