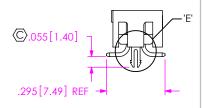

NOTE: "R" = USED MEASURED DIMENSION (REF)
"S" = {("R" - .2953[7.50]) / 2} ±.020[0.51]

FIG 4
ETMM-115-02-X-D-SM-K SHOWN
(DIFFERENT AS SHOWN OTHERWISE SAME AS FIG 1)

PACKAGING
ALL PARTS ARE LOADED WITH POSITION 1
TOWARD ARROW EXCEPT -RA OPTION