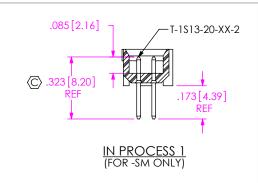

NOTE: "R" = USED MEASURED DIMENSION (REF)
"S" = {("R" - .2953[7.50]) / 2} ±.020[0.51]

FIG 4
ETMM-115-02-X-D-SM-K SHOWN
(DIFFERENT AS SHOWN OTHERWISE SAME AS FIG 1)

PACKAGING
ALL PARTS ARE LOADED WITH POSITION 1
TOWARD ARROW EXCEPT -RA OPTION