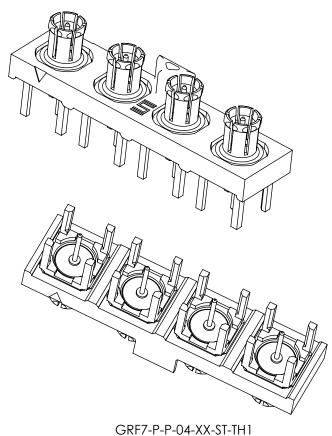

## REVISION G



GRF1-P-P-04-XX-ST-TH1



## PROPRIETARY NOTE

THIS DOCUMENT CONTAINS INFORMATION CONFIDENTIAL AND PROPRIETARY TO SAMTEC, INC. AND SHALL NOT BE REPRODUCED OR TRANSFERRED TO OTHER DOCUMENTS OR OR IRANSFERRED TO OTHER DOCUMENTS OR DISCLOSED TO OTHERS OR USED FOR ANY PURPOSE OTHER THAN THAT WHICH IT WAS OBTAINED WITHOUT THE EXPRESSED WRITTEN CONSENT OF SAMTEC, INC.

DO NOT SCALE DRAWING

SHEET SCALE: 3:1



520 PARK EAST BLVD, NEW ALBANY, IN 47150 PHONE: 812-944-6733 FAX: 812-948-5047 e-Mail info@SAMTEC.com code 55322

DESCRIPTION:

GANGED RF PLUG CONNECTOR

DWG. NO.

GRFX-P-P-XX-XX-XXX

BY: CHAD F 9/8/2004 SHEET 2 OF 2