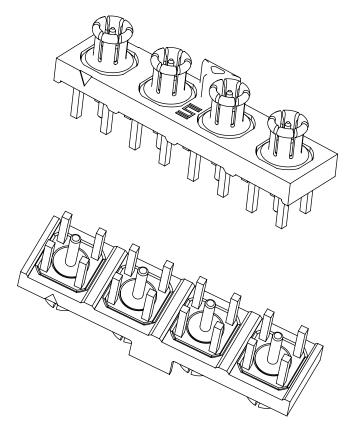

## REVISION G



GRF1-P-P-04-XX-ST-TH1



## PROPRIETARY NOTE

THIS DOCUMENT CONTAINS INFORMATION CONFIDENTIAL AND PROPRIETARY TO SAMTEC, INC. AND SHALL NOT BE REPRODUCED OR TRANSFERRED TO OTHER DOCUMENTS OR OR IRANSFERRED TO OTHER DOCUMENTS OR DISCLOSED TO OTHERS OR USED FOR ANY PURPOSE OTHER THAN THAT WHICH IT WAS OBTAINED WITHOUT THE EXPRESSED WRITTEN CONSENT OF SAMTEC, INC.

DO NOT SCALE DRAWING

SHEET SCALE: 3:1



520 PARK EAST BLVD, NEW ALBANY, IN 47150 PHONE: 812-944-6733 FAX: 812-948-5047 e-Mail info@SAMTEC.com code 55322

DESCRIPTION:

GANGED RF PLUG CONNECTOR

DWG. NO.

GRFX-P-P-XX-XX-XXX

BY: CHAD F 9/8/2004 SHEET 2 OF 2