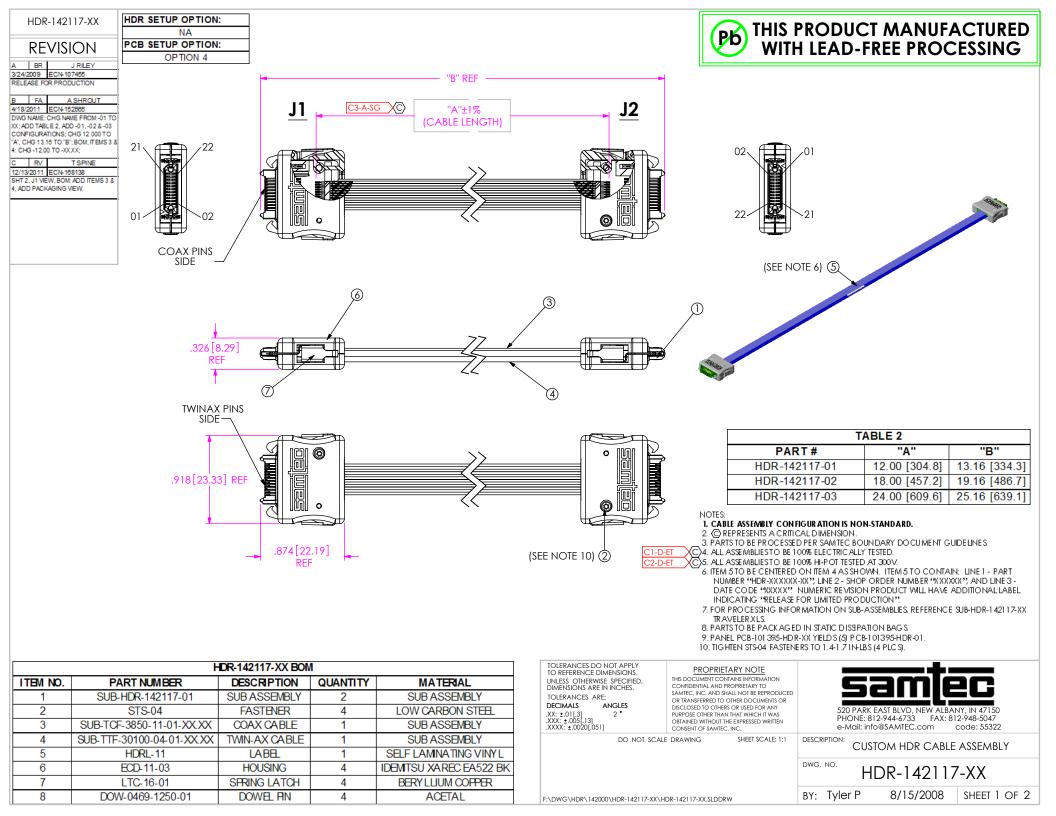

| HDR-142117-XX                                                                                                                                                                                                                              | HDR SETUP OPTION:                                                                                                                                                                                             |                                                                                                                                                                                                                                                                                                                                   | <u>J1</u>                                                                                                                                              |                                                                                                                                                                                                                                                                                                                                                     |                                                                                                                                                                                                                                                      |
|--------------------------------------------------------------------------------------------------------------------------------------------------------------------------------------------------------------------------------------------|---------------------------------------------------------------------------------------------------------------------------------------------------------------------------------------------------------------|-----------------------------------------------------------------------------------------------------------------------------------------------------------------------------------------------------------------------------------------------------------------------------------------------------------------------------------|--------------------------------------------------------------------------------------------------------------------------------------------------------|-----------------------------------------------------------------------------------------------------------------------------------------------------------------------------------------------------------------------------------------------------------------------------------------------------------------------------------------------------|------------------------------------------------------------------------------------------------------------------------------------------------------------------------------------------------------------------------------------------------------|
| <b>REVISION C</b>                                                                                                                                                                                                                          |                                                                                                                                                                                                               |                                                                                                                                                                                                                                                                                                                                   | SUB-HDR-142117-01                                                                                                                                      |                                                                                                                                                                                                                                                                                                                                                     |                                                                                                                                                                                                                                                      |
|                                                                                                                                                                                                                                            | TWINAX PADS                                                                                                                                                                                                   |                                                                                                                                                                                                                                                                                                                                   | 01<br>24<br>**LATCHES ARE CONSIDE<br>POSITION 23 AND 24<br>BOTH ARE GROUND<br>SUB+DR-142117-01 BOM<br>VO. PART NUMBER QUANTITY<br>ASP-137971-01 1.0000 | MATERIAL<br>CONNECTOR                                                                                                                                                                                                                                                                                                                               | PACKAGING VIEW   C                                                                                                                                                                                                                                   |
|                                                                                                                                                                                                                                            |                                                                                                                                                                                                               | 2                                                                                                                                                                                                                                                                                                                                 | PCB- 101395-HDR-01 1.0000<br>PT-1-24-02-143 .04000                                                                                                     | PCB<br>TUBE C<br>PLUG C                                                                                                                                                                                                                                                                                                                             |                                                                                                                                                                                                                                                      |
|                                                                                                                                                                                                                                            |                                                                                                                                                                                                               | 4                                                                                                                                                                                                                                                                                                                                 | TP-07 .08000                                                                                                                                           | PLUG                                                                                                                                                                                                                                                                                                                                                |                                                                                                                                                                                                                                                      |
| J1 (ODD) SIG/GND<br>1 SIGNAL (TWIN-A<br>3 SIGNAL (TWIN-A<br>5 GROUND<br>7 SIGNAL (TWIN-A<br>9 SIGNAL (TWIN-A<br>11 GROUND<br>13 SIGNAL (TWIN-A<br>15 SIGNAL (TWIN-A<br>17 GROUND<br>19 SIGNAL (TWIN-A<br>21 SIGNAL (TWIN-A<br>LATCH GROUND | XX)   19   4   SI     17   6   SI     XX)   15   8   SI     XX)   15   8   SI     XX)   13   10   SI     11   12   SI     XX)   9   14   SI     XX)   7   16   SI     XX)   7   16   SI     XX)   3   20   SI | SIG/GND   J2 (EVEN)     IGNAL (COAX)   22     IGNAL (COAX)   20     IGNAL (COAX)   18     IGNAL (COAX)   16     IGNAL (COAX)   14     IGNAL (COAX)   12     IGNAL (COAX)   10     IGNAL (COAX)   6     IGNAL (COAX)   6     IGNAL (COAX)   2     IGNAL (COAX)   2     IGNAL (COAX)   2     IGNAL (COAX)   2     IGNAL (COAX)   14 | (SEE SHEET 1)                                                                                                                                          | PROPRIETARY NOTE<br>THIS DOCUMENT CONTAINS INFORMATION<br>CONFIDENTIAL AND PROPRIETARY TO<br>SAMTEC, INC. AND SHALL NOT BE REPRODUCED<br>OR TRANSFERED TO OTHER DOCUMENTS OR<br>DISCLOSED TO OTHERS OR USED FOR ANY<br>PURPOSE OTHER HAN THAT WINCH IT WAS<br>OBTAINED WITHOUT THE EXPRESSED WRITTEN<br>CONSENT OF SAMTEC, INC.<br>SHEET SCALE: 2:1 | Statistics   S20 PARK EAST BLVD, NEW ALBANY, IN 47150   PHONE: 812-944-6733   FAX: 812-948-5047   e-Mail: info@SAMTEC.com   code: 55322   Description:   CUSTOM HDR CABLE ASSEMBLY   DWG. NO.   HDR-142117-XX   BY: Tyler P   8/15/2008 SHEET 2 OF 2 |