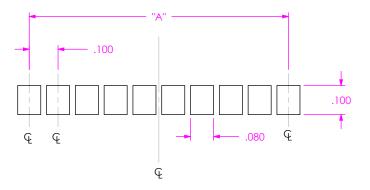

# RECOMMENDED STENCIL LAYOUT FOR OPP-XX-01-X-S-X-XX

NOTE: STENCIL TO BE .0060[.152] THICK.

| TABLE 2  |      |  |  |
|----------|------|--|--|
| POSITION | "A"  |  |  |
| -03      | .200 |  |  |
| -07      | .600 |  |  |
| -10      | .900 |  |  |

ALL DIMENSIONS ARE SYMMETRIC ABOUT THE CENTERLINE.