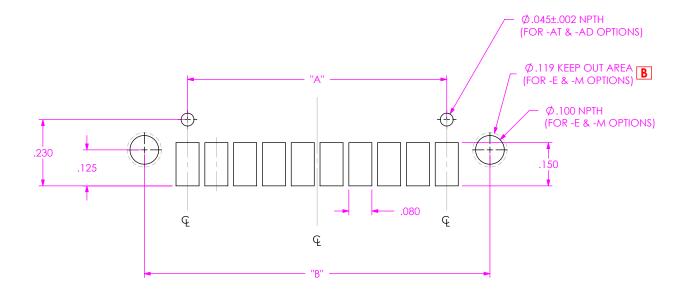

520 PARK EAST BLVD, NEW ALBANY, IN 47150 PHONE: 812.944.6733 FAX: 812.948.5047 e-Mail: <u>INFO@SAMTEC.COM</u> CODE: 55322 NOTE: PADS TO BE TIN PLATED.

| TABLE 3  |      |       |  |
|----------|------|-------|--|
| POSITION | "A"  | "B"   |  |
| -03      | .200 | .500  |  |
| -07      | .600 | .900  |  |
| -10      | .900 | 1.200 |  |

ALL DIMENSIONS ARE SYMMETRIC ABOUT THE CENTERLINE.