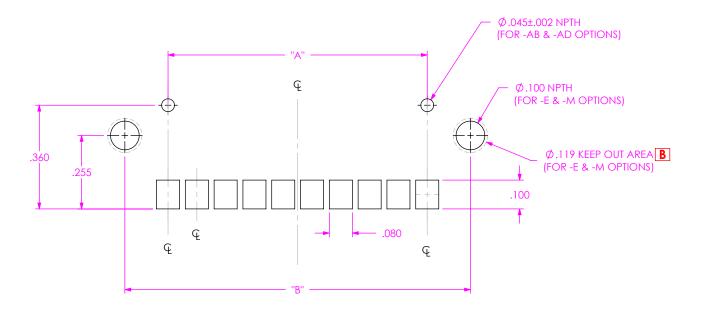

## RECOMMENDED PCB LAYOUT FOR OPP-XX-01-X-S-X-XX

12/31/2019 ECN-374190

| TABLE 1  |      |       |  |
|----------|------|-------|--|
| POSITION | "A"  | "B"   |  |
| -03      | .200 | .500  |  |
| -07      | .600 | .900  |  |
| -10      | .900 | 1.200 |  |

ALL DIMENSIONS ARE SYMMETRIC ABOUT THE CENTERLINE.