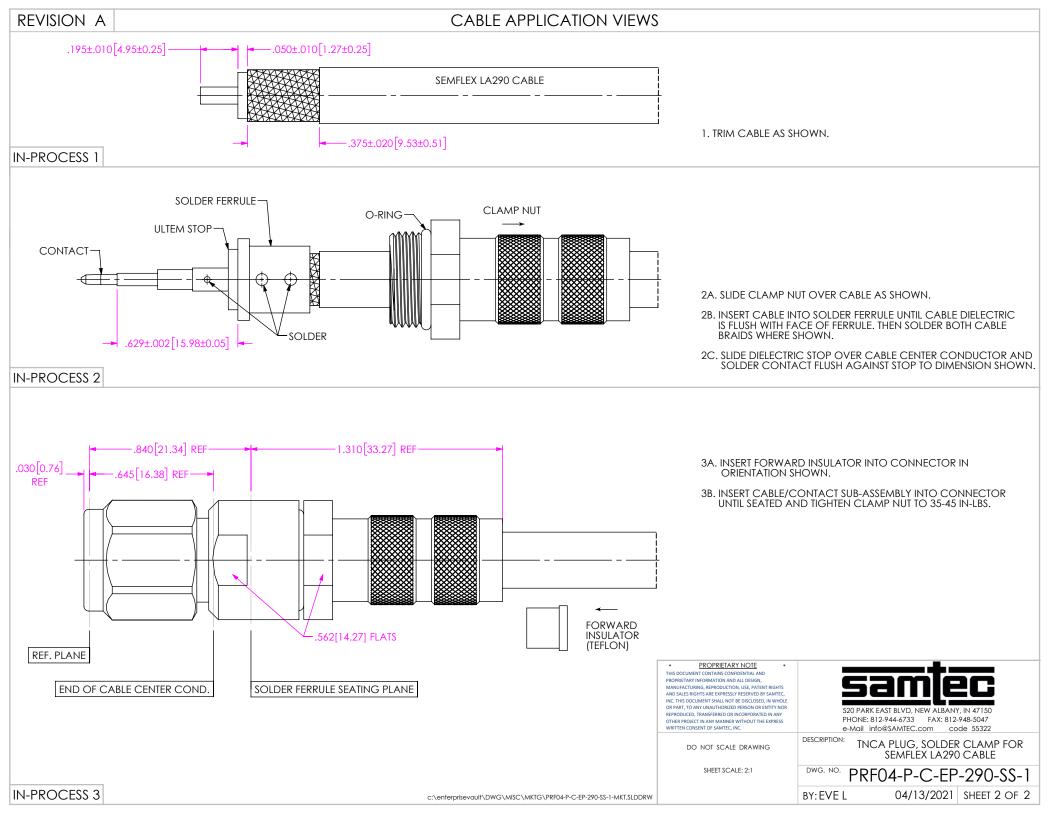

SHEET SCALE: 2:1

DO NOT SCALE DRAWING

520 PARK EAST BLVD, NEW ALBANY, IN 47150

PHONE: 812-944-6733 FAX: 812-948-5047 e-Mail info@SAMTEC.com code 55322

TNCA PLUG, SOLDER CLAMP FOR SEMFLEX LA290 CABLE

PRF04-P-C-EP-290-SS-1

BY: EVE L 04/13/2021 SHEET 1 OF 2