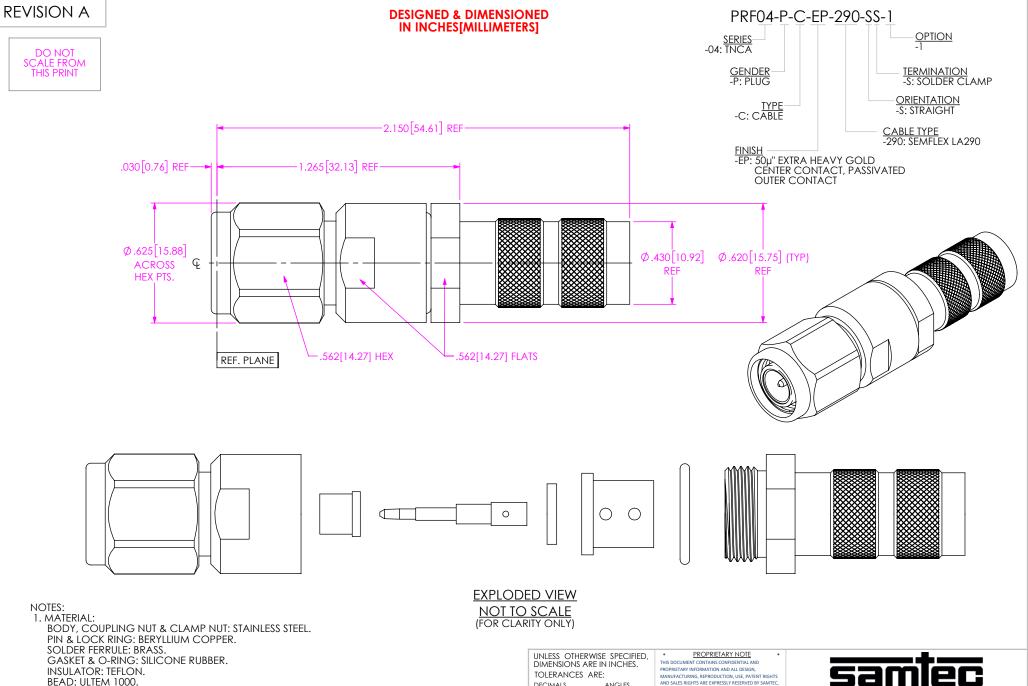

2. FINISH:

BODY, COUPLING NUT & CLAMP NUT: PASSIVATED. PIN & SOLDER FERRULE: GOLD OVER NICKEL PLATE, 50 µIN MIN GOLD OVER 50 µIN MIN NICKEL.

3. PCI P/N: 3904.

**DECIMALS ANGLES** 

.XX: ±.01[0.3] .XXX: ±.005[0.13] .XXXX: ±.0005[0.013] MANUFACTURING, REPRODUCTION, USE, PATENT RIGHTS AND SALES RIGHTS ARE EXPRESSLY RESERVED BY SAMTEC, INC. THIS DOCUMENT SHALL NOT BE DISCLOSED, IN WHOLE OR PART, TO ANY UNAUTHORIZED PERSON OR ENTITY NOR REPRODUCED, TRANSFERRED OR INCORPORATED IN ANY OTHER PROJECT IN ANY MANNER WITHOUT THE EXPRESS WRITTEN CONSENT OF SAMTEC, INC.

SHEET SCALE: 2:1

DO NOT SCALE DRAWING

520 PARK EAST BLVD, NEW ALBANY, IN 47150

PHONE: 812-944-6733 FAX: 812-948-5047 e-Mail info@SAMTEC.com code 55322

TNCA PLUG, SOLDER CLAMP FOR SEMFLEX LA290 CABLE

PRF04-P-C-EP-290-SS-1