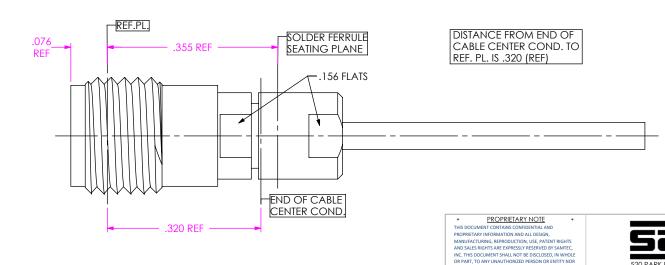

3. PCI PART NUMBER: 3637.

UNLESS OTHERWISE SPECIFIED, DIMENSIONS ARE IN INCHES. TOLERANCES ARE:

DECIMALS **ANGLES** 

.XX: ±.01 .XXX: ±.005 .XXXX: ±.0005

PROPRIETARY NOTE THIS DOCUMENT CONTAINS CONFIDENTIAL AND PROPRIETARY INFORMATION AND ALL DESIGN,
MANUFACTURING, REPRODUCTION, USE, PATENT RIGHTS AND SALES RIGHTS ARE EXPRESSLY RESERVED BY SAMTEC, INC. THIS DOCUMENT SHALL NOT BE DISCLOSED, IN WHOLE OR PART, TO ANY UNAUTHORIZED PERSON OR ENTITY NOR REPRODUCED, TRANSFERRED OR INCORPORATED IN ANY

OTHER PROJECT IN ANY MANNER WITHOUT THE EXPRESS WRITTEN CONSENT OF SAMTEC, INC.

DO NOT SCALE DRAWING

SHEET SCALE: 5:1

520 PARK EAST BLVD, NEW ALBANY, IN 47150

PHONE: 812-944-6733 FAX: 812-948-5047 e-Mail info@SAMTEC.com code 55322

DESCRIPTION: 2.92MM JACK SOLDER CLAMP FOR .047" SEMI-RIGID CABLE

DWG. NO. PRF92-J-C-EP-047D-SS

BY: CHRISTIAN S. 04/10/2019 SHEET 1 OF 2

-SOLDER FERRULE

**CLAMP NUT** 

REPRODUCED, TRANSFERRED OR INCORPORATED IN ANY