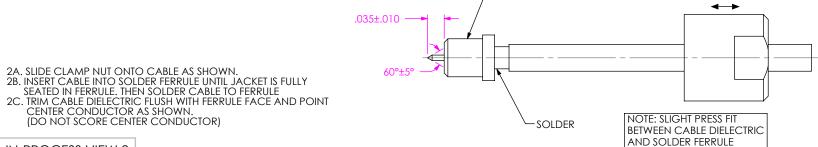

OTHER PROJECT IN ANY MANNER WITHOUT THE EXPRESS WRITTEN CONSENT OF SAMTEC, INC.

DO NOT SCALE DRAWING

SHEET SCALE: 5:1

1A. TRIM CABLE TO EXPOSE CENTER DIELECTRIC AS SHOWN.
1B. PRE-TIN CABLE OUTER JACKET OVER APPROX. LENGTH SHOWN.

## **IN-PROCESS VIEW 1**

## **IN-PROCESS VIEW 2**

3A. INSERT CABLE SUB-ASSEMBLY INTO CONNECTOR
BODY UNTIL SOLDER FERRULE IS SEATED AND CABLE CENTER
CONDUCTOR PLUGS IN. THEN TIGHTEN CLAMP NUT
TO 8-10 IN-LBS

IN-PROCESS VIEW 3

F:\DWG\MISC\MKTG\PRF92-J-C-EP-047D-SS-MKT.SLDDRW