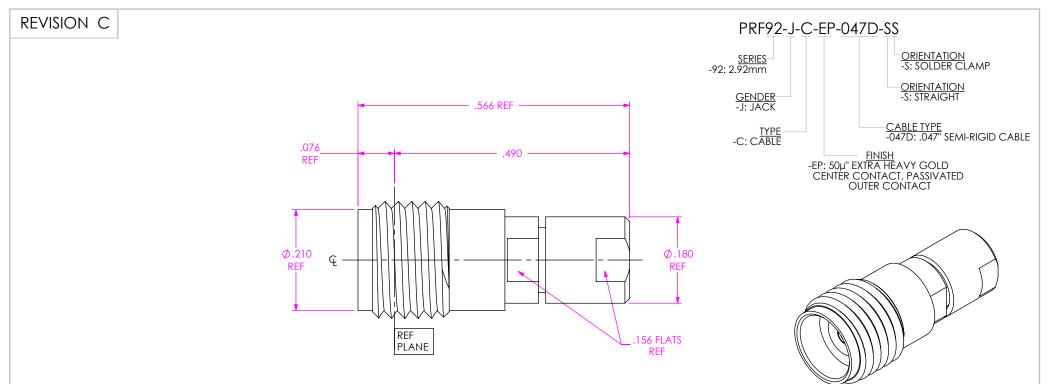

DESCRIPTION: 2.92MM JACK SOLDER CLAMP FOR .047" SEMI-RIGID CABLE

DWG. NO. PRF92-J-C-EP-047D-SS

BY: CHRISTIAN S. 04/10/2019 SHEET 1 OF 2

-SOLDER FERRULE

**CLAMP NUT** 

REPRODUCED, TRANSFERRED OR INCORPORATED IN ANY

## NOTES:

BODY, BUSHING, CLAMP NUT: STAINLESS STEEL. SOLDER FERRULE: BRASS. CONTACT: BERYLLIUM COPPER. BEAD: ULTEM.

2. FINISH:

BODY, CLAMP NUT, BUSHING: PASSIVATED. SOLDER FERRULE, CONTACT: GOLD OVER NICKEL PLATE, 50 µIN MIN GOLD OVER 50 µIN MIN NICKEL.

3. PCI PART NUMBER: 3637.

UNLESS OTHERWISE SPECIFIED, DIMENSIONS ARE IN INCHES. TOLERANCES ARE:

DECIMALS **ANGLES** 

.XX: ±.01 .XXX: ±.005 .XXXX: ±.0005

PROPRIETARY NOTE THIS DOCUMENT CONTAINS CONFIDENTIAL AND PROPRIETARY INFORMATION AND ALL DESIGN,
MANUFACTURING, REPRODUCTION, USE, PATENT RIGHTS AND SALES RIGHTS ARE EXPRESSLY RESERVED BY SAMTEC, INC. THIS DOCUMENT SHALL NOT BE DISCLOSED, IN WHOLE OR PART, TO ANY UNAUTHORIZED PERSON OR ENTITY NOR REPRODUCED, TRANSFERRED OR INCORPORATED IN ANY