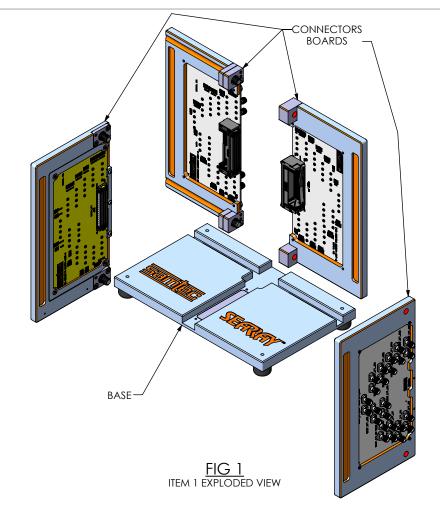

### **NOTES:**

PROPRIETARY NOTE THIS DOCUMENT CONTAINS CONFIDENTIAL AND

MANUFACTURING, REPRODUCTION, USE, PATENT RIGHTS

1. DO NOT MATE CONNECTORS AS PART OF ASSEMBLY.

| TABLE A   |                      |
|-----------|----------------------|
| SMA STYLE | PART NUMBER          |
| 1.85      | S-REF-219213-1.85-01 |
| 2.40      | S-REF-219213-2.40-01 |
| 2.92      | S-REF-219213-2.92-01 |