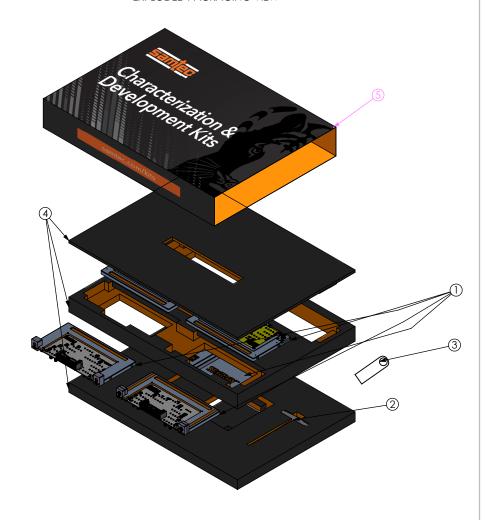

## FIG 2 EXPLODED PACKAGING VIEW

#### **BOM TABLE** QTY COST QTY ITEM **PART NUMBER** DESCRIPTION **SUPPLIER SUPPLIER PN** 1 SEE TABLE A S-REF-219213-X.XX-01 2 CCS-226875-01-MC 1 1 T-HANDLE HEX KEY - 5/32 SIZE 5374A15 McMaster 3 CCS-207056-01-MC 1 FLASH DRIVE 4 FP-SEAX001KIT 1 1 **FOAM** 5 S-FMC015 1 1 SLEVE 6 LABEL-MAIL-1IN-CLR 2 2 LABEL 7 FP-FMC005 1 BOX

### **NOTES:**

PROPRIETARY NOTE THIS DOCUMENT CONTAINS CONFIDENTIAL AND

MANUFACTURING, REPRODUCTION, USE, PATENT RIGHTS

1. DO NOT MATE CONNECTORS AS PART OF ASSEMBLY.

| TABLE A   |                      |
|-----------|----------------------|
| SMA STYLE | PART NUMBER          |
| 1.85      | S-REF-219213-1.85-01 |
| 2.40      | S-REF-219213-2.40-01 |
| 2.92      | S-REF-219213-2.92-01 |

# REVISION C

IN-PROCESS 1
ADD BASE & ITEM 2 IN BOTTOM LAYER OF FOAM

IN-PROCESS 2
ADD THE 4 CONNECTOR BOARDS IN THE MIDDLE LAYER OF FOAM