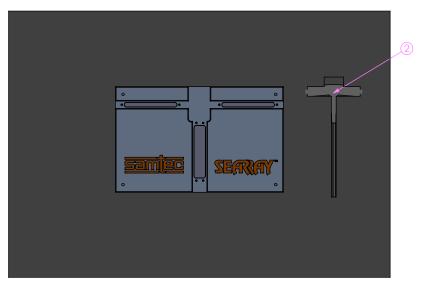

# REVISION C

IN-PROCESS 1
ADD BASE & ITEM 2 IN BOTTOM LAYER OF FOAM

IN-PROCESS 2
ADD THE 4 CONNECTOR BOARDS IN THE MIDDLE LAYER OF FOAM