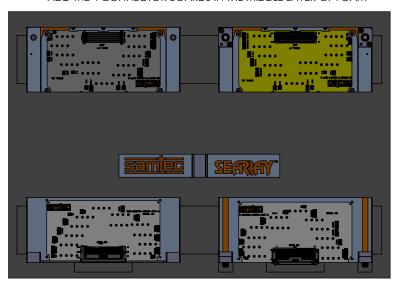

# REVISION C

IN-PROCESS 1
ADD BASE & ITEM 2 IN BOTTOM LAYER OF FOAM

IN-PROCESS 2
ADD THE 4 CONNECTOR BOARDS IN THE MIDDLE LAYER OF FOAM

## FIG 2 EXPLODED PACKAGING VIEW