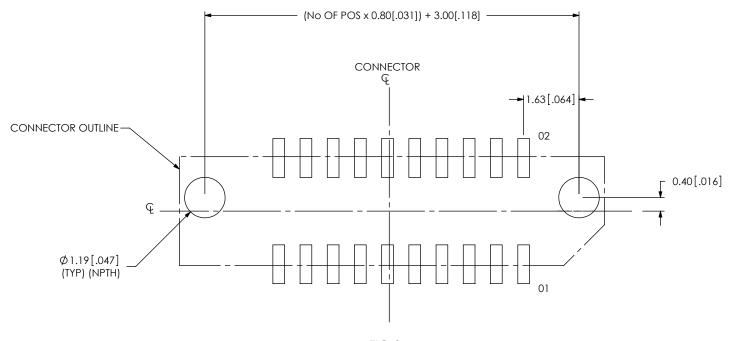

520 PARK EAST BLVD, NEW ALBANY, IN 47150 PHONE: 812-944-6733 FAX: 812-948-5047 e-Mail info@SAMTEC.com code 55322

FIG 2 (SEM-110-02-03.0-XX-D-LC SHOWN) (SAME AS FIG 1, DIFFERENT AS SHOWN)