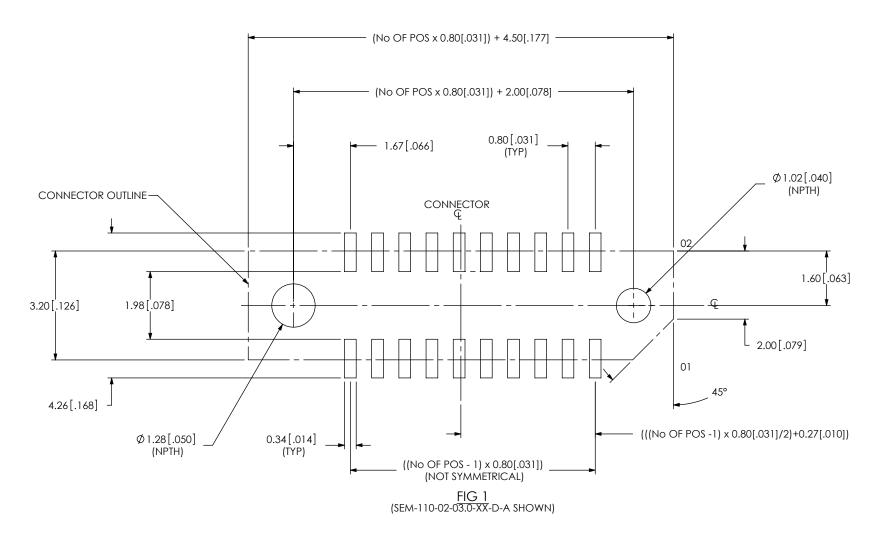

REVISION H

RECOMMENDED PCB LAYOUT FOR SEMX-1XX-XX-XX.X-XX-D-XX-XX

6/21/2012 ECN-180482

# DESIGNED & DIMENSIONED IN MILLIMETERS