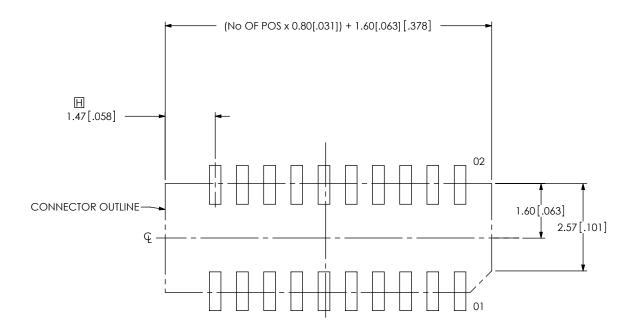

### RECOMMENDED STENCIL LAYOUT FOR SEMX-1XX-XX-XX.X-XX-D-XX-XX

1. STENCIL TO BE 0.152[.0060] THICK. 2. VERTICAL DIMS SYMMETRIC ABOUT HORIZONTAL Q.