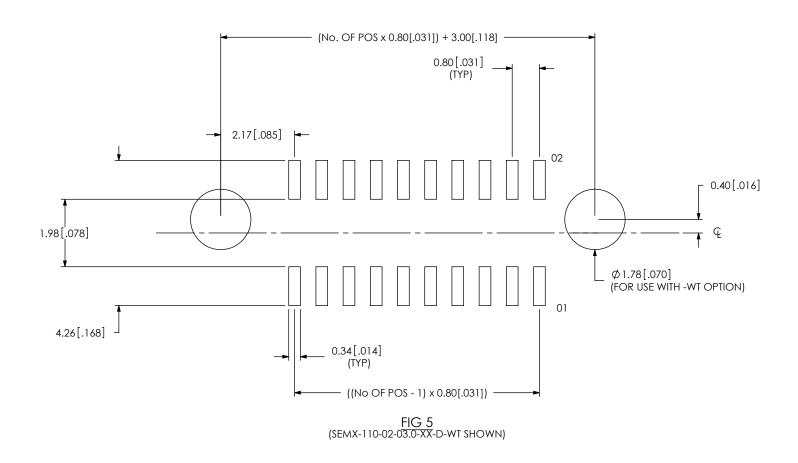

SHALL NOT BE REPRODUCED
OR TRANSFERRED TO OTHER DOCUMENTS OR DISCLOSED TO OTHERS OR USED FOR ANY PURPOSE OTHER THAN THAT WHICH IT WAS OBTAINED WITHOUT THE EXPRESSED WRITTEN
CONSENT OF SAMTEC, INC.



# DESIGNED & DIMENSIONED IN MILLIMETERS



Q CONNECTOR FIG 4 (SEMS-110-02-03.0-XX-D SHOWN) (SAME AS FIG 1, DIFFERENT AS SHOWN)

### PROPRIETARY NOTE

THIS DOCUMENT CONTAINS INFORMATION CONFIDENTIAL AND PROPRIETARY TO SAMTEC, INC. AND SHALL NOT BE REPRODUCED OR TRANSFERRED TO OTHER DOCUMENTS OR DISCLOSED TO OTHERS OR USED FOR ANY PURPOSE OTHER THAN THAT WHICH IT WAS OBTAINED WITHOUT THE EXPRESSED WRITTEN CONSENT OF SAMTEC, INC.



### REVISION H

### RECOMMENDED STENCIL LAYOUT FOR SEMX-1XX-XX-XX.X-XX-D-XX-XX

1. STENCIL TO BE 0.152[.0060] THICK. 2. VERTICAL DIMS SYMMETRIC ABOUT HORIZONTAL Q.



### PROPRIETARY NOTE

THIS DOCUMENT CONTAINS INFORMATION CONFIDENTIAL AND PROPRIETARY TO SAMTEC, INC. AND SHALL NOT BE REPRODUCED
OR TRANSFERRED TO OTHER DOCUMENTS OR DISCLOSED TO OTHERS OR USED FOR ANY PURPOSE OTHER THAN THAT WHICH IT WAS OBTAINED WITHOUT THE EXPRESSED WRITTEN
CONSENT OF SAMTEC, INC.