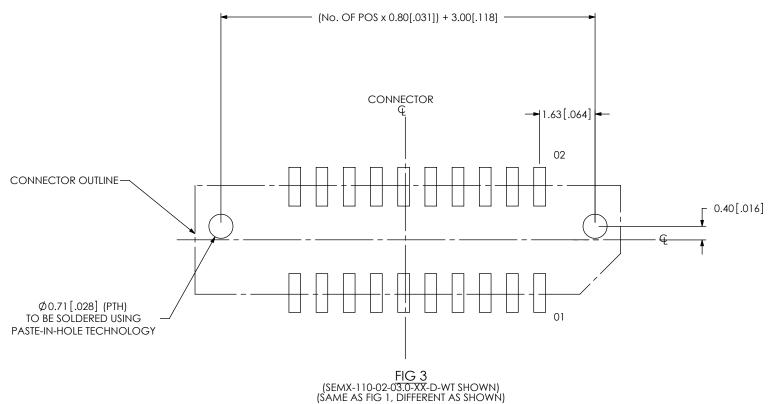

# DESIGNED & DIMENSIONED IN MILLIMETERS

Q CONNECTOR FIG 4 (SEMS-110-02-03.0-XX-D SHOWN) (SAME AS FIG 1, DIFFERENT AS SHOWN)