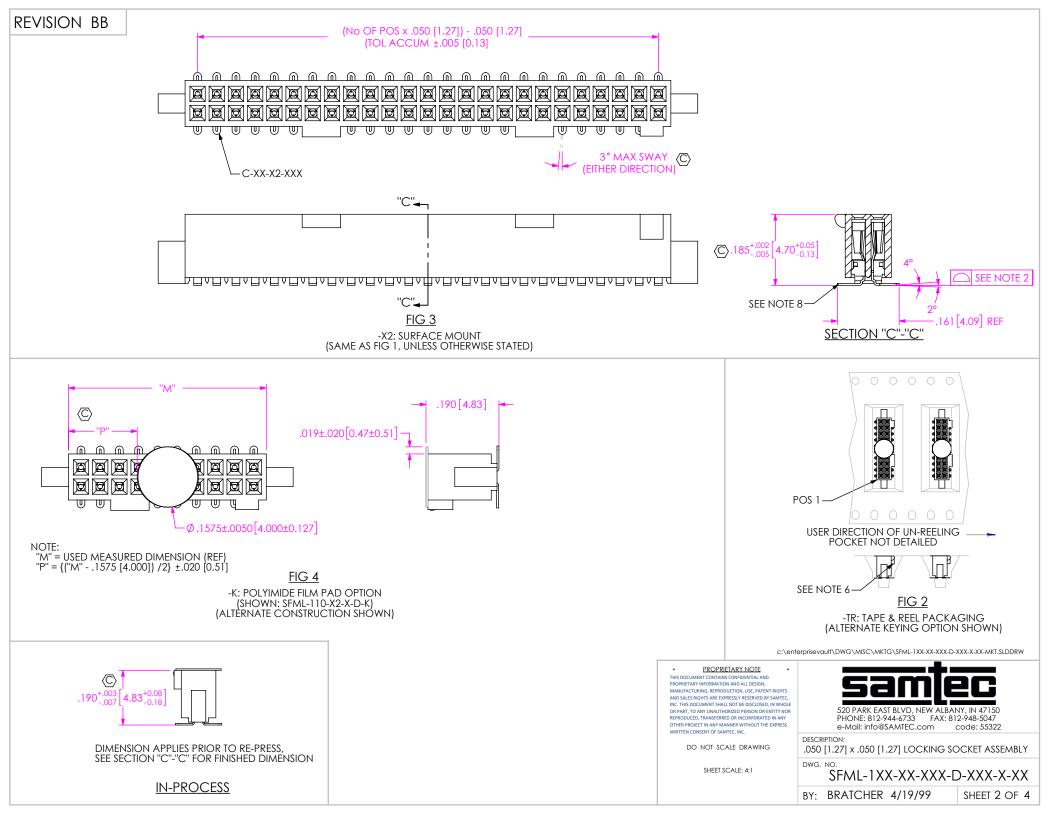

## **REVISION BB**

| PROPRIETARY NOTE<br>THIS DOCUMENT CONTIANCS CONFIDENTIAL AND<br>PROPRIETARY INFORMATION AND ALL DESIGN,<br>MANUFACTURING, REPRODUCTION, USE, PATENT RIGHTS<br>AND SALES RIGHTS ARE EXPRESSIVE RESERVED BY SAMTEC,<br>INC. THIS DOCUMENT SHALL NOT BE DISCLOSED, IN WHOLE<br>OR PART, TO ANY UNAUTHORIZED PERSON OR ENTITY NOR<br>REPRODUCED, TRANSFERRED OR INCORPORATED IN ANY<br>OTHER PROJECT IN ANY MANNER WITHOUT THE EXPRESS<br>WRITTEN CORSENT OF SAMTEC, INC. | 520 PARK EAST BLVD, NEW ALBANY, IN 47150<br>PHONE: 812-944-6733 FAX: 812-948-5047<br>e-Mail: info@SAMTEC.com code: 55322 |
|-----------------------------------------------------------------------------------------------------------------------------------------------------------------------------------------------------------------------------------------------------------------------------------------------------------------------------------------------------------------------------------------------------------------------------------------------------------------------|--------------------------------------------------------------------------------------------------------------------------|
| DO NOT SCALE DRAWING                                                                                                                                                                                                                                                                                                                                                                                                                                                  | DESCRIPTION:<br>.050 [1.27] × .050 [1.27] LOCKING SOCKET ASSEMBLY                                                        |
| SHEET SCALE: 4:1                                                                                                                                                                                                                                                                                                                                                                                                                                                      | DWG. NO.<br>SFML-1XX-XX-XXX-D-XXX-X-XX                                                                                   |
|                                                                                                                                                                                                                                                                                                                                                                                                                                                                       | BY: BRATCHER 4/19/99 SHEET 4 OF 4                                                                                        |