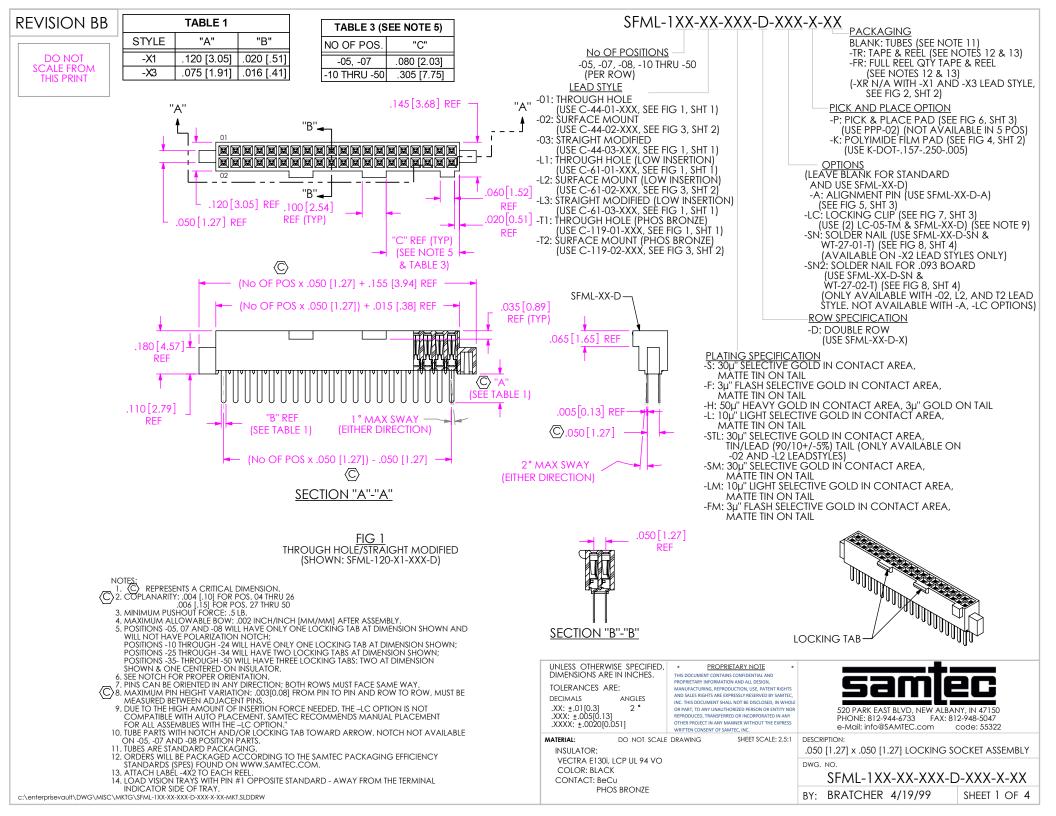

## **REVISION BB**

| PROPRIETARY NOTE<br>THIS DOCUMENT CONTIANCS CONFIDENTIAL AND<br>PROPRIETARY INFORMATION AND ALL DESIGN,<br>MANUFACTURING, REPRODUCTION, USE, PATENT RIGHTS<br>AND SALES RIGHTS ARE EXPRESSIVE RESERVED BY SAMTEC,<br>INC. THIS DOCUMENT SHALL NOT BE DISCLOSED, IN WHOLE<br>OR PART, TO ANY UNAUTHORIZED PERSON OR ENTITY NOR<br>REPRODUCED, TRANSFERRED OR INCORPORATED IN ANY<br>OTHER PROJECT IN ANY MANNER WITHOUT THE EXPRESS<br>WRITTEN CORSENT OF SAMTEC, INC. | 520 PARK EAST BLVD, NEW ALBANY, IN 47150<br>PHONE: 812-944-6733 FAX: 812-948-5047<br>e-Mail: info@SAMTEC.com code: 55322 |
|-----------------------------------------------------------------------------------------------------------------------------------------------------------------------------------------------------------------------------------------------------------------------------------------------------------------------------------------------------------------------------------------------------------------------------------------------------------------------|--------------------------------------------------------------------------------------------------------------------------|
| DO NOT SCALE DRAWING                                                                                                                                                                                                                                                                                                                                                                                                                                                  | DESCRIPTION:<br>.050 [1.27] × .050 [1.27] LOCKING SOCKET ASSEMBLY                                                        |
| SHEET SCALE: 4:1                                                                                                                                                                                                                                                                                                                                                                                                                                                      | DWG. NO.<br>SFML-1XX-XX-XXX-D-XXX-X-XX                                                                                   |
|                                                                                                                                                                                                                                                                                                                                                                                                                                                                       | BY: BRATCHER 4/19/99 SHEET 4 OF 4                                                                                        |