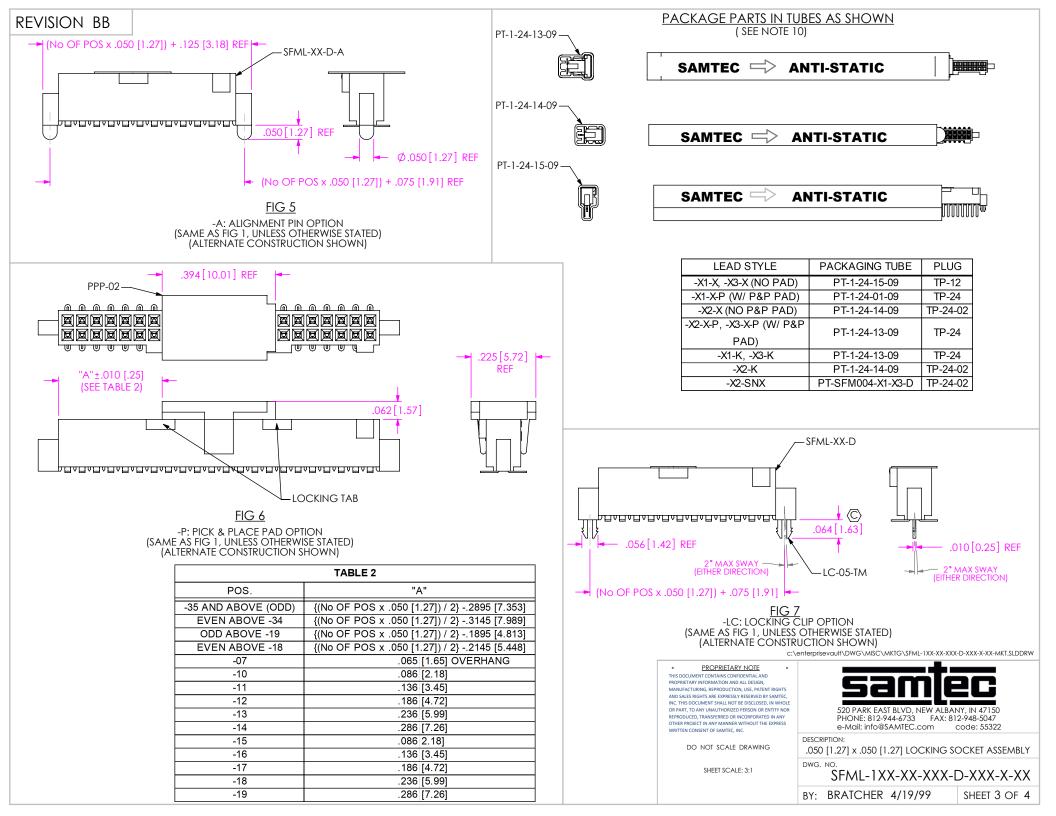

## **REVISION BB**

| PROPRIETARY NOTE<br>THIS DOCUMENT CONTIANCS CONFIDENTIAL AND<br>PROPRIETARY INFORMATION AND ALL DESIGN,<br>MANUFACTURING, REPRODUCTION, USE, PATENT RIGHTS<br>AND SALES RIGHTS ARE EXPRESSIVE RESERVED BY SAMTEC,<br>INC. THIS DOCUMENT SHALL NOT BE DISCLOSED, IN WHOLE<br>OR PART, TO ANY UNAUTHORIZED PERSON OR ENTITY NOR<br>REPRODUCED, TRANSFERRED OR INCORPORATED IN ANY<br>OTHER PROJECT IN ANY MANNER WITHOUT THE EXPRESS<br>WRITTEN CORSENT OF SAMTEC, INC. | 520 PARK EAST BLVD, NEW ALBANY, IN 47150<br>PHONE: 812-944-6733 FAX: 812-948-5047<br>e-Mail: info@SAMTEC.com code: 55322 |
|-----------------------------------------------------------------------------------------------------------------------------------------------------------------------------------------------------------------------------------------------------------------------------------------------------------------------------------------------------------------------------------------------------------------------------------------------------------------------|--------------------------------------------------------------------------------------------------------------------------|
| DO NOT SCALE DRAWING                                                                                                                                                                                                                                                                                                                                                                                                                                                  | DESCRIPTION:<br>.050 [1.27] × .050 [1.27] LOCKING SOCKET ASSEMBLY                                                        |
| SHEET SCALE: 4:1                                                                                                                                                                                                                                                                                                                                                                                                                                                      | DWG. NO.<br>SFML-1XX-XX-XXX-D-XXX-X-XX                                                                                   |
|                                                                                                                                                                                                                                                                                                                                                                                                                                                                       | BY: BRATCHER 4/19/99 SHEET 4 OF 4                                                                                        |