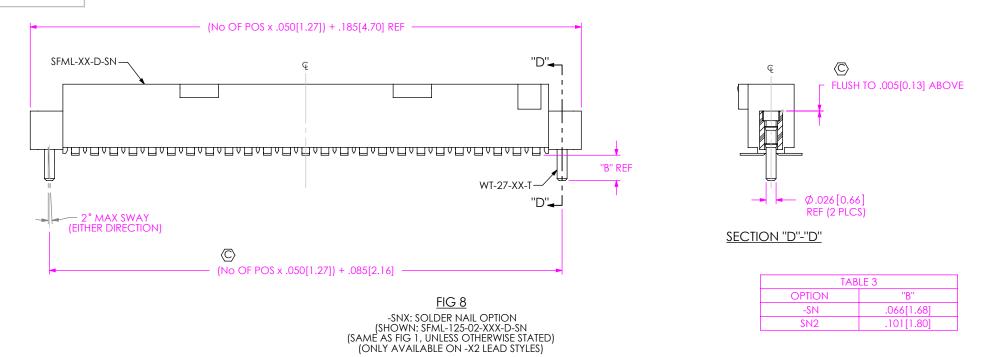

## **REVISION BB**

| PROPRIETARY NOTE<br>THIS DOCUMENT CONTIANCS CONFIDENTIAL AND<br>PROPRIETARY INFORMATION AND ALL DESIGN,<br>MANUFACTURING, REPRODUCTION, USE, PATENT RIGHTS<br>AND SALES RIGHTS ARE EXPRESSIVE RESERVED BY SAMTEC,<br>INC. THIS DOCUMENT SHALL NOT BE DISCLOSED, IN WHOLE<br>OR PART, TO ANY UNAUTHORIZED PERSON OR ENTITY NOR<br>REPRODUCED, TRANSFERRED OR INCORPORATED IN ANY<br>OTHER PROJECT IN ANY MANNER WITHOUT THE EXPRESS<br>WRITTEN CORSENT OF SAMTEC, INC. | 520 PARK EAST BLVD, NEW ALBANY, IN 47150<br>PHONE: 812-944-6733 FAX: 812-948-5047<br>e-Mail: info@SAMTEC.com code: 55322 |
|-----------------------------------------------------------------------------------------------------------------------------------------------------------------------------------------------------------------------------------------------------------------------------------------------------------------------------------------------------------------------------------------------------------------------------------------------------------------------|--------------------------------------------------------------------------------------------------------------------------|
| DO NOT SCALE DRAWING                                                                                                                                                                                                                                                                                                                                                                                                                                                  | DESCRIPTION:<br>.050 [1.27] × .050 [1.27] LOCKING SOCKET ASSEMBLY                                                        |
| SHEET SCALE: 4:1                                                                                                                                                                                                                                                                                                                                                                                                                                                      | DWG. NO.<br>SFML-1XX-XX-XXX-D-XXX-X-XX                                                                                   |
|                                                                                                                                                                                                                                                                                                                                                                                                                                                                       | BY: BRATCHER 4/19/99 SHEET 4 OF 4                                                                                        |