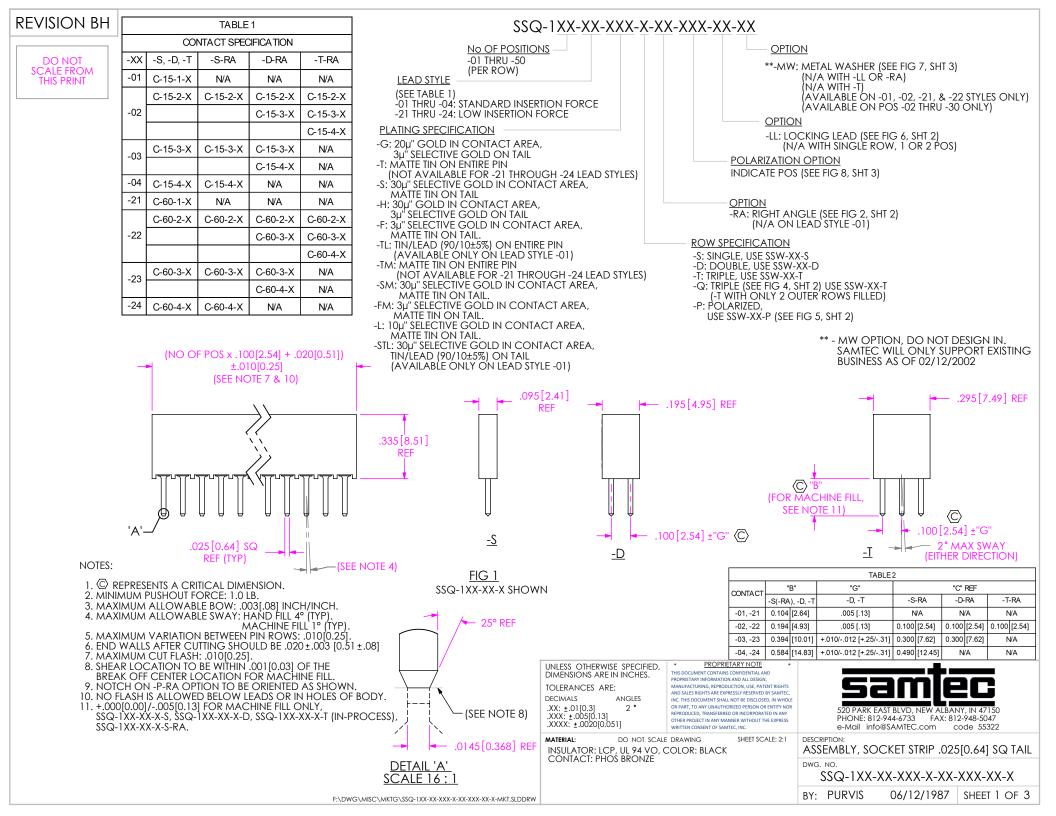

## PROPRIEARY NOTE THIS DOLUMENT CONTAINS CONFIDENTIAL AND PROPRIETARY INFORMATION AND ALL DESIGN, AND SALES RIGHTS ARE PERDUCTION, USE, PATENT RIGHTS AND SALES RIGHTS ARE EXPRESSLY RESERVED BY SAMTEC, INC. THES DOLUMENT SHALL NOTE OSLICIOSED, IN WITCH OR PART, TO ANY UNALTHORIZED PERSON OR ENTITY NOR PREPOLUCED, TRANSFERRED OR INCOMPOREDATE IN ANY OTHER PROJECT IN ANY MANNER WITHOUT THE EXPRESS WRITTEN CONSENS TO 5 SAMTE, INC.

DO NOT SCALE DRAWING

SHEET SCALE: 2:1

520 PARK EAST BLVD, NEW ALBANY, IN 47150 PHONE: 812-944-6733 FAX: 812-948-5047 e-Mail info@SAMTEC.com code 55322

ASSEMBLY, SOCKET STRIP .025[0.64] SQ TAIL

SSQ-1XX-XX-XXX-XXX-XXX-XX

BY: PURVIS 06/12/1987 SHEET 2 OF 3

DETAIL 'C' SCALE 8:1

WASHER REEL ASSEMBLY ORIENTAION VIEW

<u>DETAIL 'B'</u> SCALE 8 : 1

FIG 7 SSQ-1XX-XXX-X-MW SHOWN (DIFFERENT AS SHOWN, OTHERWISE SAME AS FIG 1) \*\*-MW: METAL WASHER (ONE PER POSITION) (N/A ON -LL OR -RA OPTION OR TRIPLE ROW) (STYLE -01, -02, -21 AND -22 ONLY) (AVAILABLE ON POS -02 THRU -30 ONLY) (DIFFERENT AS SHOWN, OTHERWISE SAME AS FIG 1)
\*\*-MW OPTION, DO NOT DESIGN IN. SAMTEC WILL ONLY SUPPORT EXISTING BUSINESS AS OF 02/12/2002

THIS DOCUMENT CONTAINS CONFIDENTIAL AND PROPRIETARY INFORMATION AND ALL DESIGN, MANUFACTURING REPRODUCTION LISE PATENT RIGHTS AND SALES RIGHTS ARE EXPRESSLY RESERVED BY SAMTEC, INC. THIS DOCUMENT SHALL NOT BE DISCLOSED, IN WHOLE  $\blacksquare$ OR PART, TO ANY UNAUTHORIZED PERSON OR ENTITY NOR REPRODUCED, TRANSFERRED OR INCORPORATED IN ANY

04 01 FIG 8 POLARIZATION LOCATION INSERT PK-15-N INTO SPECIFIED POS AND BREAK OFF TAB

 $\blacksquare$ M

> OTHER PROJECT IN ANY MANNER WITHOUT THE EXPRESS WRITTEN CONSENT OF SAMTEC, INC. DO NOT SCALE DRAWING

PROPRIETARY NOTE

SHEET SCALE: 2:1

520 PARK EAST BLVD, NEW ALBANY, IN 47150 PHONE: 812-944-6733 FAX: 812-948-5047 e-Mail info@SAMTEC.com code 55322

ASSEMBLY, SOCKET STRIP .025[0.64] SQ TAIL

SSQ-1XX-XX-XXX-X-XX-XX-XX-X

BY: PURVIS 06/12/1987 | SHEET 3 OF 3

F:\DWG\MISC\MKTG\SSQ-1XX-XX-XXX-XXX-XXX-XX-MKT.SLDDRW

01 02 03 

03 01