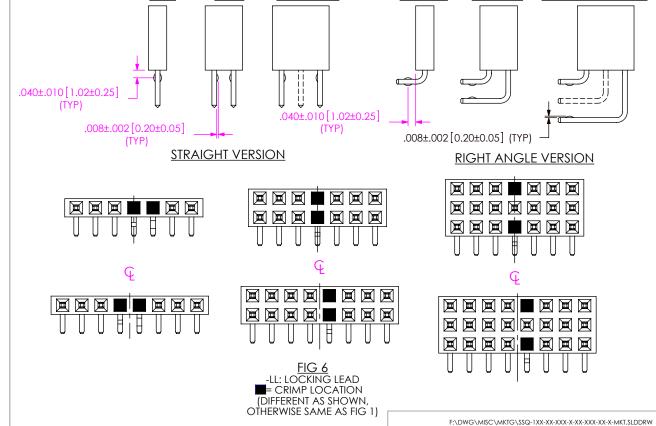

BY: PURVIS 06/12/1987 SHEET 2 OF 3

DETAIL 'C' SCALE 8:1

WASHER REEL ASSEMBLY ORIENTAION VIEW

<u>DETAIL 'B'</u> SCALE 8 : 1

FIG 7 SSQ-1XX-XXX-X-MW SHOWN (DIFFERENT AS SHOWN, OTHERWISE SAME AS FIG 1) \*\*-MW: METAL WASHER (ONE PER POSITION) (N/A ON -LL OR -RA OPTION OR TRIPLE ROW) (STYLE -01, -02, -21 AND -22 ONLY) (AVAILABLE ON POS -02 THRU -30 ONLY) (DIFFERENT AS SHOWN, OTHERWISE SAME AS FIG 1)
\*\*-MW OPTION, DO NOT DESIGN IN. SAMTEC WILL ONLY SUPPORT EXISTING BUSINESS AS OF 02/12/2002