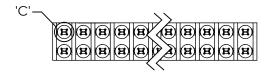

BY: PURVIS 06/12/1987 SHEET 2 OF 3

DETAIL 'C' SCALE 8:1

WASHER REEL ASSEMBLY ORIENTAION VIEW

<u>DETAIL 'B'</u> SCALE 8 : 1

FIG 7 SSQ-1XX-XXX-X-MW SHOWN (DIFFERENT AS SHOWN, OTHERWISE SAME AS FIG 1) \*\*-MW: METAL WASHER (ONE PER POSITION) (N/A ON -LL OR -RA OPTION OR TRIPLE ROW) (STYLE -01, -02, -21 AND -22 ONLY) (AVAILABLE ON POS -02 THRU -30 ONLY) (DIFFERENT AS SHOWN, OTHERWISE SAME AS FIG 1)
\*\*-MW OPTION, DO NOT DESIGN IN. SAMTEC WILL ONLY SUPPORT EXISTING BUSINESS AS OF 02/12/2002