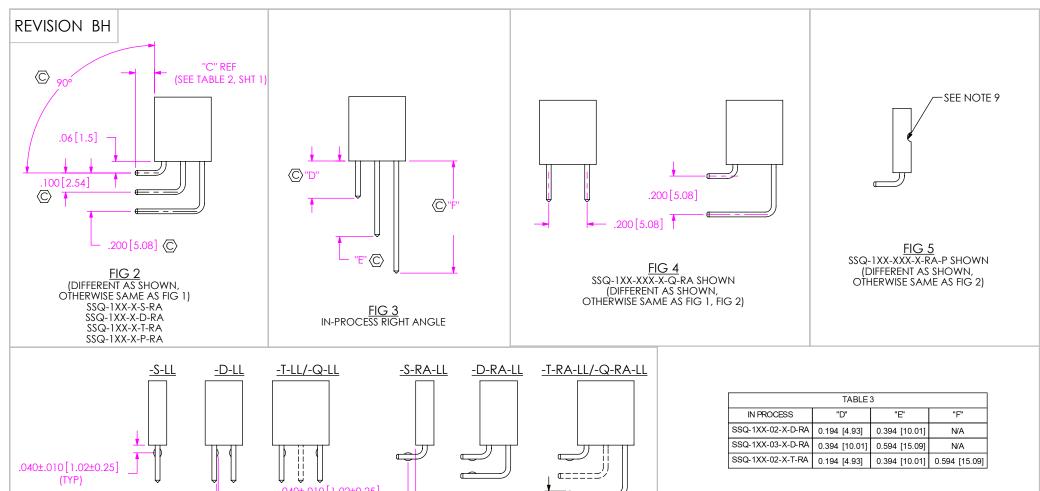

BY: PURVIS 06/12/1987 SHEET 2 OF 3

DETAIL 'C' SCALE 8:1

WASHER REEL ASSEMBLY ORIENTAION VIEW

<u>DETAIL 'B'</u> SCALE 8 : 1

FIG 7 SSQ-1XX-XXX-X-MW SHOWN (DIFFERENT AS SHOWN, OTHERWISE SAME AS FIG 1) \*\*-MW: METAL WASHER (ONE PER POSITION) (N/A ON -LL OR -RA OPTION OR TRIPLE ROW) (STYLE -01, -02, -21 AND -22 ONLY) (AVAILABLE ON POS -02 THRU -30 ONLY) (DIFFERENT AS SHOWN, OTHERWISE SAME AS FIG 1)
\*\*-MW OPTION, DO NOT DESIGN IN. SAMTEC WILL ONLY SUPPORT EXISTING BUSINESS AS OF 02/12/2002

04 01 FIG 8 POLARIZATION LOCATION INSERT PK-15-N INTO SPECIFIED POS AND BREAK OFF TAB

 $\blacksquare$ M

> OTHER PROJECT IN ANY MANNER WITHOUT THE EXPRESS WRITTEN CONSENT OF SAMTEC, INC. DO NOT SCALE DRAWING