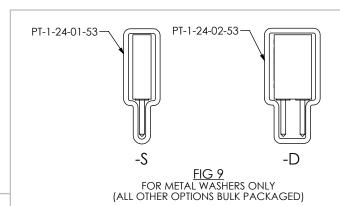

BY: PURVIS 06/12/1987 SHEET 2 OF 3

DETAIL 'C' SCALE 8:1

WASHER REEL ASSEMBLY ORIENTAION VIEW

<u>DETAIL 'B'</u> SCALE 8 : 1

FIG 7 SSQ-1XX-XXX-X-MW SHOWN (DIFFERENT AS SHOWN, OTHERWISE SAME AS FIG 1) \*\*-MW: METAL WASHER (ONE PER POSITION) (N/A ON -LL OR -RA OPTION OR TRIPLE ROW) (STYLE -01, -02, -21 AND -22 ONLY) (AVAILABLE ON POS -02 THRU -30 ONLY) (DIFFERENT AS SHOWN, OTHERWISE SAME AS FIG 1)
\*\*-MW OPTION, DO NOT DESIGN IN. SAMTEC WILL ONLY SUPPORT EXISTING BUSINESS AS OF 02/12/2002