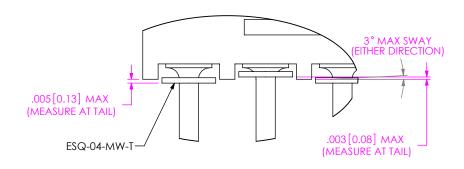

BY: PURVIS 06/12/1987 SHEET 2 OF 3

DETAIL 'C' SCALE 8:1

WASHER REEL ASSEMBLY ORIENTAION VIEW

<u>DETAIL 'B'</u> SCALE 8 : 1

FIG 7 SSQ-1XX-XXX-X-MW SHOWN (DIFFERENT AS SHOWN, OTHERWISE SAME AS FIG 1) \*\*-MW: METAL WASHER (ONE PER POSITION) (N/A ON -LL OR -RA OPTION OR TRIPLE ROW) (STYLE -01, -02, -21 AND -22 ONLY) (AVAILABLE ON POS -02 THRU -30 ONLY) (DIFFERENT AS SHOWN, OTHERWISE SAME AS FIG 1)
\*\*-MW OPTION, DO NOT DESIGN IN. SAMTEC WILL ONLY SUPPORT EXISTING BUSINESS AS OF 02/12/2002