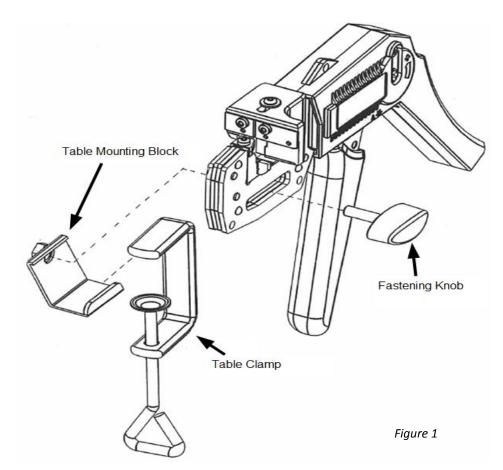

## Mounting Procedure (Figure 1)

- Attach the Table Mounting Block to the tool body with the Fastening Knob through the oval slot in the bottom of the tool head.
- 2. Slide the *Table Clamp* through the bottom ledge of the *Table Mounting Block* and adjust the *Table Clamp* to fit tightly.

NOTE: Maximum table/bench thickness = 50.00 mm [1.97"]