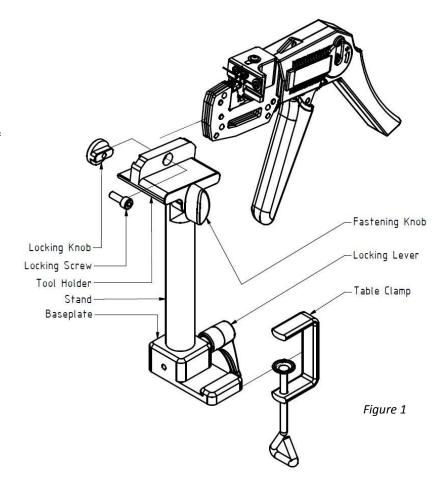

## **Mounting Procedure (Figure 1)**

- Attach the Tool Holder to the tool body with the Locking Knob through the oval slot in the bottom of the tool head.
- 2. Slide the *Table Clamp* through the bottom ledge of the *Baseplate* and adjust the *Table Clamp* to fit tightly.

NOTE: Maximum table/bench thickness = 50.00 mm [1.97"]